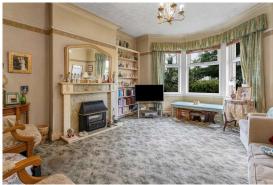

## **DESCRIPTION**

Milton Road East is a traditional 3 bed detached bungalow situated within the highly desirable district of Joppa, East of Edinburgh city centre. The property is in need of modernisation and redecoration but offers excellent development potential subject to obtaining the necessary consent. The accommodation comprises: entrance vestibule; impressive feature hallway with cupola; bright and spacious south facing bay windowed living room with feature fireplace; versatile bay windowed dining room; double bedroom 1; double bedroom 2; double bedroom 3; kitchen with ample floor and wall mounted storage units and bathroom with shower over bath. Externally, the property offers a low-maintenance front garden and a sprawling walled garden to the rear, offering superb potential to extend without comprising upon the large garden space. Private parking is provided by a multi-car driveway.