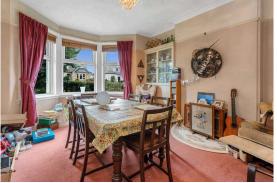

## **DESCRIPTION**

Milton Road East is a traditional 3 bed detached bungalow situated within the highly desirable district of Joppa, East of Edinburgh city centre. The property is in need of modernisation and redecoration but offers excellent development potential subject to obtaining the necessary consent. The accommodation comprises: entrance vestibule; impressive feature hallway with cupola; bright and spacious south facing bay windowed living room with feature fireplace; versatile bay windowed dining room; double bedroom 1; double bedroom 2; double bedroom 3; kitchen with ample floor and wall mounted storage units and bathroom with shower over bath. Externally, the property offers a low-maintenance front garden and a sprawling walled garden to the rear, offering superb potential to extend without comprising upon the large garden space. Private parking is provided by a multi-car driveway.