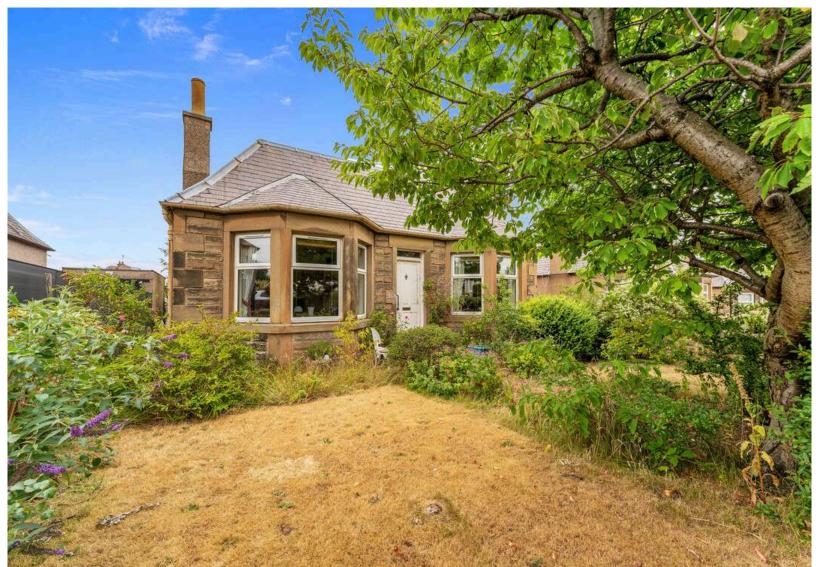

## **DESCRIPTION**

Milton Road East is a traditional 3 bed detached bungalow situated within the highly desirable district of Joppa, East of Edinburgh city centre. The property is in need of modernisation and redecoration but offers excellent development potential subject to obtaining the necessary consent. The accommodation comprises: entrance vestibule; impressive feature hallway with cupola; bright and spacious south facing bay windowed living room with feature fireplace; versatile bay windowed dining room; double bedroom 1; double bedroom 2; double bedroom 3; kitchen with ample floor and wall mounted storage units and bathroom with shower over bath. Externally, the property offers a low-maintenance front garden and a sprawling walled garden to the rear, offering superb potential to extend without comprising upon the large garden space. Private parking is provided by a multi-car driveway.