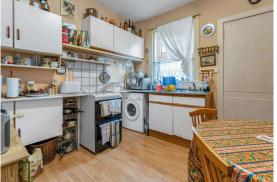

## **DESCRIPTION**

Milton Road East is a traditional 3 bed detached bungalow situated within the highly desirable district of Joppa, East of Edinburgh city centre. The property is in need of modernisation and redecoration but offers excellent development potential subject to obtaining the necessary consent. The accommodation comprises: entrance vestibule; impressive feature hallway with cupola; bright and spacious south facing bay windowed living room with feature fireplace; versatile bay windowed dining room; double bedroom 1; double bedroom 2; double bedroom 3; kitchen with ample floor and wall mounted storage units and bathroom with shower over bath. Externally, the property offers a low-maintenance front garden and a sprawling walled garden to the rear, offering superb potential to extend without comprising upon the large garden space. Private parking is provided by a multi-car driveway.