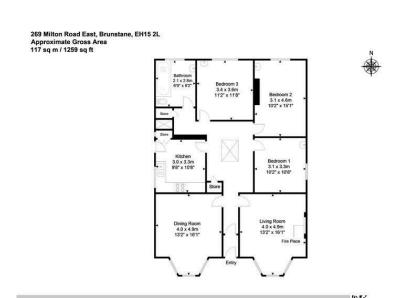

## **DESCRIPTION**

Milton Road East is a traditional 3 bed detached bungalow situated within the highly desirable district of Joppa, East of Edinburgh city centre. The property is in need of modernisation and redecoration but offers excellent development potential subject to obtaining the necessary consent. The accommodation comprises: entrance vestibule; impressive feature hallway with cupola; bright and spacious south facing bay windowed living room with feature fireplace; versatile bay windowed dining room; double bedroom 1; double bedroom 2; double bedroom 3; kitchen with ample floor and wall mounted storage units and bathroom with shower over bath. Externally, the property offers a low-maintenance front garden and a sprawling walled garden to the rear, offering superb potential to extend without comprising upon the large garden space. Private parking is provided by a multi-car driveway.