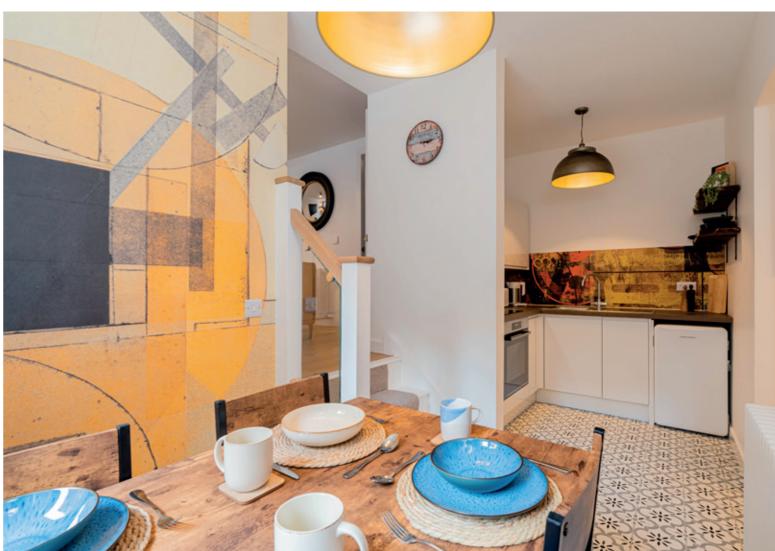

- Light-filled living room with an appealing décor including wood-effect flooring, a built-in cupboard, and traditional cast iron radiators.
- Bright dining kitchen adjoining the living room via three steps, with twin
  windows to the front, shelved press, and pendant lighting. The well-laid-out
  kitchen comprises handleless white wall and floor units, wood-effect worktops,
  and integrated appliances including a BOSCH hob and oven.
- A spacious principal double bedroom spans the first floor. Velux windows flood the space with light and it features a stylish ensuite shower room with a cast iron style towel radiator, WC, washbasin and smart mirror.
- A second elegant double bedroom with built-in wardrobes.
- Well-presented family bathroom with a cast iron style towel radiator, a wall-mounted shower over bath, WC, and washbasin.
- Storage cupboard plumbed for washer dryer, plus additional understair storage.
- All new double glazing and gas central heating.
- On-street parking.