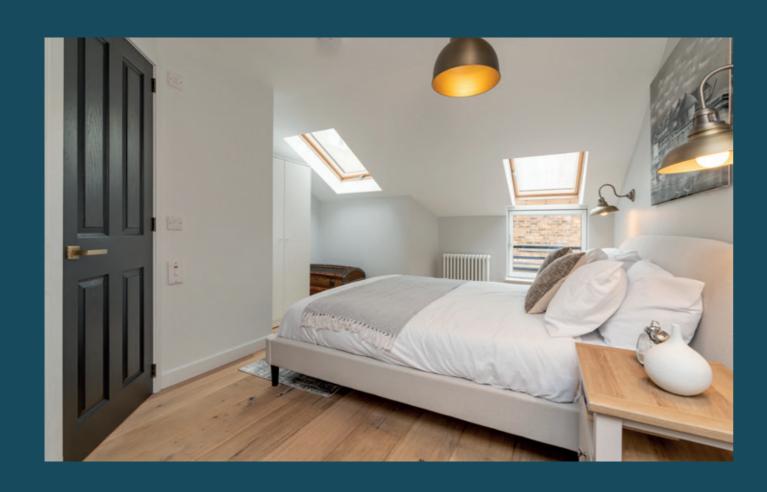

- Light-filled living room with an appealing décor including wood-effect flooring, a built-in cupboard, and traditional cast iron radiators.
- Bright dining kitchen adjoining the living room via three steps, with twin
  windows to the front, shelved press, and pendant lighting. The well-laid-out
  kitchen comprises handleless white wall and floor units, wood-effect worktops,
  and integrated appliances including a BOSCH hob and oven.
- A spacious principal double bedroom spans the first floor. Velux windows flood the space with light and it features a stylish ensuite shower room with a cast iron style towel radiator, WC, washbasin and smart mirror.
- A second elegant double bedroom with built-in wardrobes.
- Well-presented family bathroom with a cast iron style towel radiator, a wall-mounted shower over bath, WC, and washbasin.
- Storage cupboard plumbed for washer dryer, plus additional understair storage.
- All new double glazing and gas central heating.
- On-street parking.