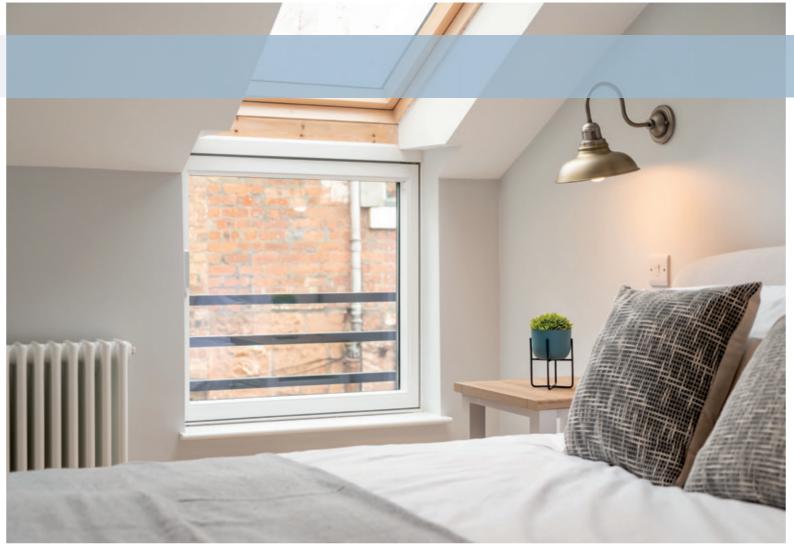

- Light-filled living room with an appealing décor including wood-effect flooring, a built-in cupboard, and traditional cast iron radiators.
- Bright dining kitchen adjoining the living room via three steps, with twin
  windows to the front, shelved press, and pendant lighting. The well-laid-out
  kitchen comprises handleless white wall and floor units, wood-effect worktops,
  and integrated appliances including a BOSCH hob and oven.
- A spacious principal double bedroom spans the first floor. Velux windows flood the space with light and it features a stylish ensuite shower room with a cast iron style towel radiator, WC, washbasin and smart mirror.
- A second elegant double bedroom with built-in wardrobes.
- Well-presented family bathroom with a cast iron style towel radiator, a wall-mounted shower over bath, WC, and washbasin.
- Storage cupboard plumbed for washer dryer, plus additional understair storage.
- All new double glazing and gas central heating.
- On-street parking.