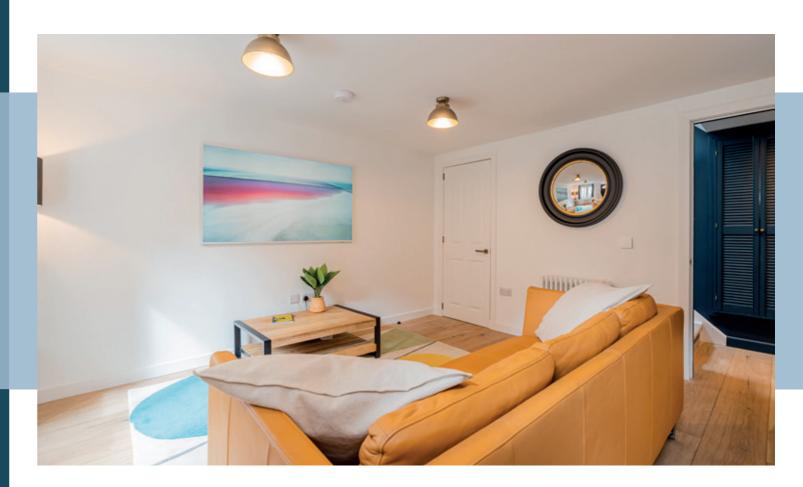

- Light-filled living room with an appealing décor including wood-effect flooring, a built-in cupboard, and traditional cast iron radiators.
- Bright dining kitchen adjoining the living room via three steps, with twin
  windows to the front, shelved press, and pendant lighting. The well-laid-out
  kitchen comprises handleless white wall and floor units, wood-effect worktops,
  and integrated appliances including a BOSCH hob and oven.
- A spacious principal double bedroom spans the first floor. Velux windows flood the space with light and it features a stylish ensuite shower room with a cast iron style towel radiator, WC, washbasin and smart mirror.
- A second elegant double bedroom with built-in wardrobes.
- Well-presented family bathroom with a cast iron style towel radiator, a wall-mounted shower over bath, WC, and washbasin.
- Storage cupboard plumbed for washer dryer, plus additional understair storage.
- All new double glazing and gas central heating.
- On-street parking.