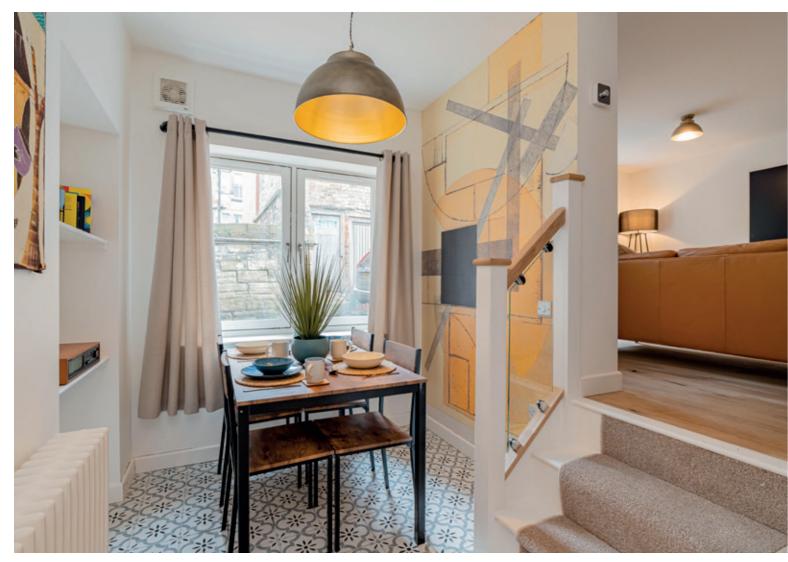

- Light-filled living room with an appealing décor including wood-effect flooring, a built-in cupboard, and traditional cast iron radiators.
- Bright dining kitchen adjoining the living room via three steps, with twin
  windows to the front, shelved press, and pendant lighting. The well-laid-out
  kitchen comprises handleless white wall and floor units, wood-effect worktops,
  and integrated appliances including a BOSCH hob and oven.
- A spacious principal double bedroom spans the first floor. Velux windows flood the space with light and it features a stylish ensuite shower room with a cast iron style towel radiator, WC, washbasin and smart mirror.
- A second elegant double bedroom with built-in wardrobes.
- Well-presented family bathroom with a cast iron style towel radiator, a wall-mounted shower over bath, WC, and washbasin.
- Storage cupboard plumbed for washer dryer, plus additional understair storage.
- All new double glazing and gas central heating.
- On-street parking.