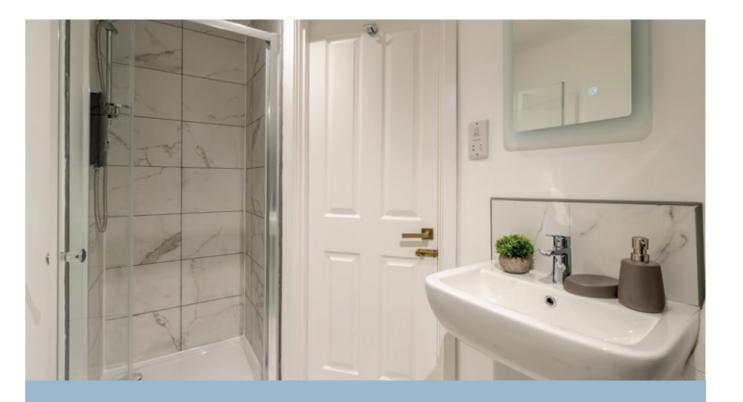

- Light-filled living room with an appealing décor including wood-effect flooring, a built-in cupboard, and traditional cast iron radiators.
- Bright dining kitchen adjoining the living room via three steps, with twin
  windows to the front, shelved press, and pendant lighting. The well-laid-out
  kitchen comprises handleless white wall and floor units, wood-effect worktops,
  and integrated appliances including a BOSCH hob and oven.
- A spacious principal double bedroom spans the first floor. Velux windows flood the space with light and it features a stylish ensuite shower room with a cast iron style towel radiator, WC, washbasin and smart mirror.
- A second elegant double bedroom with built-in wardrobes.
- Well-presented family bathroom with a cast iron style towel radiator, a wall-mounted shower over bath, WC, and washbasin.
- Storage cupboard plumbed for washer dryer, plus additional understair storage.
- All new double glazing and gas central heating.
- On-street parking.