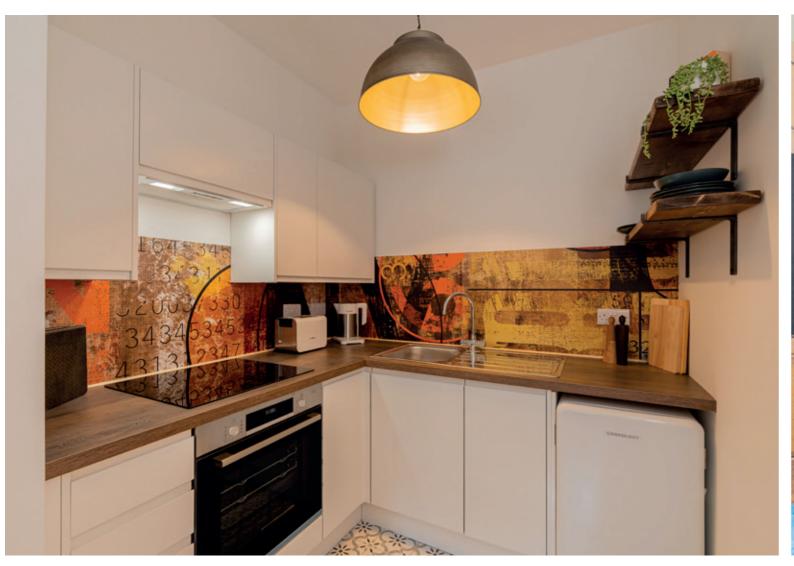

- Light-filled living room with an appealing décor including wood-effect flooring, a built-in cupboard, and traditional cast iron radiators.
- Bright dining kitchen adjoining the living room via three steps, with twin
  windows to the front, shelved press, and pendant lighting. The well-laid-out
  kitchen comprises handleless white wall and floor units, wood-effect worktops,
  and integrated appliances including a BOSCH hob and oven.
- A spacious principal double bedroom spans the first floor. Velux windows flood the space with light and it features a stylish ensuite shower room with a cast iron style towel radiator, WC, washbasin and smart mirror.
- A second elegant double bedroom with built-in wardrobes.
- Well-presented family bathroom with a cast iron style towel radiator, a wall-mounted shower over bath, WC, and washbasin.
- Storage cupboard plumbed for washer dryer, plus additional understair storage.
- All new double glazing and gas central heating.
- On-street parking.