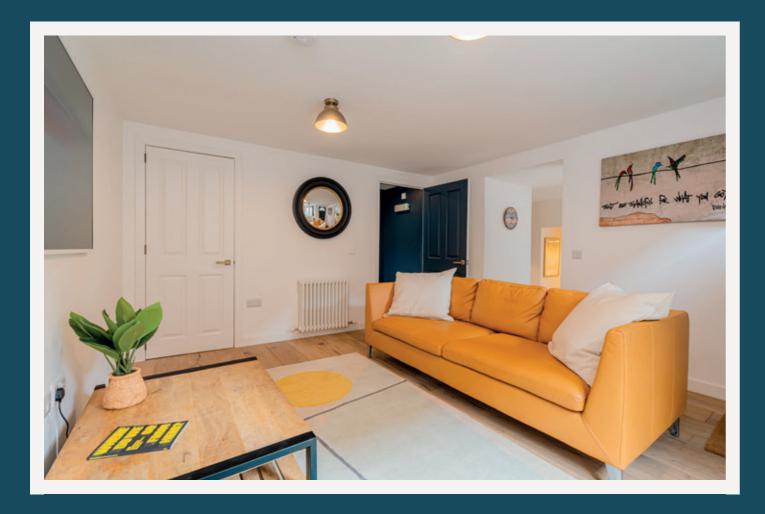

- Light-filled living room with an appealing décor including wood-effect flooring, a built-in cupboard, and traditional cast iron radiators.
- Bright dining kitchen adjoining the living room via three steps, with twin
  windows to the front, shelved press, and pendant lighting. The well-laid-out
  kitchen comprises handleless white wall and floor units, wood-effect worktops,
  and integrated appliances including a BOSCH hob and oven.
- A spacious principal double bedroom spans the first floor. Velux windows flood the space with light and it features a stylish ensuite shower room with a cast iron style towel radiator, WC, washbasin and smart mirror.
- A second elegant double bedroom with built-in wardrobes.
- Well-presented family bathroom with a cast iron style towel radiator, a wall-mounted shower over bath, WC, and washbasin.
- Storage cupboard plumbed for washer dryer, plus additional understair storage.
- All new double glazing and gas central heating.
- On-street parking.