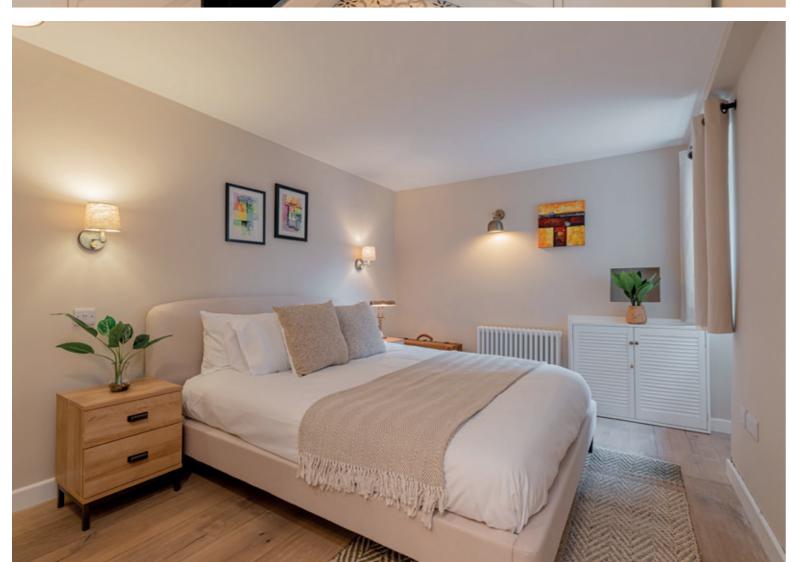

- Light-filled living room with an appealing décor including wood-effect flooring, a built-in cupboard, and traditional cast iron radiators.
- Bright dining kitchen adjoining the living room via three steps, with twin
  windows to the front, shelved press, and pendant lighting. The well-laid-out
  kitchen comprises handleless white wall and floor units, wood-effect worktops,
  and integrated appliances including a BOSCH hob and oven.
- A spacious principal double bedroom spans the first floor. Velux windows flood the space with light and it features a stylish ensuite shower room with a cast iron style towel radiator, WC, washbasin and smart mirror.
- A second elegant double bedroom with built-in wardrobes.
- Well-presented family bathroom with a cast iron style towel radiator, a wall-mounted shower over bath, WC, and washbasin.
- Storage cupboard plumbed for washer dryer, plus additional understair storage.
- All new double glazing and gas central heating.
- On-street parking.