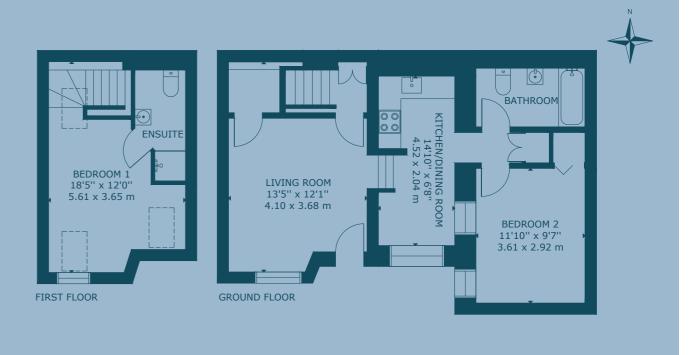

# FLOOR PLAN:

12 Springvalley Gardens, Morningside, Edinburgh, EH10 4QG Approx. Gross Internal Area 786 Sq Ft - 73 Sq M For identification only. Not to scale. © Nest Marketing