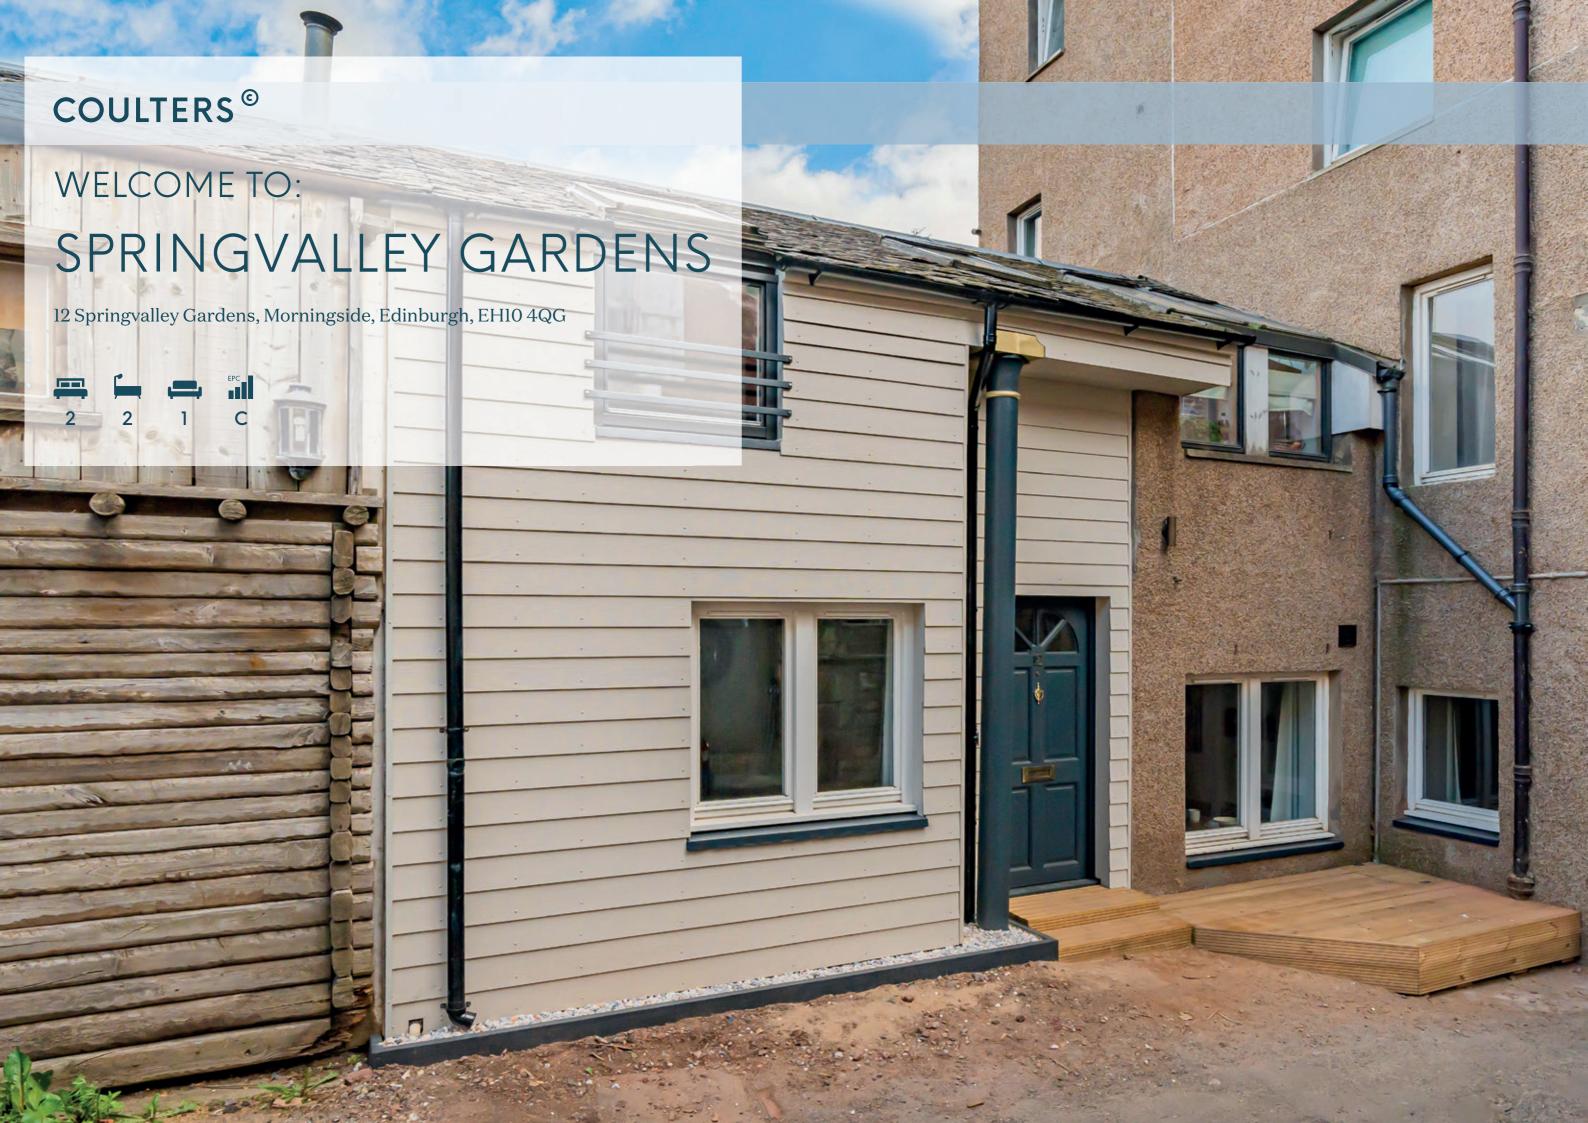

#### A LITTLE BIT ABOUT THE PROPERTY:

Recently converted and fully renovated to the highest standards, this delightful two-bedroom terraced property is quietly situated in the heart of Edinburgh's sought-after Morningside. With a tasteful fresh design throughout comprising of stylish interiors and contemporary fixtures and fittings, it offers light accommodation over two floors. Just minutes from bustling Morningside Road, a short distance from Edinburgh City Centre, and in pristine turn-key condition, this is a wonderful opportunity not to be missed.

- Light-filled living room with an appealing décor including wood-effect flooring, a built-in cupboard, and traditional cast iron radiators.
- Bright dining kitchen adjoining the living room via three steps, with twin
  windows to the front, shelved press, and pendant lighting. The well-laid-out
  kitchen comprises handleless white wall and floor units, wood-effect worktops,
  and integrated appliances including a BOSCH hob and oven.
- A spacious principal double bedroom spans the first floor. Velux windows flood the space with light and it features a stylish ensuite shower room with a cast iron style towel radiator, WC, washbasin and smart mirror.
- A second elegant double bedroom with built-in wardrobes.
- Well-presented family bathroom with a cast iron style towel radiator, a wall-mounted shower over bath, WC, and washbasin.
- Storage cupboard plumbed for washer dryer, plus additional understair storage.
- All new double glazing and gas central heating.
- On-street parking.