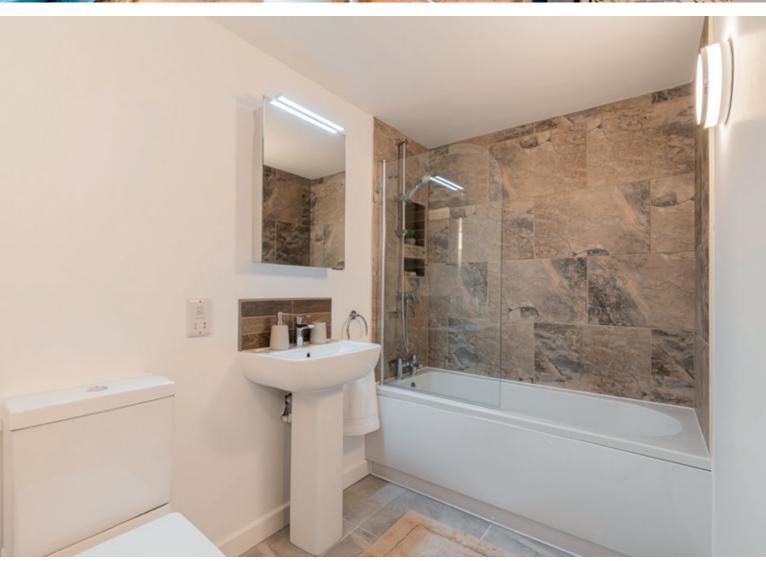

- Light-filled living room with an appealing décor including wood-effect flooring, a built-in cupboard, and traditional cast iron radiators.
- Bright dining kitchen adjoining the living room via three steps, with twin
  windows to the front, shelved press, and pendant lighting. The well-laid-out
  kitchen comprises handleless white wall and floor units, wood-effect worktops,
  and integrated appliances including a BOSCH hob and oven.
- A spacious principal double bedroom spans the first floor. Velux windows flood the space with light and it features a stylish ensuite shower room with a cast iron style towel radiator, WC, washbasin and smart mirror.
- A second elegant double bedroom with built-in wardrobes.
- Well-presented family bathroom with a cast iron style towel radiator, a wall-mounted shower over bath, WC, and washbasin.
- Storage cupboard plumbed for washer dryer, plus additional understair storage.
- All new double glazing and gas central heating.
- On-street parking.