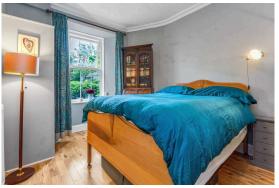

The accommodation comprises vestibule leading into the hall with large storage cupboard; living room with patio doors to garden; kitchen has modern base and wall units, integrated appliances and a breakfast bar; Double bedroom with built in wardrobe and finally bathroom has a white three-piece suite and electric shower above bath and glazed screen.