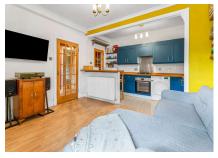

The accommodation comprises vestibule leading into the hall with large storage cupboard; living room with patio doors to garden; kitchen has modern base and wall units, integrated appliances and a breakfast bar; Double bedroom with built in wardrobe and finally bathroom has a white three-piece suite and electric shower above bath and glazed screen.