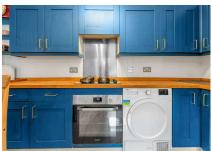

The accommodation comprises vestibule leading into the hall with large storage cupboard; living room with patio doors to garden; kitchen has modern base and wall units, integrated appliances and a breakfast bar; Double bedroom with built in wardrobe and finally bathroom has a white three-piece suite and electric shower above bath and glazed screen.