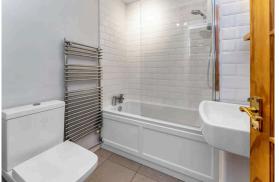

The accommodation comprises vestibule leading into the hall with large storage cupboard; living room with patio doors to garden; kitchen has modern base and wall units, integrated appliances and a breakfast bar; Double bedroom with built in wardrobe and finally bathroom has a white three-piece suite and electric shower above bath and glazed screen.