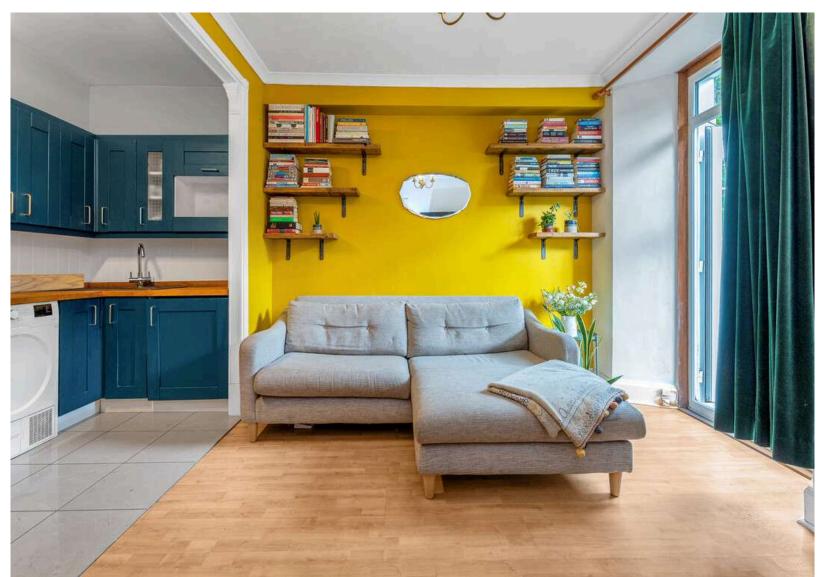

### **DESCRIPTION**

I Boothacre Lane is a well-presented, bright and spacious one bedroom garden flat located on the ground floor of a converted townhouse. The property is in an idyllic location to the rear of the building and benefits from a delightful large garden. This flat would be ideal for a first-time buyer or Buy-To-Let investor.

The accommodation comprises vestibule leading into the hall with large storage cupboard; living room with patio doors to garden; kitchen has modern base and wall units, integrated appliances and a breakfast bar; Double bedroom with built in wardrobe and finally bathroom has a white three-piece suite and electric shower above bath and glazed screen.

Further benefits include double glazing; gas central heating; unrestricted on-street parking on Boothacre Cottages; superb garden with patio area, mature plants and small summer house; good local amenities and excellent transport links.