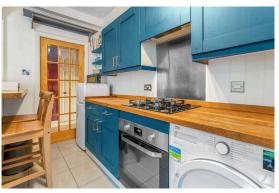

The accommodation comprises vestibule leading into the hall with large storage cupboard; living room with patio doors to garden; kitchen has modern base and wall units, integrated appliances and a breakfast bar; Double bedroom with built in wardrobe and finally bathroom has a white three-piece suite and electric shower above bath and glazed screen.