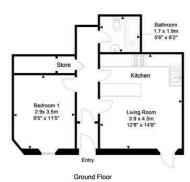

#### 1 Boothacre Lane, Leith Links, EH6 7QN Approximate Gross Area 44 sq m / 474 sq ft

Disclaimer: This diagram is for illustrative purpose only. All reasonable care has been taken in the preparation, but no warranty is given as to the accuracy of the information. This document does not constitute any part of any offer or contract. Dimensions shown are approximate only. Prospective parties should rely on their own enquires.