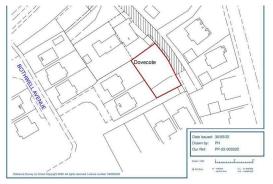

# South Plot, Dovecot

Haddington, EH41 4HA

- Rarely available plot with outline Planning Permission
- · Convenient location close to amenities
- · Two cottages & further building plot also for sale
- Water, electric & gas will be brought to plot
- Outline planning granted for 3 bed 1.5 storey house
- Planning Ref 20/01152/PP

### Description

Rarely available building plot with outline Planning Permission for a three bed 1.5 storey house. Situated in a convenient location close to local amenities, the outline planning shows a layout of sitting room, kitchen/dining room, study, utility room and WC on the ground floor, with principal bedroom with en suite shower, two further double bedrooms and bathroom on the first floor. There is another plot with outline planning and two cottages currently available for sale in the immediate vicinity.

## Rarely available plot with outline Planning Permission for a 3 bedroom 1.5 storey house