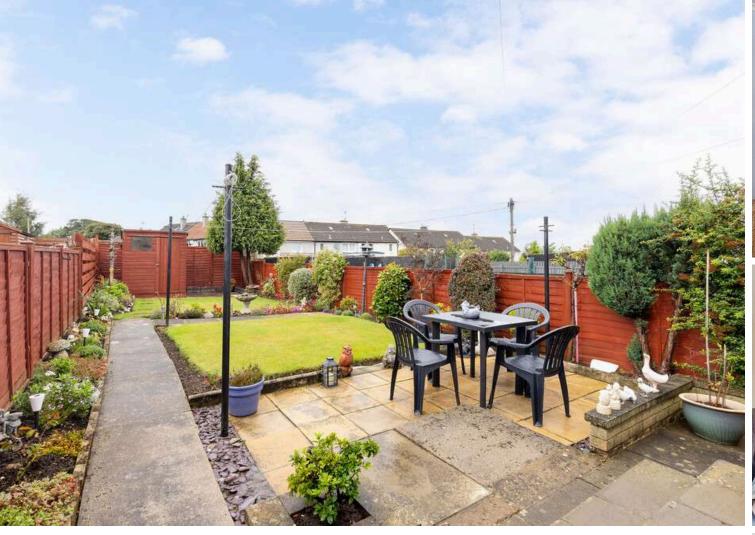

To the front of the property is a driveway with paving, along with a path leading to the front door. The delightful rear garden is west facing, well established, beautifully manicured and split into three distinct areas; with a patio area and two separate lawn areas. There is also a shed at the end of the garden for handy storage of tools.