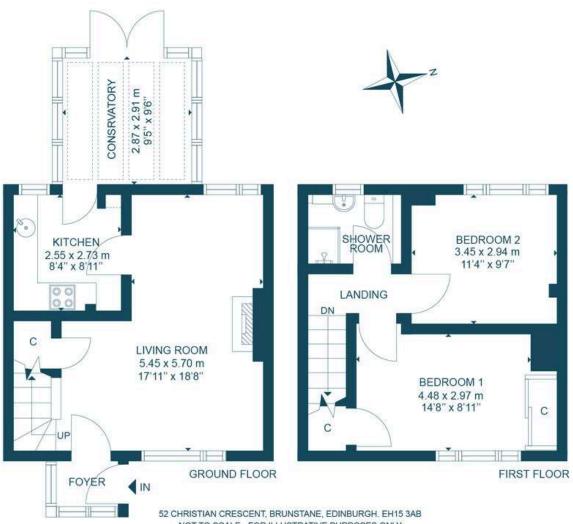

# TAKE A LOOK INSIDE

This is an engaging, well proportioned mid-terraced house with two good sized double bedrooms and a delightful conservatory to the rear, which overlooks the beautifully well maintained rear garden.

The entrance foyer opens onto a bright living room / dining room, flooded with light from the large front and rear windows. The mantlepiece with electric flame effect fire makes a lovely focal point in the room.

The kitchen is situated off the lounge and has ample wall and base cabinets with worktop space.

Close to local shops and Fort Kinnaird Retail Park

The bright conservatory is a wonderful space to enjoy the outlook towards the garden in all seasons. Upstairs there are two spacious double bedrooms and a shower room. All of the windows are double glazed and there is electric heating.