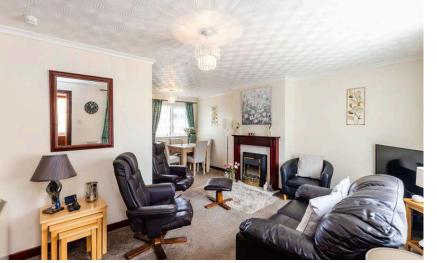

The entrance foyer opens onto a bright living room / dining room, flooded with light from the large front and rear windows. The mantlepiece with electric flame effect fire makes a lovely focal point in the room.