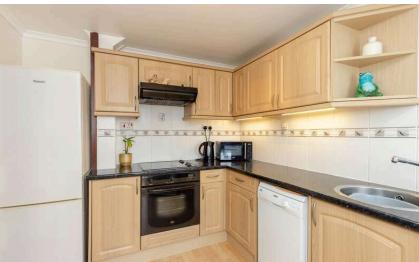

The kitchen is situated off the lounge and has ample wall and base cabinets with worktop space.