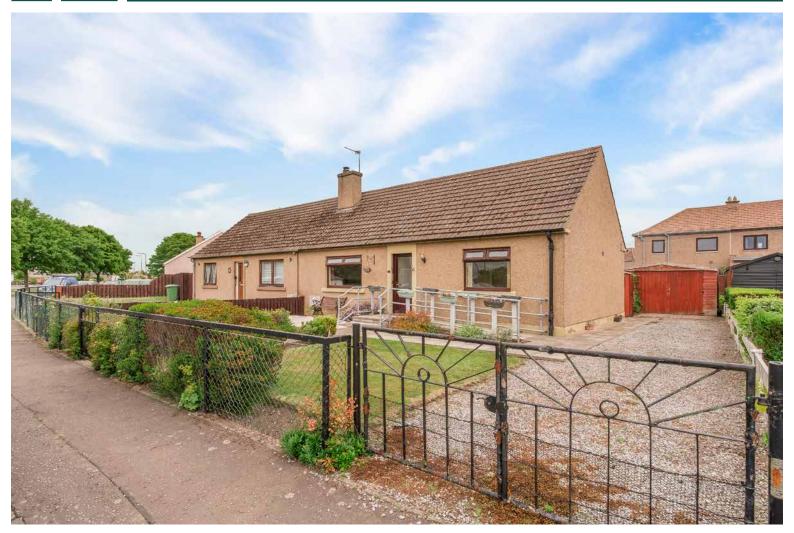

## 11 WHITELOCH ROAD

MACMERRY, TRANENT, EH33 1PF

This spacious, two-bedroom, semi-detached bungalow promises a semi-rural lifestyle in Macmerry, surrounded by picturesque countryside and set within close proximity to the coast and capital. The appealing home, flanked by large gardens and with generous private parking, also presents buyers with the exciting opportunity for cosmetic upgrades, allowing you to set your own style and standards.

## PROPERTY FEATURES

- Spacious semi-detached bungalow
- In the peaceful village of Macmerry
- Offering a semi-rural lifestyle
- In reach of the coast & capital
- Vestibule & hall with storage
- Spacious living/dining room
- Well-appointed kitchen

- Store room & utility room
- Two airy double bedrooms
- Modern 3pc wet room
- Large front & rear gardens
- Garage & multi-car driveway
- GCH & DG

Extras: All fitted floor and window coverings, light fittings, and integrated kitchen appliances are included in the sale.