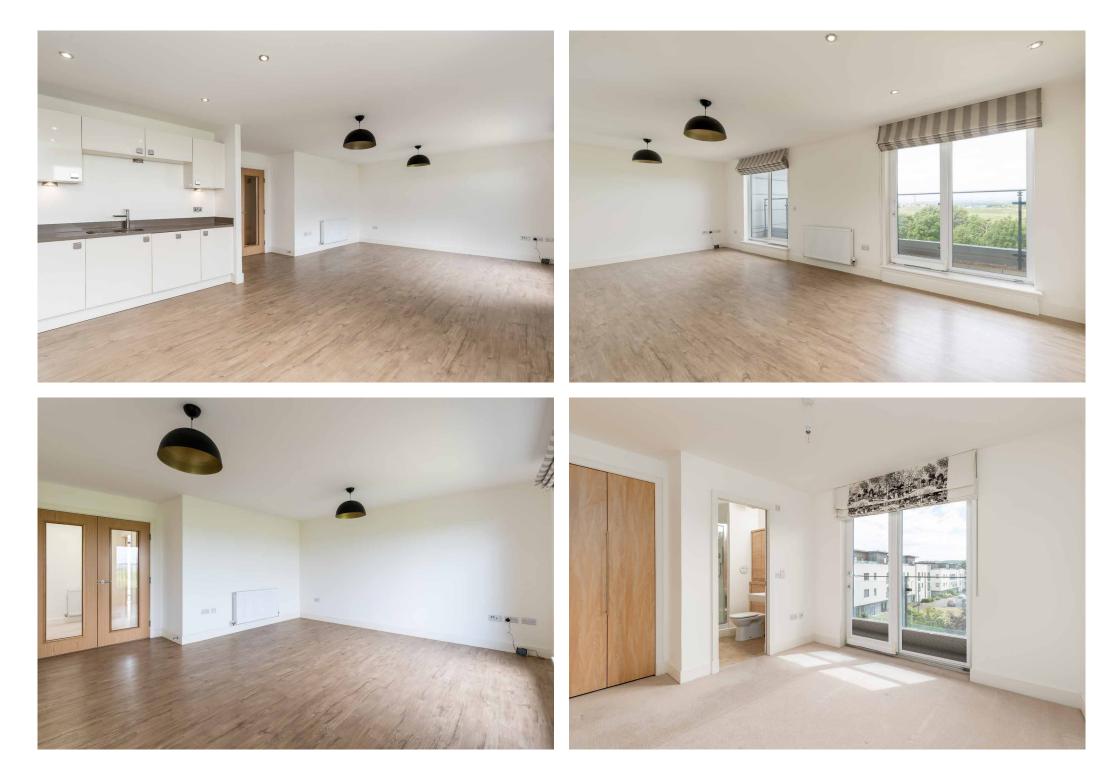

#### Description

Immaculately presented top floor penthouse flat with fabulous views towards the Cammo Estate, Turnhouse golf course and towards the Bridges. It further benefits from a large private balcony / roof terrace. The apartment has been meticulously well maintained by the current owners and it is in pristine condition. There is a lift within the block and it has an allocated parking space within a secure private car park on the lower ground level. It is fully double glazed and has gas central heating combi with nest controller. It forms part of the modern, exclusive Cala Grovewood Hill development.

The accommodation comprises:

- Entrance hall with skylight and with a storage cupboard ٠ housing the meters, consumer unit and fibre broadband and further deep walk-in storage cupboard
- Utility room plumbed for washing machine and housing the ٠ central heating boiler
- Spacious Master bedroom with built-in wardrobes and Juliet ۰ balcony with open outlook and views of Corstorphine hill
- En-suite shower room with wall hung wash basin, WC and large ۰ shower enclosure: heated towel rail
- Further double bedroom with built in wardrobes and Juliet ٠ balcony
- Family bathroom with heated towel rail, wall hung wash basin • and WC, shower attachment on the bath
- Generous open plan kitchen/ living/ dining room with large . balcony/ sun terrace with west facing aspect and pleasant views of the Cammo Estate
- The kitchen area is fitted with gloss white units, Quartz ٠ worktops with inset stainless steel one and a half bowl sink and appliances including gas hob with extractor hood, integrated microwave, electric fan oven, dishwasher and fridge freezer

#### **Outside and Gardens**

There are pleasantly landscaped shared gardens surrounding the property, which are maintained by the gardener appointed by the factor. There is an allocated parking space (number 166) within an underground car park with further guest parking available.