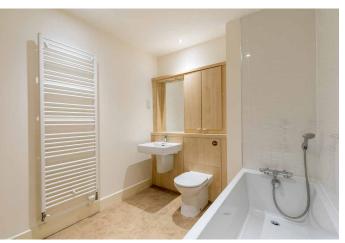

The accommodation comprises:

- Entrance hall with skylight and with a storage cupboard ٠ housing the meters, consumer unit and fibre broadband and further deep walk-in storage cupboard
- Utility room plumbed for washing machine and housing the ٠ central heating boiler
- Spacious Master bedroom with built-in wardrobes and Juliet ۰ balcony with open outlook and views of Corstorphine hill
- En-suite shower room with wall hung wash basin, WC and large ۰ shower enclosure: heated towel rail
- Further double bedroom with built in wardrobes and Juliet ٠ balcony
- Family bathroom with heated towel rail, wall hung wash basin • and WC, shower attachment on the bath
- Generous open plan kitchen/ living/ dining room with large . balcony/ sun terrace with west facing aspect and pleasant views of the Cammo Estate
- The kitchen area is fitted with gloss white units, Quartz ٠ worktops with inset stainless steel one and a half bowl sink and appliances including gas hob with extractor hood, integrated microwave, electric fan oven, dishwasher and fridge freezer