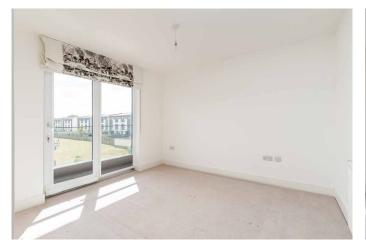

The accommodation comprises:

- Entrance hall with skylight and with a storage cupboard ٠ housing the meters, consumer unit and fibre broadband and further deep walk-in storage cupboard
- Utility room plumbed for washing machine and housing the ٠ central heating boiler
- Spacious Master bedroom with built-in wardrobes and Juliet ۰ balcony with open outlook and views of Corstorphine hill
- En-suite shower room with wall hung wash basin, WC and large ۰ shower enclosure: heated towel rail
- Further double bedroom with built in wardrobes and Juliet ٠ balcony
- Family bathroom with heated towel rail, wall hung wash basin • and WC, shower attachment on the bath
- Generous open plan kitchen/ living/ dining room with large . balcony/ sun terrace with west facing aspect and pleasant views of the Cammo Estate
- The kitchen area is fitted with gloss white units, Quartz ٠ worktops with inset stainless steel one and a half bowl sink and appliances including gas hob with extractor hood, integrated microwave, electric fan oven, dishwasher and fridge freezer