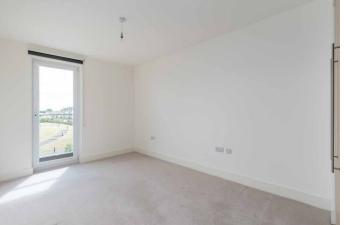

The accommodation comprises:

- Entrance hall with skylight and with a storage cupboard ٠ housing the meters, consumer unit and fibre broadband and further deep walk-in storage cupboard
- Utility room plumbed for washing machine and housing the ٠ central heating boiler
- Spacious Master bedroom with built-in wardrobes and Juliet ۰ balcony with open outlook and views of Corstorphine hill
- En-suite shower room with wall hung wash basin, WC and large ۰ shower enclosure: heated towel rail
- Further double bedroom with built in wardrobes and Juliet ٠ balcony
- Family bathroom with heated towel rail, wall hung wash basin • and WC, shower attachment on the bath
- Generous open plan kitchen/ living/ dining room with large . balcony/ sun terrace with west facing aspect and pleasant views of the Cammo Estate
- The kitchen area is fitted with gloss white units, Quartz ٠ worktops with inset stainless steel one and a half bowl sink and appliances including gas hob with extractor hood, integrated microwave, electric fan oven, dishwasher and fridge freezer