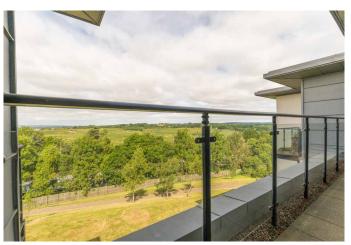

#### Description

Immaculately presented top floor penthouse flat with fabulous views towards the Cammo Estate, Turnhouse golf course and towards the Bridges. It further benefits from a large private balcony / roof terrace. The apartment has been meticulously well maintained by the current owners and it is in pristine condition. There is a lift within the block and it has an allocated parking space within a secure private car park on the lower ground level. It is fully double glazed and has gas central heating combi with nest controller. It forms part of the modern, exclusive Cala Grovewood Hill development.

The accommodation comprises:

- Entrance hall with skylight and with a storage cupboard ٠ housing the meters, consumer unit and fibre broadband and further deep walk-in storage cupboard
- Utility room plumbed for washing machine and housing the ٠ central heating boiler
- Spacious Master bedroom with built-in wardrobes and Juliet ۰ balcony with open outlook and views of Corstorphine hill
- En-suite shower room with wall hung wash basin, WC and large ۰ shower enclosure: heated towel rail
- Further double bedroom with built in wardrobes and Juliet ٠ balcony
- Family bathroom with heated towel rail, wall hung wash basin • and WC, shower attachment on the bath
- Generous open plan kitchen/ living/ dining room with large . balcony/ sun terrace with west facing aspect and pleasant views of the Cammo Estate
- The kitchen area is fitted with gloss white units, Quartz ٠ worktops with inset stainless steel one and a half bowl sink and appliances including gas hob with extractor hood, integrated microwave, electric fan oven, dishwasher and fridge freezer