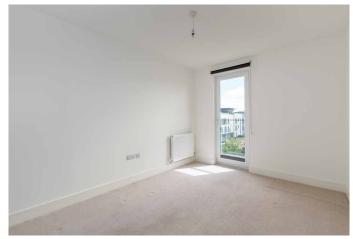

The accommodation comprises:

- Entrance hall with skylight and with a storage cupboard ٠ housing the meters, consumer unit and fibre broadband and further deep walk-in storage cupboard
- Utility room plumbed for washing machine and housing the ٠ central heating boiler
- Spacious Master bedroom with built-in wardrobes and Juliet ۰ balcony with open outlook and views of Corstorphine hill
- En-suite shower room with wall hung wash basin, WC and large ۰ shower enclosure: heated towel rail
- Further double bedroom with built in wardrobes and Juliet ٠ balcony
- Family bathroom with heated towel rail, wall hung wash basin • and WC, shower attachment on the bath
- Generous open plan kitchen/ living/ dining room with large . balcony/ sun terrace with west facing aspect and pleasant views of the Cammo Estate
- The kitchen area is fitted with gloss white units, Quartz ٠ worktops with inset stainless steel one and a half bowl sink and appliances including gas hob with extractor hood, integrated microwave, electric fan oven, dishwasher and fridge freezer