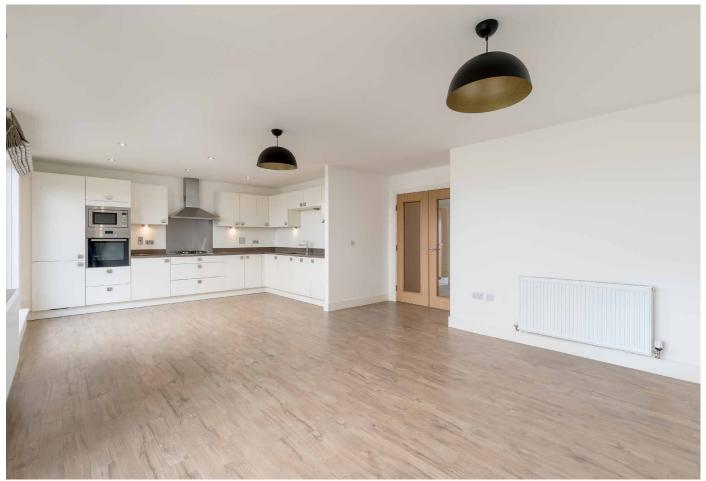

The accommodation comprises:

- Entrance hall with skylight and with a storage cupboard ٠ housing the meters, consumer unit and fibre broadband and further deep walk-in storage cupboard
- Utility room plumbed for washing machine and housing the ٠ central heating boiler
- Spacious Master bedroom with built-in wardrobes and Juliet ۰ balcony with open outlook and views of Corstorphine hill
- En-suite shower room with wall hung wash basin, WC and large ۰ shower enclosure: heated towel rail
- Further double bedroom with built in wardrobes and Juliet ٠ balcony
- Family bathroom with heated towel rail, wall hung wash basin • and WC, shower attachment on the bath
- Generous open plan kitchen/ living/ dining room with large . balcony/ sun terrace with west facing aspect and pleasant views of the Cammo Estate
- The kitchen area is fitted with gloss white units, Quartz ٠ worktops with inset stainless steel one and a half bowl sink and appliances including gas hob with extractor hood, integrated microwave, electric fan oven, dishwasher and fridge freezer