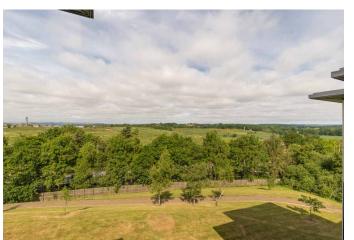

#### Description

Immaculately presented top floor penthouse flat with fabulous views towards the Cammo Estate, Turnhouse golf course and towards the Bridges. It further benefits from a large private balcony / roof terrace. The apartment has been meticulously well maintained by the current owners and it is in pristine condition. There is a lift within the block and it has an allocated parking space within a secure private car park on the lower ground level. It is fully double glazed and has gas central heating combi with nest controller. It forms part of the modern, exclusive Cala Grovewood Hill development.

The accommodation comprises:

- Entrance hall with skylight and with a storage cupboard ٠ housing the meters, consumer unit and fibre broadband and further deep walk-in storage cupboard
- Utility room plumbed for washing machine and housing the ٠ central heating boiler
- Spacious Master bedroom with built-in wardrobes and Juliet ۰ balcony with open outlook and views of Corstorphine hill
- En-suite shower room with wall hung wash basin, WC and large ۰ shower enclosure: heated towel rail
- Further double bedroom with built in wardrobes and Juliet ٠ balcony
- Family bathroom with heated towel rail, wall hung wash basin • and WC, shower attachment on the bath
- Generous open plan kitchen/ living/ dining room with large . balcony/ sun terrace with west facing aspect and pleasant views of the Cammo Estate
- The kitchen area is fitted with gloss white units, Quartz ٠ worktops with inset stainless steel one and a half bowl sink and appliances including gas hob with extractor hood, integrated microwave, electric fan oven, dishwasher and fridge freezer