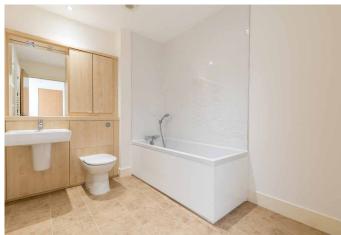

The accommodation comprises:

- Entrance hall with skylight and with a storage cupboard ٠ housing the meters, consumer unit and fibre broadband and further deep walk-in storage cupboard
- Utility room plumbed for washing machine and housing the ٠ central heating boiler
- Spacious Master bedroom with built-in wardrobes and Juliet ۰ balcony with open outlook and views of Corstorphine hill
- En-suite shower room with wall hung wash basin, WC and large ۰ shower enclosure: heated towel rail
- Further double bedroom with built in wardrobes and Juliet ٠ balcony
- Family bathroom with heated towel rail, wall hung wash basin • and WC, shower attachment on the bath
- Generous open plan kitchen/ living/ dining room with large . balcony/ sun terrace with west facing aspect and pleasant views of the Cammo Estate
- The kitchen area is fitted with gloss white units, Quartz ٠ worktops with inset stainless steel one and a half bowl sink and appliances including gas hob with extractor hood, integrated microwave, electric fan oven, dishwasher and fridge freezer