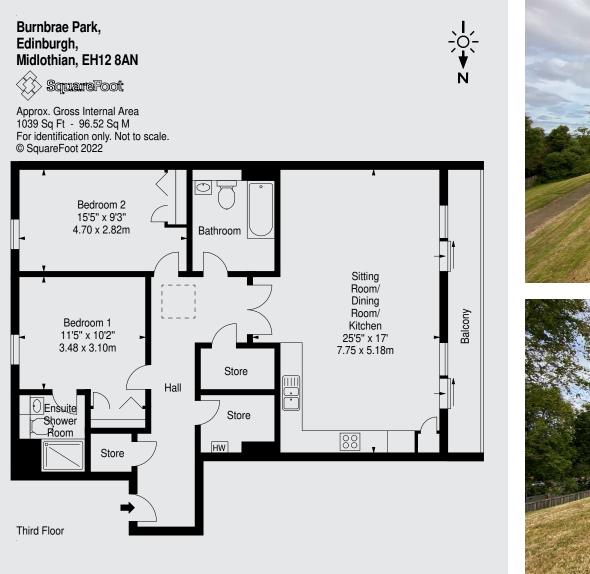

The accommodation comprises:

- Entrance hall with skylight and with a storage cupboard ٠ housing the meters, consumer unit and fibre broadband and further deep walk-in storage cupboard
- Utility room plumbed for washing machine and housing the ٠ central heating boiler
- Spacious Master bedroom with built-in wardrobes and Juliet ۰ balcony with open outlook and views of Corstorphine hill
- En-suite shower room with wall hung wash basin, WC and large ۰ shower enclosure: heated towel rail
- Further double bedroom with built in wardrobes and Juliet ٠ balcony
- Family bathroom with heated towel rail, wall hung wash basin • and WC, shower attachment on the bath
- Generous open plan kitchen/ living/ dining room with large . balcony/ sun terrace with west facing aspect and pleasant views of the Cammo Estate
- The kitchen area is fitted with gloss white units, Quartz ٠ worktops with inset stainless steel one and a half bowl sink and appliances including gas hob with extractor hood, integrated microwave, electric fan oven, dishwasher and fridge freezer