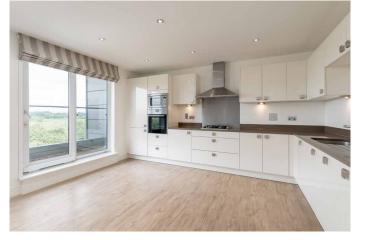

The accommodation comprises:

- Entrance hall with skylight and with a storage cupboard ٠ housing the meters, consumer unit and fibre broadband and further deep walk-in storage cupboard
- Utility room plumbed for washing machine and housing the ٠ central heating boiler
- Spacious Master bedroom with built-in wardrobes and Juliet ۰ balcony with open outlook and views of Corstorphine hill
- En-suite shower room with wall hung wash basin, WC and large ۰ shower enclosure: heated towel rail
- Further double bedroom with built in wardrobes and Juliet ٠ balcony
- Family bathroom with heated towel rail, wall hung wash basin • and WC, shower attachment on the bath
- Generous open plan kitchen/ living/ dining room with large . balcony/ sun terrace with west facing aspect and pleasant views of the Cammo Estate
- The kitchen area is fitted with gloss white units, Quartz ٠ worktops with inset stainless steel one and a half bowl sink and appliances including gas hob with extractor hood, integrated microwave, electric fan oven, dishwasher and fridge freezer