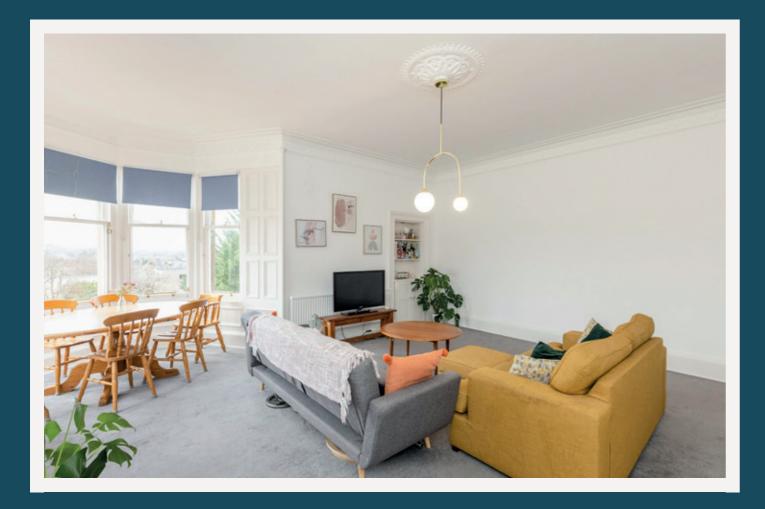

- A light filled corner living room with extensive sash and case bay windows offering unobstructed views to the Pentlands and Corstorphine Hill. Spacious with original cornicing, mantlepiece, and a neutral décor it allows for a versatile furniture configuration
- A contemporary kitchen/dining room with twin window aspect offering rear views. The well-laid out kitchen features built-in utility cupboard, quality wall and floor units, wooden worktops and integrated appliances including extractor hood, oven, and hob. Ample space for freestanding appliances and furniture
- · A comfortable and appealing front-facing principal double bedroom with twin sash and case windows, carpeting and original fireplace
- Three further light and airy carpeted double bedrooms some with original fireplaces and all with space for freestanding furniture
- Well-appointed modern family bathroom with chic black and white finishes
- Gas central heating throughout
- Shared rear garden and on street (permit) parking
- Potential for investors to use as a 5 bedroom/2 bathroom property subject to minor alterations with the necessary consents. See alternative layout floorplan below