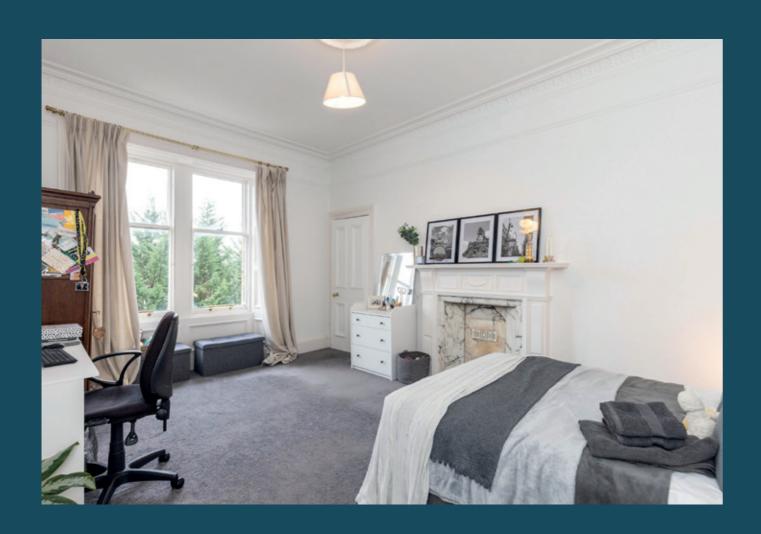

- A light filled corner living room with extensive sash and case bay windows offering unobstructed views to the Pentlands and Corstorphine Hill. Spacious with original cornicing, mantlepiece, and a neutral décor it allows for a versatile furniture configuration
- A contemporary kitchen/dining room with twin window aspect offering rear views. The well-laid out kitchen features built-in utility cupboard, quality wall and floor units, wooden worktops and integrated appliances including extractor hood, oven, and hob. Ample space for freestanding appliances and furniture
- · A comfortable and appealing front-facing principal double bedroom with twin sash and case windows, carpeting and original fireplace
- Three further light and airy carpeted double bedrooms some with original fireplaces and all with space for freestanding furniture
- Well-appointed modern family bathroom with chic black and white finishes
- Gas central heating throughout
- Shared rear garden and on street (permit) parking
- Potential for investors to use as a 5 bedroom/2 bathroom property subject to minor alterations with the necessary consents. See alternative layout floorplan below