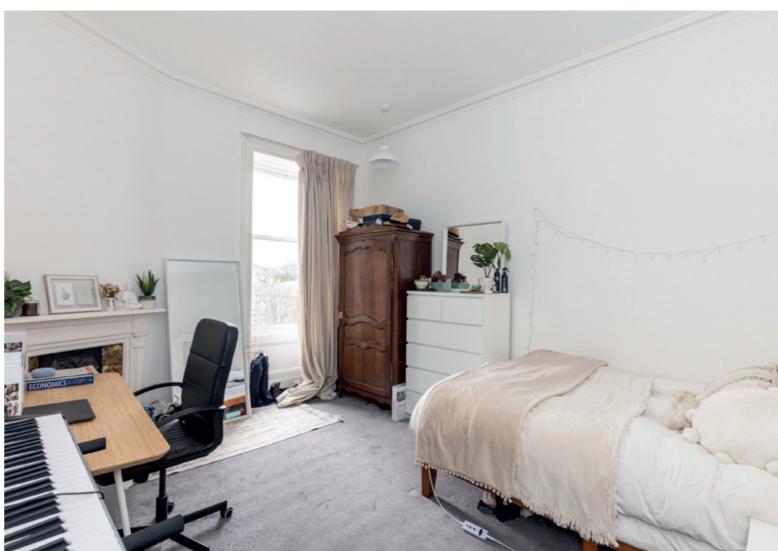

- A light filled corner living room with extensive sash and case bay windows offering unobstructed views to the Pentlands and Corstorphine Hill. Spacious with original cornicing, mantlepiece, and a neutral décor it allows for a versatile furniture configuration
- A contemporary kitchen/dining room with twin window aspect offering rear views. The well-laid out kitchen features built-in utility cupboard, quality wall and floor units, wooden worktops and integrated appliances including extractor hood, oven, and hob. Ample space for freestanding appliances and furniture
- · A comfortable and appealing front-facing principal double bedroom with twin sash and case windows, carpeting and original fireplace
- Three further light and airy carpeted double bedrooms some with original fireplaces and all with space for freestanding furniture
- Well-appointed modern family bathroom with chic black and white finishes
- Gas central heating throughout
- Shared rear garden and on street (permit) parking
- Potential for investors to use as a 5 bedroom/2 bathroom property subject to minor alterations with the necessary consents. See alternative layout floorplan below