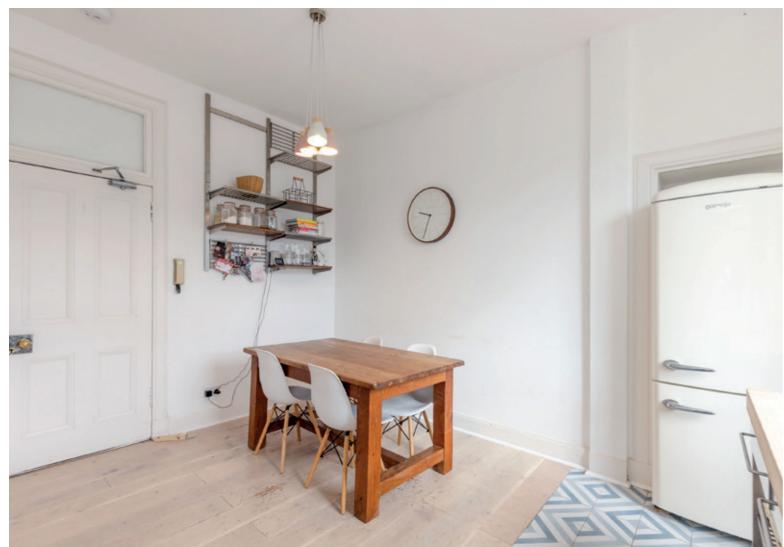

- A light filled corner living room with extensive sash and case bay windows offering unobstructed views to the Pentlands and Corstorphine Hill. Spacious with original cornicing, mantlepiece, and a neutral décor it allows for a versatile furniture configuration
- A contemporary kitchen/dining room with twin window aspect offering rear views. The well-laid out kitchen features built-in utility cupboard, quality wall and floor units, wooden worktops and integrated appliances including extractor hood, oven, and hob. Ample space for freestanding appliances and furniture
- · A comfortable and appealing front-facing principal double bedroom with twin sash and case windows, carpeting and original fireplace
- Three further light and airy carpeted double bedrooms some with original fireplaces and all with space for freestanding furniture
- Well-appointed modern family bathroom with chic black and white finishes
- Gas central heating throughout
- Shared rear garden and on street (permit) parking
- Potential for investors to use as a 5 bedroom/2 bathroom property subject to minor alterations with the necessary consents. See alternative layout floorplan below