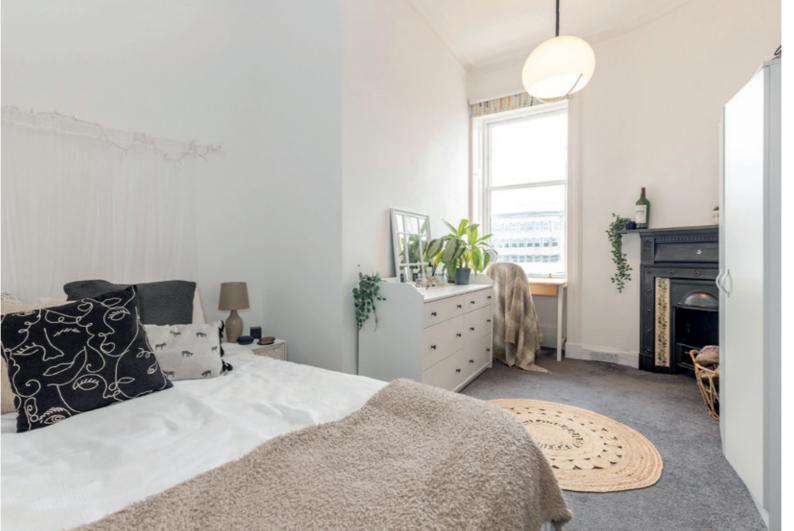

- A light filled corner living room with extensive sash and case bay windows offering unobstructed views to the Pentlands and Corstorphine Hill. Spacious with original cornicing, mantlepiece, and a neutral décor it allows for a versatile furniture configuration
- A contemporary kitchen/dining room with twin window aspect offering rear views. The well-laid out kitchen features built-in utility cupboard, quality wall and floor units, wooden worktops and integrated appliances including extractor hood, oven, and hob. Ample space for freestanding appliances and furniture
- · A comfortable and appealing front-facing principal double bedroom with twin sash and case windows, carpeting and original fireplace
- Three further light and airy carpeted double bedrooms some with original fireplaces and all with space for freestanding furniture
- Well-appointed modern family bathroom with chic black and white finishes
- Gas central heating throughout
- Shared rear garden and on street (permit) parking
- Potential for investors to use as a 5 bedroom/2 bathroom property subject to minor alterations with the necessary consents. See alternative layout floorplan below