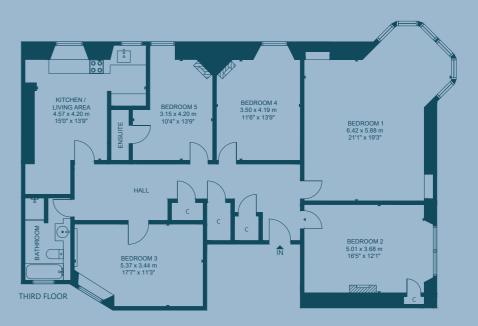

#### **ALTERNATIVE FLOORPLAN:**

69 3F2 Merchiston Crescent, Merchiston, Edinburgh, EH10 5AQ
Approx. Gross Internal Area
1,658 Sq Ft - 154 Sq M
For identification only. Not to scale.
© Nest Marketing