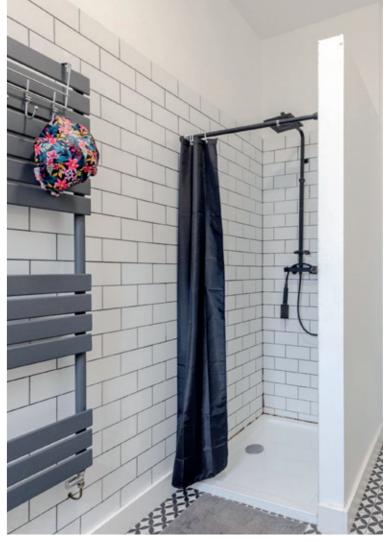

- A light filled corner living room with extensive sash and case bay windows offering unobstructed views to the Pentlands and Corstorphine Hill. Spacious with original cornicing, mantlepiece, and a neutral décor it allows for a versatile furniture configuration
- A contemporary kitchen/dining room with twin window aspect offering rear views. The well-laid out kitchen features built-in utility cupboard, quality wall and floor units, wooden worktops and integrated appliances including extractor hood, oven, and hob. Ample space for freestanding appliances and furniture
- · A comfortable and appealing front-facing principal double bedroom with twin sash and case windows, carpeting and original fireplace
- Three further light and airy carpeted double bedrooms some with original fireplaces and all with space for freestanding furniture
- Well-appointed modern family bathroom with chic black and white finishes
- Gas central heating throughout
- Shared rear garden and on street (permit) parking
- Potential for investors to use as a 5 bedroom/2 bathroom property subject to minor alterations with the necessary consents. See alternative layout floorplan below