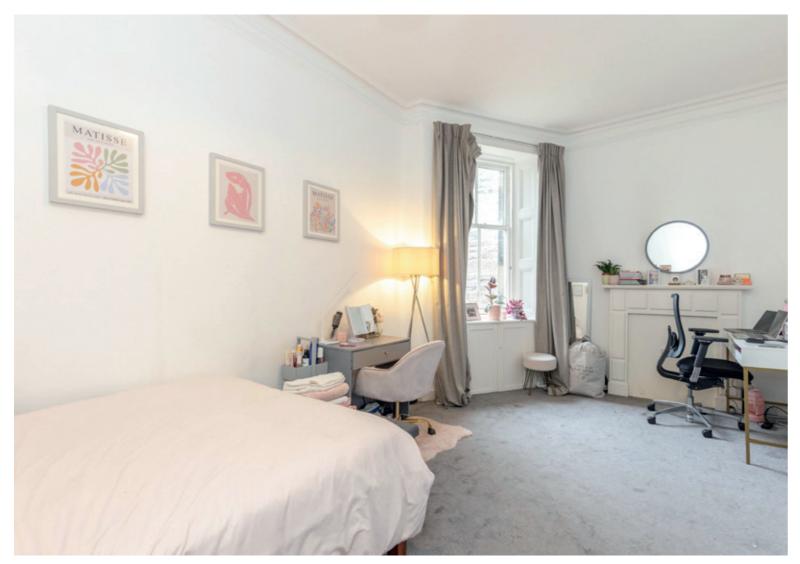

- A light filled corner living room with extensive sash and case bay windows offering unobstructed views to the Pentlands and Corstorphine Hill. Spacious with original cornicing, mantlepiece, and a neutral décor it allows for a versatile furniture configuration
- A contemporary kitchen/dining room with twin window aspect offering rear views. The well-laid out kitchen features built-in utility cupboard, quality wall and floor units, wooden worktops and integrated appliances including extractor hood, oven, and hob. Ample space for freestanding appliances and furniture
- · A comfortable and appealing front-facing principal double bedroom with twin sash and case windows, carpeting and original fireplace
- Three further light and airy carpeted double bedrooms some with original fireplaces and all with space for freestanding furniture
- Well-appointed modern family bathroom with chic black and white finishes
- Gas central heating throughout
- Shared rear garden and on street (permit) parking
- Potential for investors to use as a 5 bedroom/2 bathroom property subject to minor alterations with the necessary consents. See alternative layout floorplan below