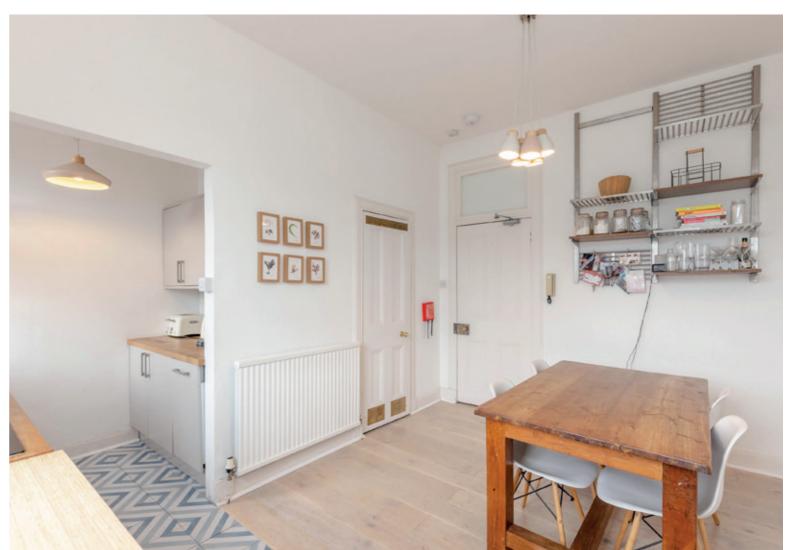

- A light filled corner living room with extensive sash and case bay windows offering unobstructed views to the Pentlands and Corstorphine Hill. Spacious with original cornicing, mantlepiece, and a neutral décor it allows for a versatile furniture configuration
- A contemporary kitchen/dining room with twin window aspect offering rear views. The well-laid out kitchen features built-in utility cupboard, quality wall and floor units, wooden worktops and integrated appliances including extractor hood, oven, and hob. Ample space for freestanding appliances and furniture
- · A comfortable and appealing front-facing principal double bedroom with twin sash and case windows, carpeting and original fireplace
- Three further light and airy carpeted double bedrooms some with original fireplaces and all with space for freestanding furniture
- Well-appointed modern family bathroom with chic black and white finishes
- Gas central heating throughout
- Shared rear garden and on street (permit) parking
- Potential for investors to use as a 5 bedroom/2 bathroom property subject to minor alterations with the necessary consents. See alternative layout floorplan below