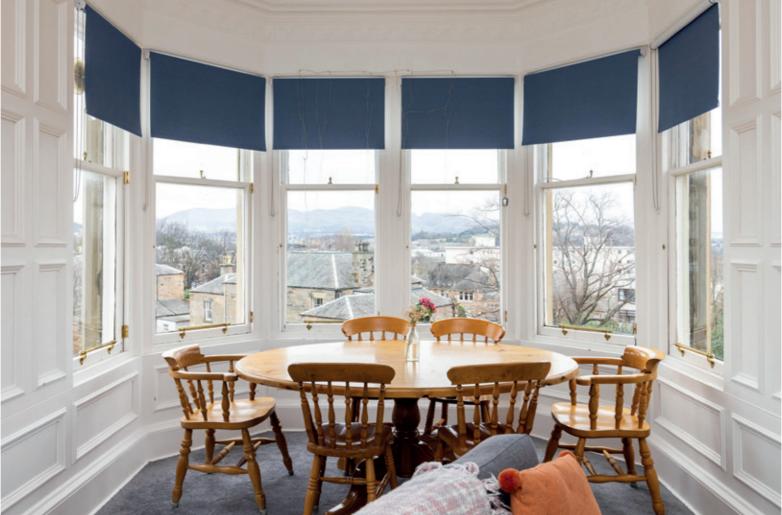

- A light filled corner living room with extensive sash and case bay windows offering unobstructed views to the Pentlands and Corstorphine Hill. Spacious with original cornicing, mantlepiece, and a neutral décor it allows for a versatile furniture configuration
- A contemporary kitchen/dining room with twin window aspect offering rear views. The well-laid out kitchen features built-in utility cupboard, quality wall and floor units, wooden worktops and integrated appliances including extractor hood, oven, and hob. Ample space for freestanding appliances and furniture
- · A comfortable and appealing front-facing principal double bedroom with twin sash and case windows, carpeting and original fireplace
- Three further light and airy carpeted double bedrooms some with original fireplaces and all with space for freestanding furniture
- Well-appointed modern family bathroom with chic black and white finishes
- Gas central heating throughout
- Shared rear garden and on street (permit) parking
- Potential for investors to use as a 5 bedroom/2 bathroom property subject to minor alterations with the necessary consents. See alternative layout floorplan below