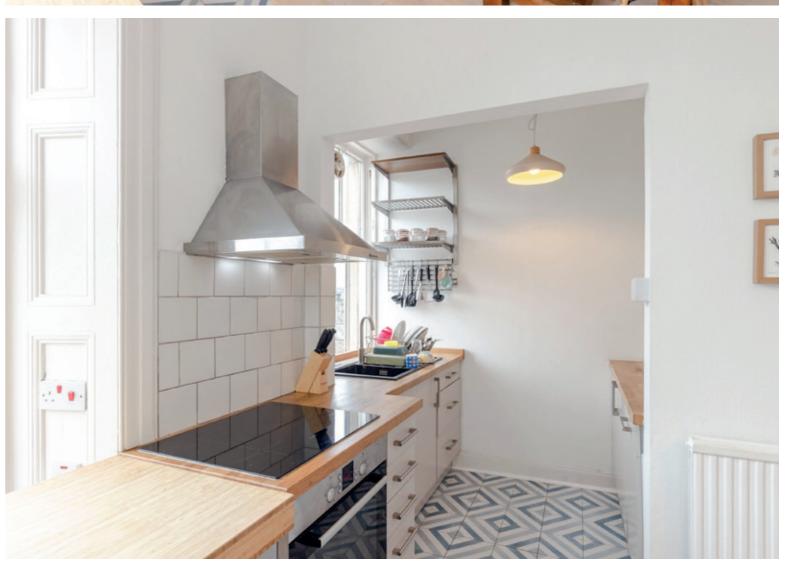

- A light filled corner living room with extensive sash and case bay windows offering unobstructed views to the Pentlands and Corstorphine Hill. Spacious with original cornicing, mantlepiece, and a neutral décor it allows for a versatile furniture configuration
- A contemporary kitchen/dining room with twin window aspect offering rear views. The well-laid out kitchen features built-in utility cupboard, quality wall and floor units, wooden worktops and integrated appliances including extractor hood, oven, and hob. Ample space for freestanding appliances and furniture
- · A comfortable and appealing front-facing principal double bedroom with twin sash and case windows, carpeting and original fireplace
- Three further light and airy carpeted double bedrooms some with original fireplaces and all with space for freestanding furniture
- Well-appointed modern family bathroom with chic black and white finishes
- Gas central heating throughout
- Shared rear garden and on street (permit) parking
- Potential for investors to use as a 5 bedroom/2 bathroom property subject to minor alterations with the necessary consents. See alternative layout floorplan below