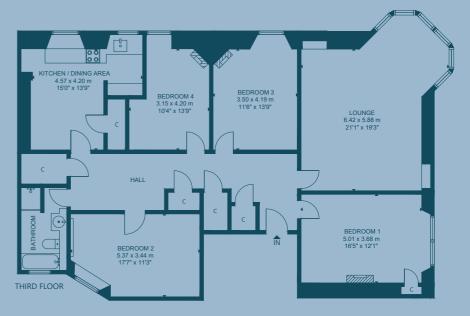

The Meadows are all close by and Blackford Hill and the Hermitage of Braid are within a few minutes' drive. Recreational amenities nearby include the famous Dominion Cinema, Church Hill Theatre, Fountain Park with its gym, cinema and well-known restaurants, and golf courses such as Braid Hills and Merchants of Edinburgh.

Highly regarded schooling includes Bruntsfield Primary School and Boroughmuir High School, and Edinburgh private schools are nearby such as George Watson's College and Merchiston Castle School. It is an ideal location for Napier and Edinburgh Universities.

Regular bus services take you into the city centre from Holy Corner in fifteen minutes, the City Bypass connecting to the motorway network is in easy reach as is Edinburgh International Airport.



#### FLOOR PLAN:





#### **ALTERNATIVE FLOORPLAN:**



69 3F2 Merchiston Crescent, Merchiston, Edinburgh, EH10 5AQ
Approx. Gross Internal Area
1,658 Sq Ft - 154 Sq M
For identification only. Not to scale.
© Nest Marketing











## **COULTERS** ©

# WE'D LOVE TO HEAR FROM YOU:



enquiries@coultersproperty.co.uk



0131 603 7333



coultersproperty.co.uk