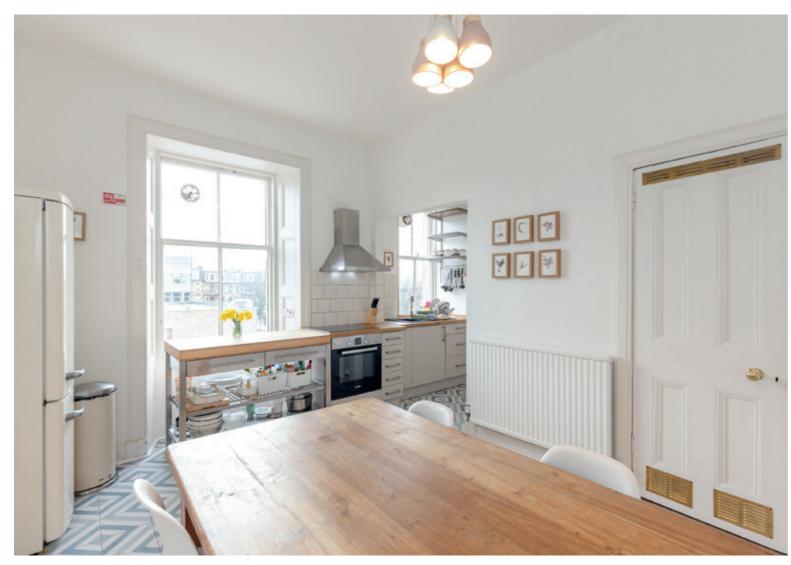

- A light filled corner living room with extensive sash and case bay windows offering unobstructed views to the Pentlands and Corstorphine Hill. Spacious with original cornicing, mantlepiece, and a neutral décor it allows for a versatile furniture configuration
- A contemporary kitchen/dining room with twin window aspect offering rear views. The well-laid out kitchen features built-in utility cupboard, quality wall and floor units, wooden worktops and integrated appliances including extractor hood, oven, and hob. Ample space for freestanding appliances and furniture
- · A comfortable and appealing front-facing principal double bedroom with twin sash and case windows, carpeting and original fireplace
- Three further light and airy carpeted double bedrooms some with original fireplaces and all with space for freestanding furniture
- Well-appointed modern family bathroom with chic black and white finishes
- Gas central heating throughout
- Shared rear garden and on street (permit) parking
- Potential for investors to use as a 5 bedroom/2 bathroom property subject to minor alterations with the necessary consents. See alternative layout floorplan below