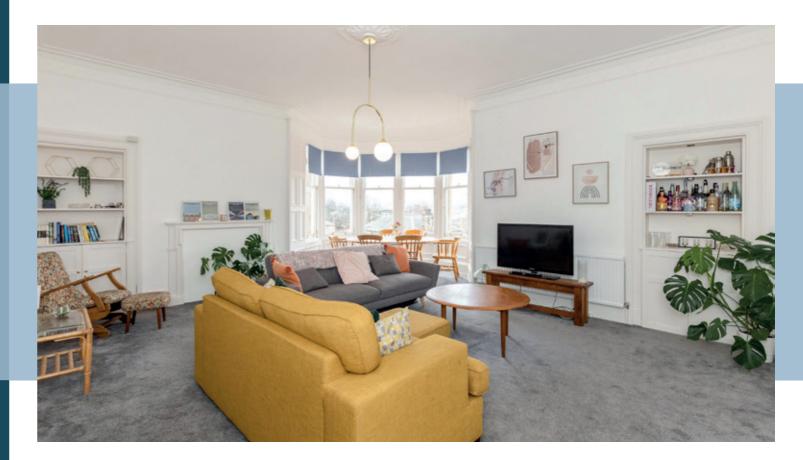

- A light filled corner living room with extensive sash and case bay windows offering unobstructed views to the Pentlands and Corstorphine Hill. Spacious with original cornicing, mantlepiece, and a neutral décor it allows for a versatile furniture configuration
- A contemporary kitchen/dining room with twin window aspect offering rear views. The well-laid out kitchen features built-in utility cupboard, quality wall and floor units, wooden worktops and integrated appliances including extractor hood, oven, and hob. Ample space for freestanding appliances and furniture
- · A comfortable and appealing front-facing principal double bedroom with twin sash and case windows, carpeting and original fireplace
- Three further light and airy carpeted double bedrooms some with original fireplaces and all with space for freestanding furniture
- Well-appointed modern family bathroom with chic black and white finishes
- Gas central heating throughout
- Shared rear garden and on street (permit) parking
- Potential for investors to use as a 5 bedroom/2 bathroom property subject to minor alterations with the necessary consents. See alternative layout floorplan below