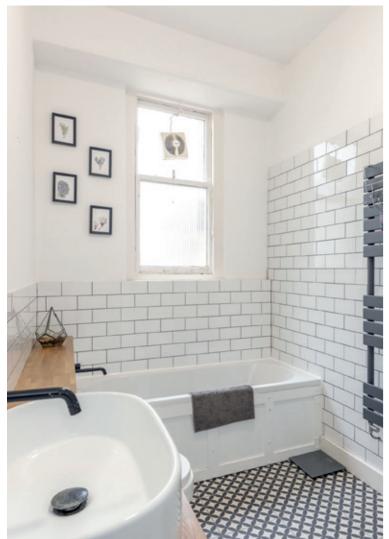

- A light filled corner living room with extensive sash and case bay windows offering unobstructed views to the Pentlands and Corstorphine Hill. Spacious with original cornicing, mantlepiece, and a neutral décor it allows for a versatile furniture configuration
- A contemporary kitchen/dining room with twin window aspect offering rear views. The well-laid out kitchen features built-in utility cupboard, quality wall and floor units, wooden worktops and integrated appliances including extractor hood, oven, and hob. Ample space for freestanding appliances and furniture
- · A comfortable and appealing front-facing principal double bedroom with twin sash and case windows, carpeting and original fireplace
- Three further light and airy carpeted double bedrooms some with original fireplaces and all with space for freestanding furniture
- Well-appointed modern family bathroom with chic black and white finishes
- Gas central heating throughout
- Shared rear garden and on street (permit) parking
- Potential for investors to use as a 5 bedroom/2 bathroom property subject to minor alterations with the necessary consents. See alternative layout floorplan below