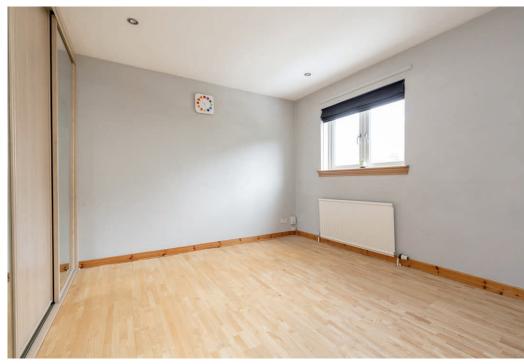

The generous family accommodation comprises:

- Porch/ vestibule
- Entrance hall with carpeted staircase to the first floor and storage cupboard beneath the stairs
- Extremely spacious living / dining room with oak flooring, cornicing and windows to the front and rear
- Downstairs bedroom with window to the front with a modern en-suite shower room with WC, wash basin and corner shower enclosure; heated towel rail & tiled flooring
- Fitted kitchen with a range of wall and base mounted units with laminate marble effect worktops with inset stainless steel sink and tiled splashbacks; the appliances include a gas hob with extractor hood, double oven, washing machine, dishwasher and tumble dryer
- Large conservatory to the rear with garden access
- Tiled bathroom with bath, wall hung wash basin with vanity unit and WC; heated towel rail
- Upstairs there are three further good sized bedrooms, all of which have built-in wardrobes
- The landing has a cupboard housing the boiler and hatch to the unfloored loft, which provides further storage