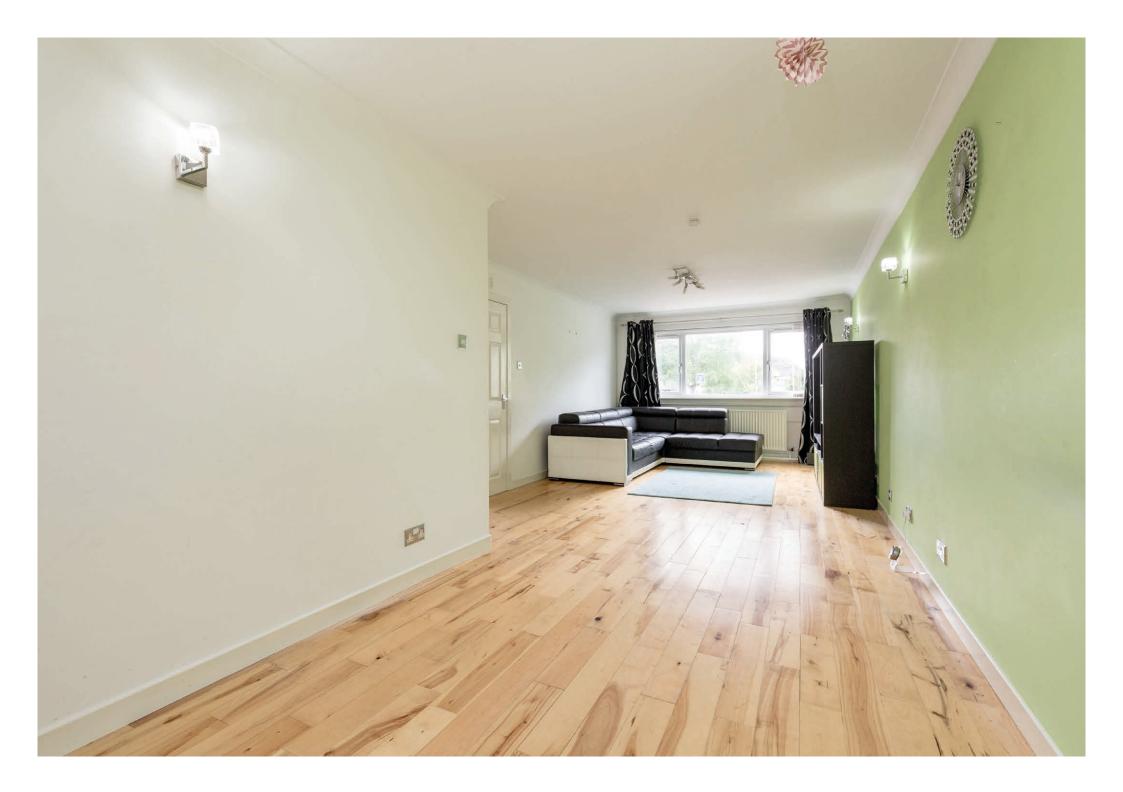

The generous family accommodation comprises:

- Porch/ vestibule
- Entrance hall with carpeted staircase to the first floor and storage cupboard beneath the stairs
- Extremely spacious living / dining room with oak flooring, cornicing and windows to the front and rear
- Downstairs bedroom with window to the front with a modern en-suite shower room with WC, wash basin and corner shower enclosure; heated towel rail & tiled flooring
- Fitted kitchen with a range of wall and base mounted units with laminate marble effect worktops with inset stainless steel sink and tiled splashbacks; the appliances include a gas hob with extractor hood, double oven, washing machine, dishwasher and tumble dryer
- Large conservatory to the rear with garden access
- Tiled bathroom with bath, wall hung wash basin with vanity unit and WC; heated towel rail
- Upstairs there are three further good sized bedrooms, all of which have built-in wardrobes
- The landing has a cupboard housing the boiler and hatch to the unfloored loft, which provides further storage