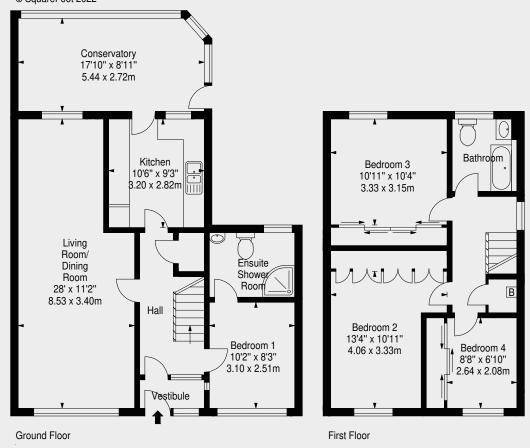

The generous family accommodation comprises:

- Porch/ vestibule
- Entrance hall with carpeted staircase to the first floor and storage cupboard beneath the stairs
- Extremely spacious living / dining room with oak flooring, cornicing and windows to the front and rear
- Downstairs bedroom with window to the front with a modern en-suite shower room with WC, wash basin and corner shower enclosure; heated towel rail & tiled flooring
- Fitted kitchen with a range of wall and base mounted units with laminate marble effect worktops with inset stainless steel sink and tiled splashbacks; the appliances include a gas hob with extractor hood, double oven, washing machine, dishwasher and tumble dryer
- Large conservatory to the rear with garden access
- Tiled bathroom with bath, wall hung wash basin with vanity unit and WC; heated towel rail
- Upstairs there are three further good sized bedrooms, all of which have built-in wardrobes
- The landing has a cupboard housing the boiler and hatch to the unfloored loft, which provides further storage

# Graiginount Bank, Edinburgh, Midlothian, EH4 8HH

Approx. Gross Internal Area 1330 Sq Ft - 123.56 Sq M For identification only. Not to scale. © SquareFoot 2022

Offers can be submitted in writing, fax or email: