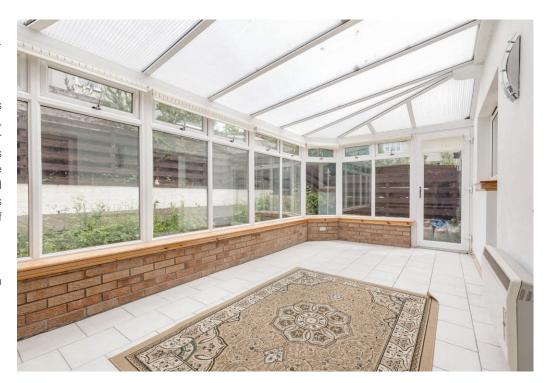

The generous family accommodation comprises:

- Porch/ vestibule
- Entrance hall with carpeted staircase to the first floor and storage cupboard beneath the stairs
- Extremely spacious living / dining room with oak flooring, cornicing and windows to the front and rear
- Downstairs bedroom with window to the front with a modern en-suite shower room with WC, wash basin and corner shower enclosure; heated towel rail & tiled flooring
- Fitted kitchen with a range of wall and base mounted units with laminate marble effect worktops with inset stainless steel sink and tiled splashbacks; the appliances include a gas hob with extractor hood, double oven, washing machine, dishwasher and tumble dryer
- Large conservatory to the rear with garden access
- Tiled bathroom with bath, wall hung wash basin with vanity unit and WC; heated towel rail
- Upstairs there are three further good sized bedrooms, all of which have built-in wardrobes
- The landing has a cupboard housing the boiler and hatch to the unfloored loft, which provides further storage