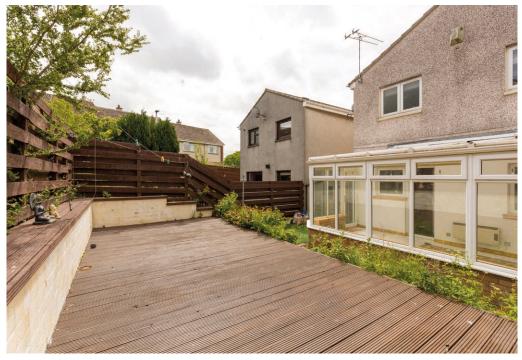

#### **Outside & Gardens**

Private rear garden designed for low maintenance with raised decking and is enclosed by fencing. There is a paved front garden / driveway with space for two cars.