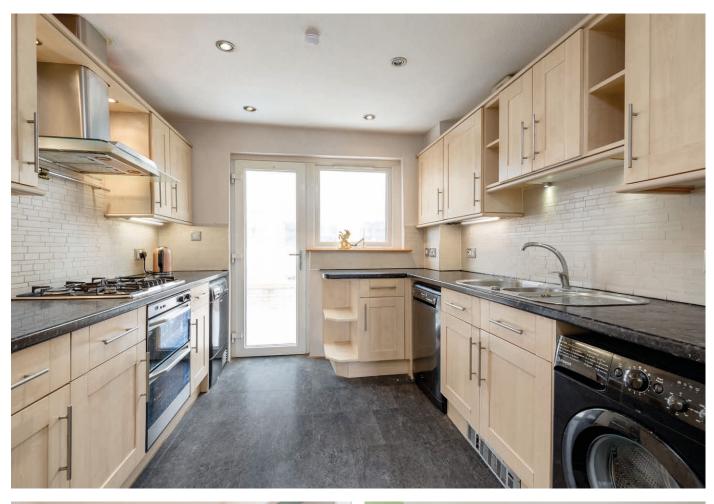

The generous family accommodation comprises:

- Porch/ vestibule
- Entrance hall with carpeted staircase to the first floor and storage cupboard beneath the stairs
- Extremely spacious living / dining room with oak flooring, cornicing and windows to the front and rear
- Downstairs bedroom with window to the front with a modern en-suite shower room with WC, wash basin and corner shower enclosure; heated towel rail & tiled flooring
- Fitted kitchen with a range of wall and base mounted units with laminate marble effect worktops with inset stainless steel sink and tiled splashbacks; the appliances include a gas hob with extractor hood, double oven, washing machine, dishwasher and tumble dryer
- Large conservatory to the rear with garden access
- Tiled bathroom with bath, wall hung wash basin with vanity unit and WC; heated towel rail
- Upstairs there are three further good sized bedrooms, all of which have built-in wardrobes
- The landing has a cupboard housing the boiler and hatch to the unfloored loft, which provides further storage