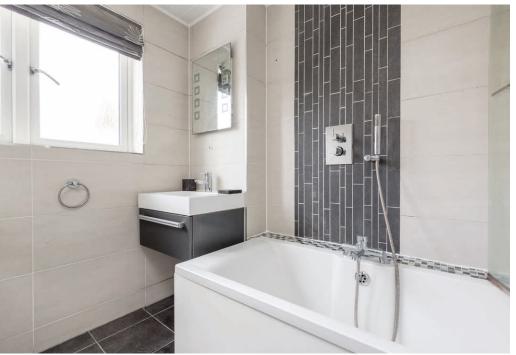

The generous family accommodation comprises:

- Porch/ vestibule
- Entrance hall with carpeted staircase to the first floor and storage cupboard beneath the stairs
- Extremely spacious living / dining room with oak flooring, cornicing and windows to the front and rear
- Downstairs bedroom with window to the front with a modern en-suite shower room with WC, wash basin and corner shower enclosure; heated towel rail & tiled flooring
- Fitted kitchen with a range of wall and base mounted units with laminate marble effect worktops with inset stainless steel sink and tiled splashbacks; the appliances include a gas hob with extractor hood, double oven, washing machine, dishwasher and tumble dryer
- Large conservatory to the rear with garden access
- Tiled bathroom with bath, wall hung wash basin with vanity unit and WC; heated towel rail
- Upstairs there are three further good sized bedrooms, all of which have built-in wardrobes
- The landing has a cupboard housing the boiler and hatch to the unfloored loft, which provides further storage