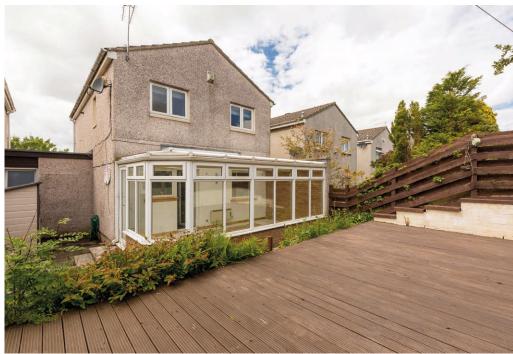

#### **Outside & Gardens**

Private rear garden designed for low maintenance with raised decking and is enclosed by fencing. There is a paved front garden / driveway with space for two cars.