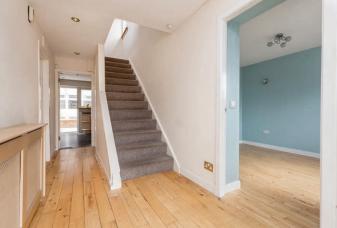

The generous family accommodation comprises:

- Porch/ vestibule
- Entrance hall with carpeted staircase to the first floor and storage cupboard beneath the stairs
- Extremely spacious living / dining room with oak flooring, cornicing and windows to the front and rear
- Downstairs bedroom with window to the front with a modern en-suite shower room with WC, wash basin and corner shower enclosure; heated towel rail & tiled flooring
- Fitted kitchen with a range of wall and base mounted units with laminate marble effect worktops with inset stainless steel sink and tiled splashbacks; the appliances include a gas hob with extractor hood, double oven, washing machine, dishwasher and tumble dryer
- Large conservatory to the rear with garden access
- Tiled bathroom with bath, wall hung wash basin with vanity unit and WC; heated towel rail
- Upstairs there are three further good sized bedrooms, all of which have built-in wardrobes
- The landing has a cupboard housing the boiler and hatch to the unfloored loft, which provides further storage