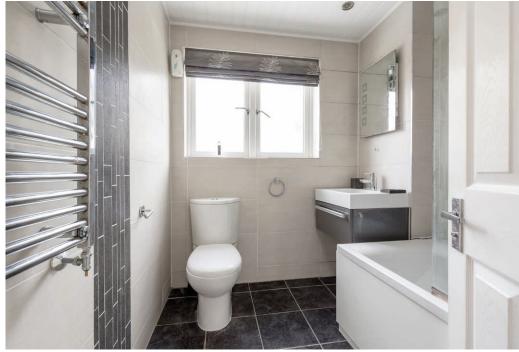

The generous family accommodation comprises:

- Porch/ vestibule
- Entrance hall with carpeted staircase to the first floor and storage cupboard beneath the stairs
- Extremely spacious living / dining room with oak flooring, cornicing and windows to the front and rear
- Downstairs bedroom with window to the front with a modern en-suite shower room with WC, wash basin and corner shower enclosure; heated towel rail & tiled flooring
- Fitted kitchen with a range of wall and base mounted units with laminate marble effect worktops with inset stainless steel sink and tiled splashbacks; the appliances include a gas hob with extractor hood, double oven, washing machine, dishwasher and tumble dryer
- Large conservatory to the rear with garden access
- Tiled bathroom with bath, wall hung wash basin with vanity unit and WC; heated towel rail
- Upstairs there are three further good sized bedrooms, all of which have built-in wardrobes
- The landing has a cupboard housing the boiler and hatch to the unfloored loft, which provides further storage