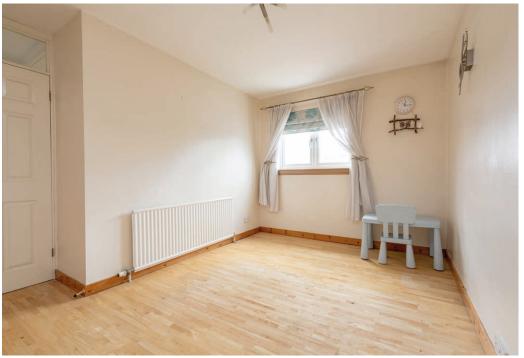

The generous family accommodation comprises:

- Porch/ vestibule
- Entrance hall with carpeted staircase to the first floor and storage cupboard beneath the stairs
- Extremely spacious living / dining room with oak flooring, cornicing and windows to the front and rear
- Downstairs bedroom with window to the front with a modern en-suite shower room with WC, wash basin and corner shower enclosure; heated towel rail & tiled flooring
- Fitted kitchen with a range of wall and base mounted units with laminate marble effect worktops with inset stainless steel sink and tiled splashbacks; the appliances include a gas hob with extractor hood, double oven, washing machine, dishwasher and tumble dryer
- Large conservatory to the rear with garden access
- Tiled bathroom with bath, wall hung wash basin with vanity unit and WC; heated towel rail
- Upstairs there are three further good sized bedrooms, all of which have built-in wardrobes
- The landing has a cupboard housing the boiler and hatch to the unfloored loft, which provides further storage