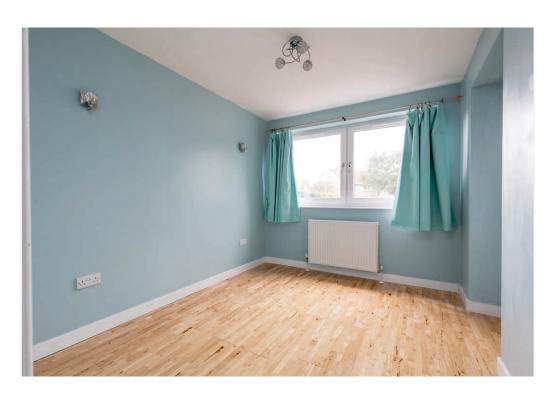

The generous family accommodation comprises:

- Porch/ vestibule
- Entrance hall with carpeted staircase to the first floor and storage cupboard beneath the stairs
- Extremely spacious living / dining room with oak flooring, cornicing and windows to the front and rear
- Downstairs bedroom with window to the front with a modern en-suite shower room with WC, wash basin and corner shower enclosure; heated towel rail & tiled flooring
- Fitted kitchen with a range of wall and base mounted units with laminate marble effect worktops with inset stainless steel sink and tiled splashbacks; the appliances include a gas hob with extractor hood, double oven, washing machine, dishwasher and tumble dryer
- Large conservatory to the rear with garden access
- Tiled bathroom with bath, wall hung wash basin with vanity unit and WC; heated towel rail
- Upstairs there are three further good sized bedrooms, all of which have built-in wardrobes
- The landing has a cupboard housing the boiler and hatch to the unfloored loft, which provides further storage