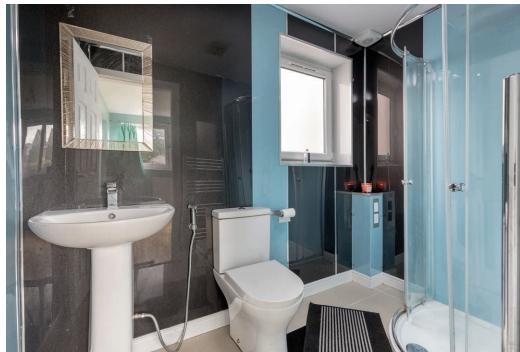

The generous family accommodation comprises:

- Porch/ vestibule
- Entrance hall with carpeted staircase to the first floor and storage cupboard beneath the stairs
- Extremely spacious living / dining room with oak flooring, cornicing and windows to the front and rear
- Downstairs bedroom with window to the front with a modern en-suite shower room with WC, wash basin and corner shower enclosure; heated towel rail & tiled flooring
- Fitted kitchen with a range of wall and base mounted units with laminate marble effect worktops with inset stainless steel sink and tiled splashbacks; the appliances include a gas hob with extractor hood, double oven, washing machine, dishwasher and tumble dryer
- Large conservatory to the rear with garden access
- Tiled bathroom with bath, wall hung wash basin with vanity unit and WC; heated towel rail
- Upstairs there are three further good sized bedrooms, all of which have built-in wardrobes
- The landing has a cupboard housing the boiler and hatch to the unfloored loft, which provides further storage