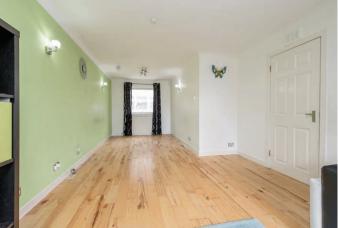

The generous family accommodation comprises:

- Porch/ vestibule
- Entrance hall with carpeted staircase to the first floor and storage cupboard beneath the stairs
- Extremely spacious living / dining room with oak flooring, cornicing and windows to the front and rear
- Downstairs bedroom with window to the front with a modern en-suite shower room with WC, wash basin and corner shower enclosure; heated towel rail & tiled flooring
- Fitted kitchen with a range of wall and base mounted units with laminate marble effect worktops with inset stainless steel sink and tiled splashbacks; the appliances include a gas hob with extractor hood, double oven, washing machine, dishwasher and tumble dryer
- Large conservatory to the rear with garden access
- Tiled bathroom with bath, wall hung wash basin with vanity unit and WC; heated towel rail
- Upstairs there are three further good sized bedrooms, all of which have built-in wardrobes
- The landing has a cupboard housing the boiler and hatch to the unfloored loft, which provides further storage