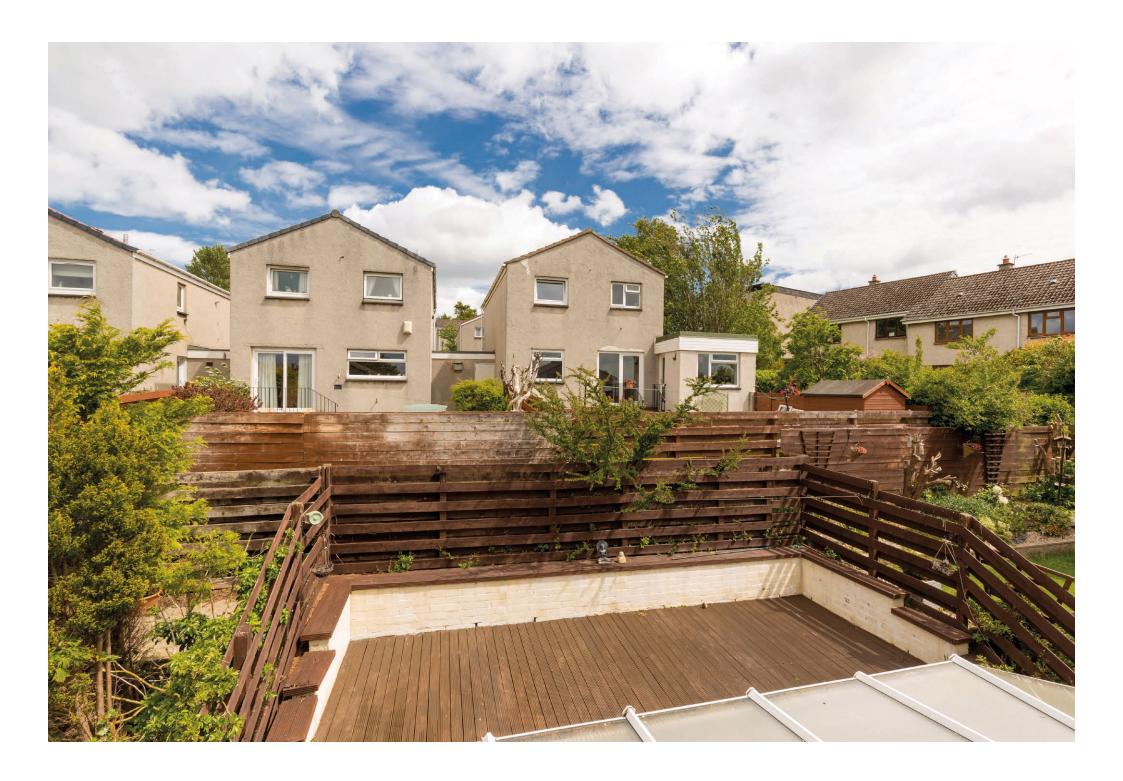

#### **Outside & Gardens**

Private rear garden designed for low maintenance with raised decking and is enclosed by fencing. There is a paved front garden / driveway with space for two cars.