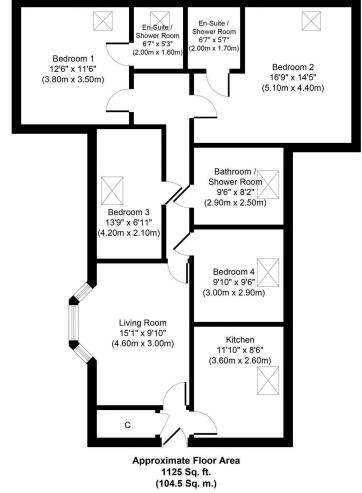

## **DESCRIPTION**

Constitution Street is a well-presented and spacious, four bedroom top floor flat, located in the heart of the fashionable Shore area of Leith. Within a short walk of excellent bars, restaurants, cafes and shops, this property will appeal to a variety of buyers given the wealth of space on offer. The accommodation comprises: entrance vestibule with large storage cupboard off; fitted kitchen with ample floor and wall mounted storage units; bay windowed living room with open views; double bedroom I with en-suite shower room; double bedroom 2 with en-suite shower room; single bedrooms 3 and 4 and a family bathroom with separate shower. Further benefits include gas central heating and double glazing.