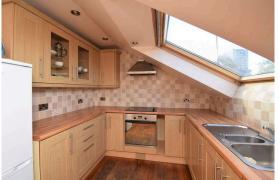

## **DESCRIPTION**

Constitution Street is a well-presented and spacious, four bedroom top floor flat, located in the heart of the fashionable Shore area of Leith. Within a short walk of excellent bars, restaurants, cafes and shops, this property will appeal to a variety of buyers given the wealth of space on offer. The accommodation comprises: entrance vestibule with large storage cupboard off; fitted kitchen with ample floor and wall mounted storage units; bay windowed living room with open views; double bedroom I with en-suite shower room; double bedroom 2 with en-suite shower room; single bedrooms 3 and 4 and a family bathroom with separate shower. Further benefits include gas central heating and double glazing.