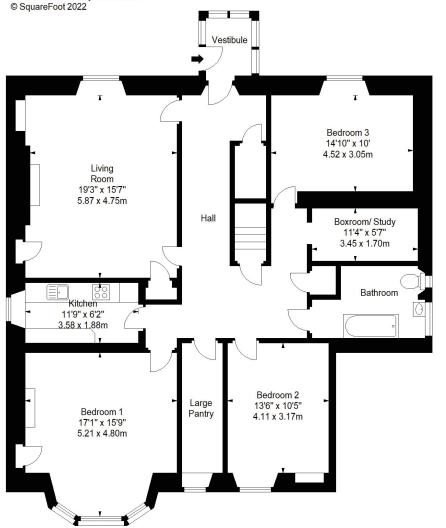

# 22a Merchiston Park, Merchiston, EH10 4PN

For price and viewing information please visit residential.gillespiemacandrew.co.uk or call 0131 447 4747

- · Pathway to side of building with main door at rear.
- Entrance porch.
- Reception hall with excellent storage.
- · Generously proportioned living room/dining room.
- · Kitchen with appliances.
- Three good sized double bedrooms one with a bay window.
- · Family bathroom.
- Boxroom/study.
- Large pantry.
- Electric heating.
- · Partial double glazing.
- Some secondary glazing.
- · Many original features.
- Private garden to front.
- Carport with driveway.
- · Private south west facing garden to rear.
- · Permit & metered parking.

#### Merchiston Park, Edinburgh, EH10 4PN

Ground Floor

CERTIFICATE RATING E