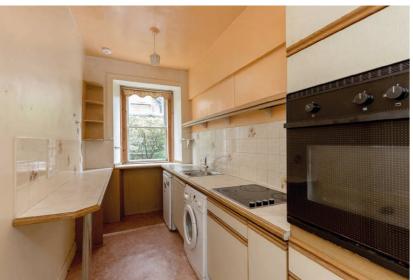

# 22a Merchiston Park, Merchiston, EH10 4PN

For price and viewing information please visit residential.gillespiemacandrew.co.uk or call 0131 447 4747

- · Pathway to side of building with main door at rear.
- Entrance porch.
- Reception hall with excellent storage.
- · Generously proportioned living room/dining room.
- · Kitchen with appliances.
- Three good sized double bedrooms one with a bay window.
- · Family bathroom.
- Boxroom/study.
- Large pantry.
- Electric heating.
- · Partial double glazing.
- Some secondary glazing.
- · Many original features.
- Private garden to front.
- Carport with driveway.
- · Private south west facing garden to rear.
- · Permit & metered parking.

#### XTRAS:

ALL FITTED CARPETS AND FLOOR COVERINGS, LIGHT FITTINGS, CURTAINS, POLES AND WINDOW BLINDS, KITCHEN APPLIANCES TO INCLUDE THE INTEGRATED HOB, OVEN, FREESTANDING AUTOMATIC WASHING MACHINE, FRIDGE AND FREEZER FOR ALL OF WHICH THERE WILL BE NO GUARANTEES