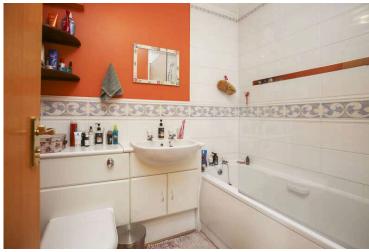

- Bathroom comprises WC, wash hand basin, bath with shower over.
- · Electric heating.
- Double glazing.
- Secure entry system.
- Residents parking.
- · Shared communal gardens.