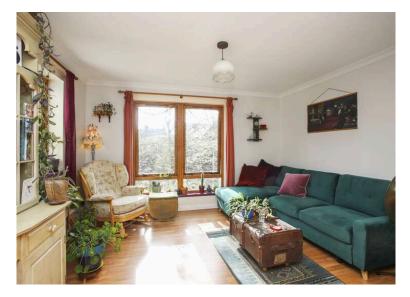

- Welcoming entrance hallway with excellent storage.
- Open plan living/dining and kitchen area.
- Kitchen equipped with a range of wall and base units along with integrated appliances and breakfast bar.
- Double bedroom with built in wardrobe storage.