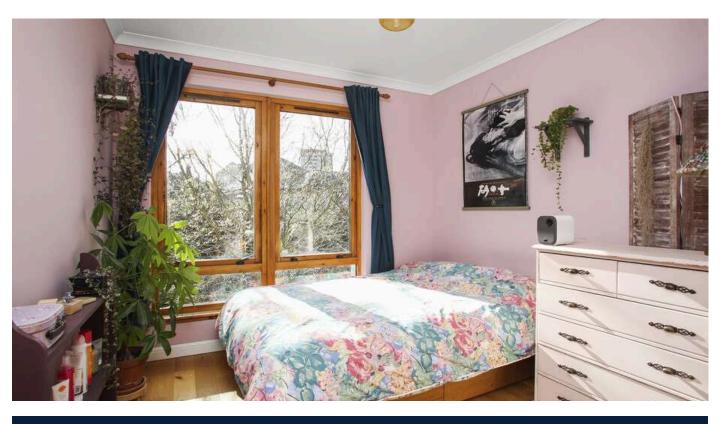

- Welcoming entrance hallway with excellent storage.
- Open plan living/dining and kitchen area.
- Kitchen equipped with a range of wall and base units along with integrated appliances and breakfast bar.
- Double bedroom with built in wardrobe storage.

- Bathroom comprises WC, wash hand basin, bath with shower over.
- · Electric heating.
- Double glazing.
- Secure entry system.
- Residents parking.
- · Shared communal gardens.