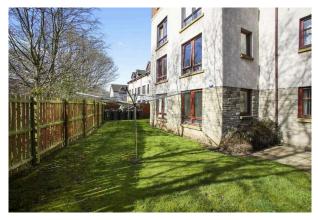

- Bathroom comprises WC, wash hand basin, bath with shower over.
- · Electric heating.
- Double glazing.
- Secure entry system.
- Residents parking.
- · Shared communal gardens.

## Location

Easter Hermitage is adjacent to the historic village of Restalrig, lying north-east of Edinburgh's city centre enjoying a fantastic location with a wide selection of shops and services nearby. The wide green spaces of Holyrood Park and the new Meadowbank sports centre are within easy walking distance and a range of sporting and recreational facilities can be found close by in Leith, with an array of bars, bistros and restaurants located nearby, extending to the Shore area. The property is ideally placed for access to the city centre, as well as to Portobello, the A1 and the city bypass. A good selection of bus services swiftly link the city centre and surrounding areas.