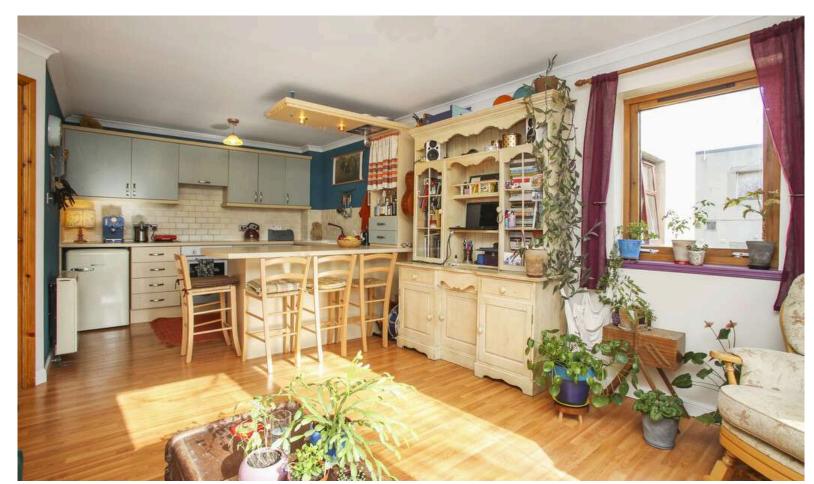

- Welcoming entrance hallway with excellent storage.
- Open plan living/dining and kitchen area.
- Kitchen equipped with a range of wall and base units along with integrated appliances and breakfast bar.
- Double bedroom with built in wardrobe storage.

## Extras

The integrated kitchen appliances and fitted floor coverings are included.