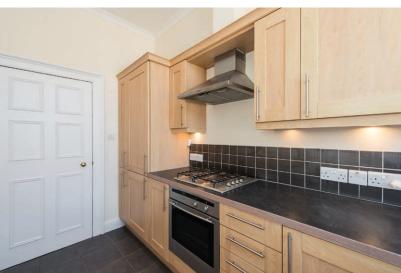

### Features

- Overlooking Leith Links
- Offered In Excellent Decorative Condition
- Recently Refurbished Communal Hall And Stair
- Entrance Hall
- Very Generous Living/Dining Room
- Period Features Including Sash Windows and Decorative Cornicing
- Modern Kitchen
- Two Large Double Bedrooms
- Bathroom
- Gas Central Heating
- Central Leith Location