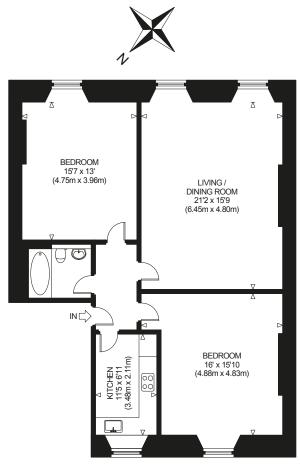

FIRST FLOOR GROSS INTERNAL FLOOR AREA 1002 SQ FT / 93.1 SQ M

# JOHN'S PLACE NOT TO SCALE - FOR ILLUSTRATIVE PURPOSES ONLY APPROXIMATE GROSS INTERNAL FLOOR AREA 1002 SQ FT / 93.1 SQ M All measurements and fixtures including doors and windows are approximate and should be independently verified. Copyright © exposure www.photographyandfloorplans.co.uk