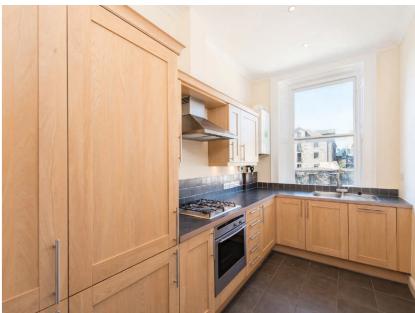

### Features

- Overlooking Leith Links
- Offered In Excellent Decorative Condition
- Recently Refurbished Communal Hall And Stair
- Entrance Hall
- Very Generous Living/Dining Room
- Period Features Including Sash Windows and Decorative Cornicing
- Modern Kitchen
- Two Large Double Bedrooms
- Bathroom
- Gas Central Heating
- Central Leith Location