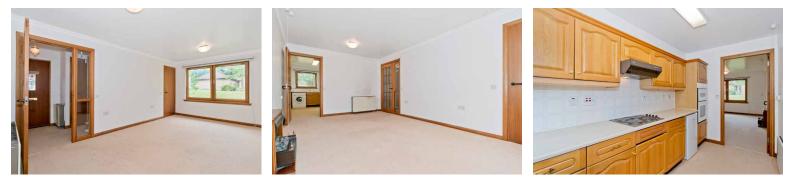

## PROPERTY FEATURES

- End-terrace bungalow
- Established retirement development
- Sought-after seaside town
- Entrance hall with a cupboard
- Versatile living/dining room
- Good-sized double bedroom
  with storage
- Well-appointed kitchen

- Bright three-piece bathroom
- Excellent storage throughout
- Residents' lounge and guest suite
- House manager and alarm system
- Electric heating and double glazing
- Landscaped garden grounds
- Private residents' parking
- EPC D

Extras: Included in the sale are all fitted floor coverings, light fittings, integrated kitchen appliances, washing machine and fridge.

Ground Floor Approx. 49.2 sq. metres (529.6 sq. feet)

Total area: approx. 49.2 sq. metres (529.6 sq. feet)