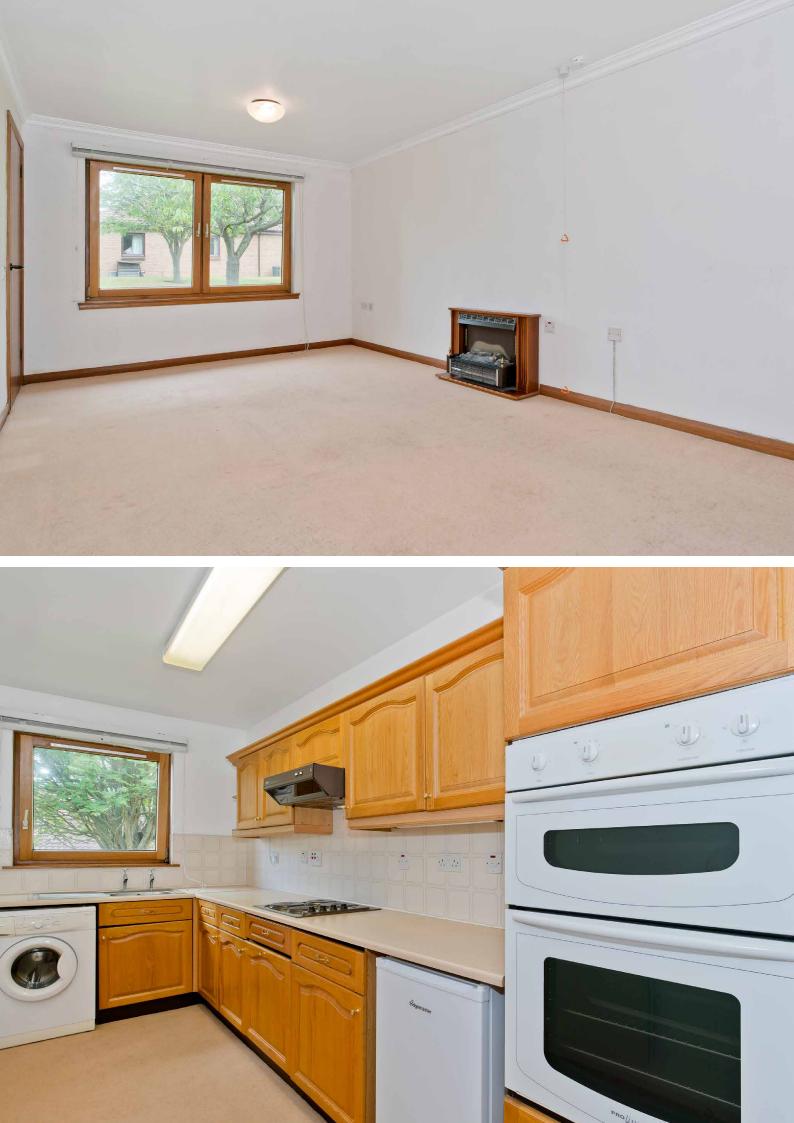

## PROPERTY FEATURES

- End-terrace bungalow
- Established retirement development
- Sought-after seaside town
- Entrance hall with a cupboard
- Versatile living/dining room
- Good-sized double bedroom
  with storage
- Well-appointed kitchen

- Bright three-piece bathroom
- Excellent storage throughout
- Residents' lounge and guest suite
- House manager and alarm system
- Electric heating and double glazing
- Landscaped garden grounds
- Private residents' parking
- EPC D

Extras: Included in the sale are all fitted floor coverings, light fittings, integrated kitchen appliances, washing machine and fridge.

Ground Floor Approx. 49.2 sq. metres (529.6 sq. feet)

Total area: approx. 49.2 sq. metres (529.6 sq. feet)