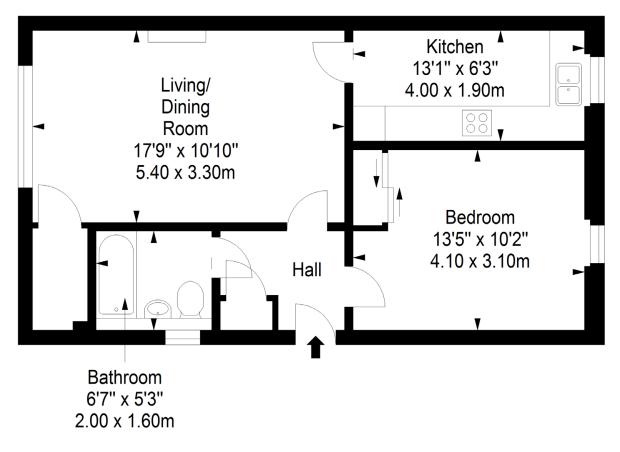

Extras: Included in the sale are all fitted floor coverings, light fittings, integrated kitchen appliances, washing machine and fridge.

Ground Floor Approx. 49.2 sq. metres (529.6 sq. feet)

Total area: approx. 49.2 sq. metres (529.6 sq. feet)