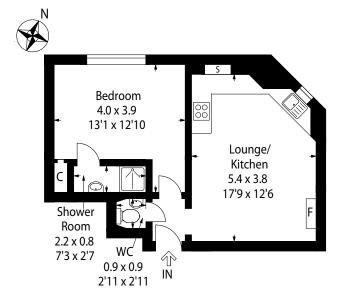

#### Approximate Internal Floor Area 409 Sq Ft / 38 SqM

This plan is for layout guidance only and is not drawn to scale. Whilst every care is taken in the preparation of this plan, please check all dimension and shapes before making any decision reliant upon them. All room dimensions taken through cupboard/wardrobes to wall surface where possible or to surfaces indicated by arrow heads. (ID 110927)