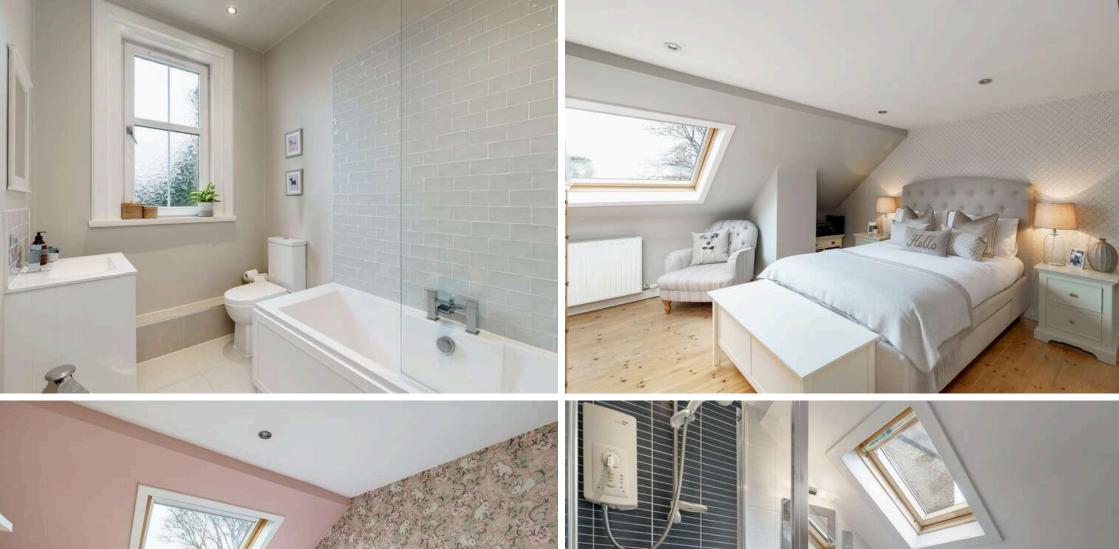

The accommodation comprises of a beautiful bay window lounge featuring a log burning stove, study, additional storage cupboard and fantastic views up to Arthurs seat and making it the perfect place to relax with family and friends. A stylish kitchen diner that features a bay window with a window seat fitted and beautiful decorative fireplace making it the perfect place for hosting dinner parties. The modern sleek kitchen is fitted with a range of floor and wall mounted units, gas hob and electric oven and integrated appliances which are included in the sale. There are four generous double bedrooms spread over two floors. Family bathroom fitted with a three-piece suite and mains shower over the bath and a shower room fitted with a two-piece suite with an electric walk in shower. A utility room and exceptional amounts of storage can be found throughout the property via eaves storage and cupboard space. Gas central heating and a mixture of single glazed sash in case windows and double glazed windows. There is a beautiful sunny south facing garden to the rear of the property that has a patio area perfect for evening barbeques along with a garden shed. Free onstreet parking is also available.