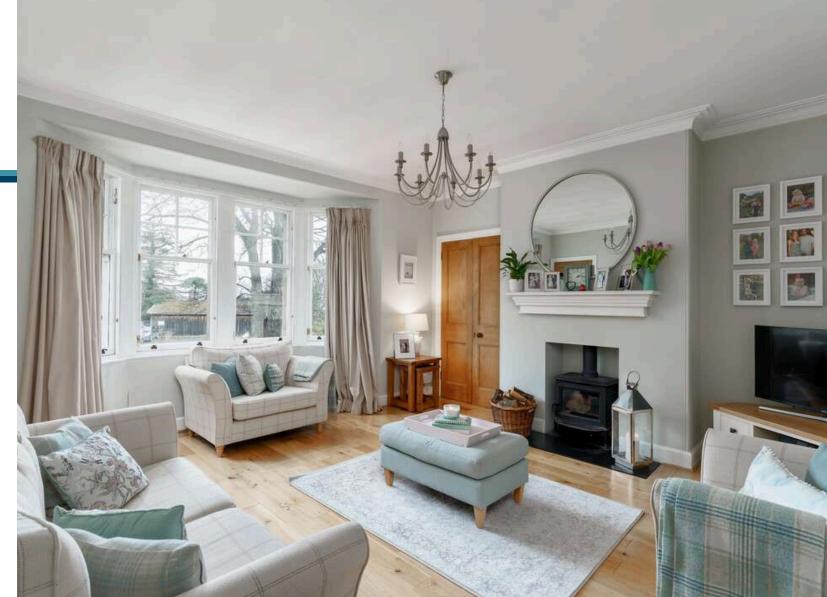

The accommodation comprises of a beautiful bay window lounge featuring a log burning stove, study, additional storage cupboard and fantastic views up to Arthurs seat and making it the perfect place to relax with family and friends. A stylish kitchen diner that features a bay window with a window seat fitted and beautiful decorative fireplace making it the perfect place for hosting dinner parties. The modern sleek kitchen is fitted with a range of floor and wall mounted units, gas hob and electric oven and integrated appliances which are included in the sale. There are four generous double bedrooms spread over two floors. Family bathroom fitted with a three-piece suite and mains shower over the bath and a shower room fitted with a two-piece suite with an electric walk in shower. A utility room and exceptional amounts of storage can be found throughout the property via eaves storage and cupboard space. Gas central heating and a mixture of single glazed sash in case windows and double glazed windows. There is a beautiful sunny south facing garden to the rear of the property that has a patio area perfect for evening barbeques along with a garden shed. Free onstreet parking is also available.