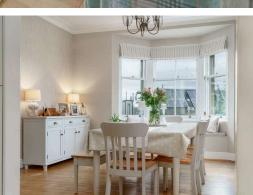

The accommodation comprises of a beautiful bay window lounge featuring a log burning stove, study, additional storage cupboard and fantastic views up to Arthurs seat and making it the perfect place to relax with family and friends. A stylish kitchen diner that features a bay window with a window seat fitted and beautiful decorative fireplace making it the perfect place for hosting dinner parties. The modern sleek kitchen is fitted with a range of floor and wall mounted units, gas hob and electric oven and integrated appliances which are included in the sale. There are four generous double bedrooms spread over two floors. Family bathroom fitted with a three-piece suite and mains shower over the bath and a shower room fitted with a two-piece suite with an electric walk in shower. A utility room and exceptional amounts of storage can be found throughout the property via eaves storage and cupboard space. Gas central heating and a mixture of single glazed sash in case windows and double glazed windows. There is a beautiful sunny south facing garden to the rear of the property that has a patio area perfect for evening barbeques along with a garden shed. Free onstreet parking is also available.