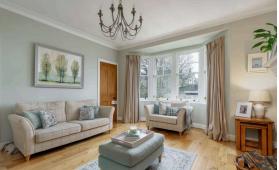

## Offers Over £450,000

- Beautiful bay window featuring log burning stove and study room off it
- Stunning kitchen/dining room
- Modern kitchen fitted with a range of floor and wall mounted units, gas hob and electric oven and integrated appliances
- Four generous double bedrooms
- Family bathroom fitted with three-piece suite and mains shower over bath
- Shower room fitted with two-piece suite and electric walk in shower
- Utility room
- Exceptional amounts of storage space
- · Gas central heating
- Private sunny south facing back garden
- · Free on-street parking

The accommodation comprises of a beautiful bay window lounge featuring a log burning stove, study, additional storage cupboard and fantastic views up to Arthurs seat and making it the perfect place to relax with family and friends. A stylish kitchen diner that features a bay window with a window seat fitted and beautiful decorative fireplace making it the perfect place for hosting dinner parties. The modern sleek kitchen is fitted with a range of floor and wall mounted units, gas hob and electric oven and integrated appliances which are included in the sale. There are four generous double bedrooms spread over two floors. Family bathroom fitted with a three-piece suite and mains shower over the bath and a shower room fitted with a two-piece suite with an electric walk in shower. A utility room and exceptional amounts of storage can be found throughout the property via eaves storage and cupboard space. Gas central heating and a mixture of single glazed sash in case windows and double glazed windows. There is a beautiful sunny south facing garden to the rear of the property that has a patio area perfect for evening barbeques along with a garden shed. Free onstreet parking is also available.