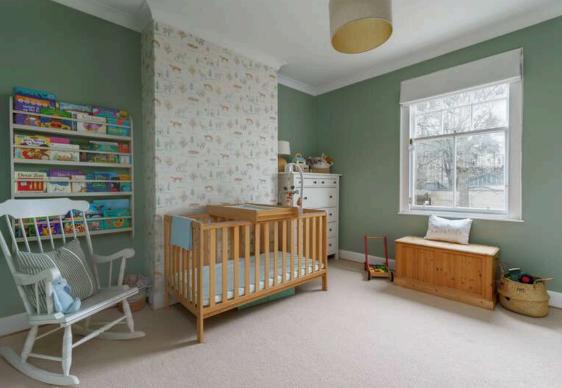

The accommodation comprises of a beautiful bay window lounge featuring a log burning stove, study, additional storage cupboard and fantastic views up to Arthurs seat and making it the perfect place to relax with family and friends. A stylish kitchen diner that features a bay window with a window seat fitted and beautiful decorative fireplace making it the perfect place for hosting dinner parties. The modern sleek kitchen is fitted with a range of floor and wall mounted units, gas hob and electric oven and integrated appliances which are included in the sale. There are four generous double bedrooms spread over two floors. Family bathroom fitted with a three-piece suite and mains shower over the bath and a shower room fitted with a two-piece suite with an electric walk in shower. A utility room and exceptional amounts of storage can be found throughout the property via eaves storage and cupboard space. Gas central heating and a mixture of single glazed sash in case windows and double glazed windows. There is a beautiful sunny south facing garden to the rear of the property that has a patio area perfect for evening barbeques along with a garden shed. Free onstreet parking is also available.