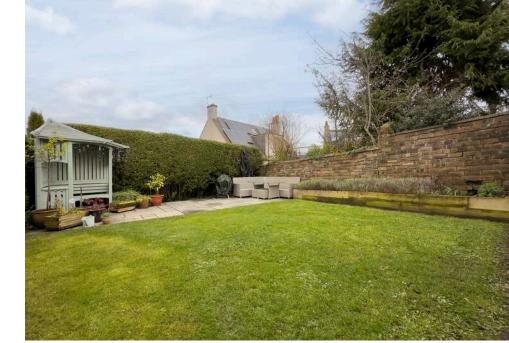

The accommodation comprises of a beautiful bay window lounge featuring a log burning stove, study, additional storage cupboard and fantastic views up to Arthurs seat and making it the perfect place to relax with family and friends. A stylish kitchen diner that features a bay window with a window seat fitted and beautiful decorative fireplace making it the perfect place for hosting dinner parties. The modern sleek kitchen is fitted with a range of floor and wall mounted units, gas hob and electric oven and integrated appliances which are included in the sale. There are four generous double bedrooms spread over two floors. Family bathroom fitted with a three-piece suite and mains shower over the bath and a shower room fitted with a two-piece suite with an electric walk in shower. A utility room and exceptional amounts of storage can be found throughout the property via eaves storage and cupboard space. Gas central heating and a mixture of single glazed sash in case windows and double glazed windows. There is a beautiful sunny south facing garden to the rear of the property that has a patio area perfect for evening barbeques along with a garden shed. Free onstreet parking is also available.