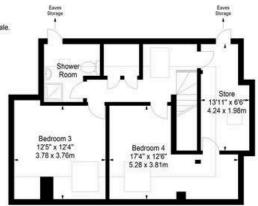

## 67 Mount Vernon Road, Edinburgh, Midlothian, EH16 6JH

(S) Siepuszel/Foot

Approx. Gross Internal Area 1804 Sq Ft - 167.59 Sq M Approx. Gross Internal Area 17 Sq Ft - 1.58 Sq M For identification only. Not to scale. C SquareFoot 2024