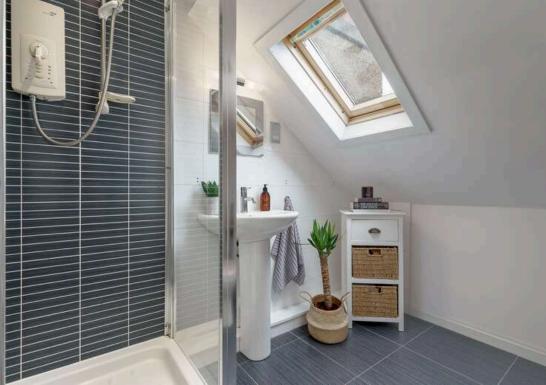

The accommodation comprises of a beautiful bay window lounge featuring a log burning stove, study, additional storage cupboard and fantastic views up to Arthurs seat and making it the perfect place to relax with family and friends. A stylish kitchen diner that features a bay window with a window seat fitted and beautiful decorative fireplace making it the perfect place for hosting dinner parties. The modern sleek kitchen is fitted with a range of floor and wall mounted units, gas hob and electric oven and integrated appliances which are included in the sale. There are four generous double bedrooms spread over two floors. Family bathroom fitted with a three-piece suite and mains shower over the bath and a shower room fitted with a two-piece suite with an electric walk in shower. A utility room and exceptional amounts of storage can be found throughout the property via eaves storage and cupboard space. Gas central heating and a mixture of single glazed sash in case windows and double glazed windows. There is a beautiful sunny south facing garden to the rear of the property that has a patio area perfect for evening barbeques along with a garden shed. Free onstreet parking is also available.