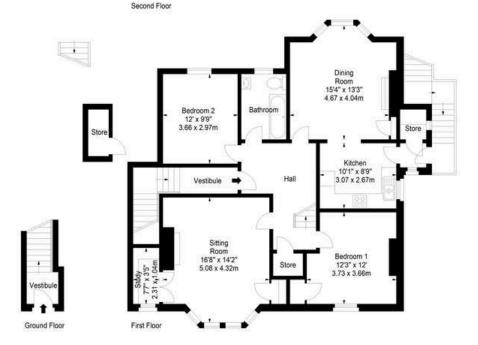

## 67 Mount Vernon Road, Edinburgh, Midlothian, EH16 6JH

(S) Siepuszel/Foot

Approx. Gross Internal Area 1804 Sq Ft - 167.59 Sq M Approx. Gross Internal Area 17 Sq Ft - 1.58 Sq M For identification only. Not to scale. C SquareFoot 2024