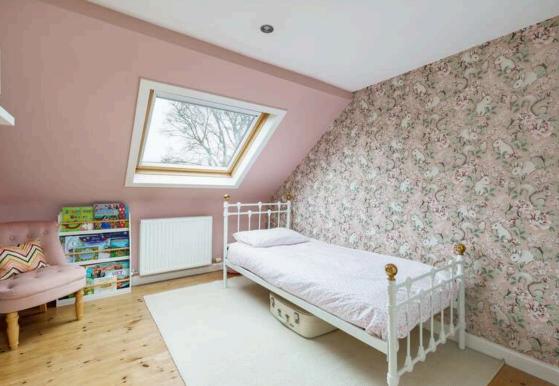

The accommodation comprises of a beautiful bay window lounge featuring a log burning stove, study, additional storage cupboard and fantastic views up to Arthurs seat and making it the perfect place to relax with family and friends. A stylish kitchen diner that features a bay window with a window seat fitted and beautiful decorative fireplace making it the perfect place for hosting dinner parties. The modern sleek kitchen is fitted with a range of floor and wall mounted units, gas hob and electric oven and integrated appliances which are included in the sale. There are four generous double bedrooms spread over two floors. Family bathroom fitted with a three-piece suite and mains shower over the bath and a shower room fitted with a two-piece suite with an electric walk in shower. A utility room and exceptional amounts of storage can be found throughout the property via eaves storage and cupboard space. Gas central heating and a mixture of single glazed sash in case windows and double glazed windows. There is a beautiful sunny south facing garden to the rear of the property that has a patio area perfect for evening barbeques along with a garden shed. Free onstreet parking is also available.