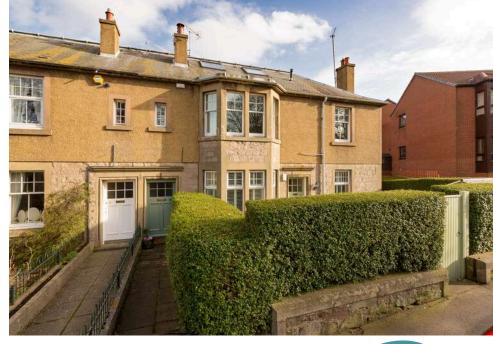

## 67 Mount Vernon Road EDINBURGH EH16 6JH

## **Upper Flat**

Blair Cadell are delighted to bring to market this stunning double upper flat in the popular residential area of Liberton. With beautiful finishes throughout, the property is in true turn key condition and viewings are a must.

The accommodation comprises of a beautiful bay window lounge featuring a log burning stove, study, additional storage cupboard and fantastic views up to Arthurs seat and making it the perfect place to relax with family and friends. A stylish kitchen diner that features a bay window with a window seat fitted and beautiful decorative fireplace making it the perfect place for hosting dinner parties. The modern sleek kitchen is fitted with a range of floor and wall mounted units, gas hob and electric oven and integrated appliances which are included in the sale. There are four generous double bedrooms spread over two floors. Family bathroom fitted with a three-piece suite and mains shower over the bath and a shower room fitted with a two-piece suite with an electric walk in shower. A utility room and exceptional amounts of storage can be found throughout the property via eaves storage and cupboard space. Gas central heating and a mixture of single glazed sash in case windows and double glazed windows. There is a beautiful sunny south facing garden to the rear of the property that has a patio area perfect for evening barbeques along with a garden shed. Free onstreet parking is also available.