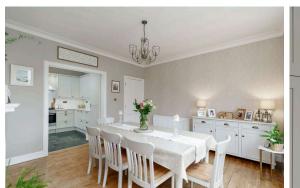

The accommodation comprises of a beautiful bay window lounge featuring a log burning stove, study, additional storage cupboard and fantastic views up to Arthurs seat and making it the perfect place to relax with family and friends. A stylish kitchen diner that features a bay window with a window seat fitted and beautiful decorative fireplace making it the perfect place for hosting dinner parties. The modern sleek kitchen is fitted with a range of floor and wall mounted units, gas hob and electric oven and integrated appliances which are included in the sale. There are four generous double bedrooms spread over two floors. Family bathroom fitted with a three-piece suite and mains shower over the bath and a shower room fitted with a two-piece suite with an electric walk in shower. A utility room and exceptional amounts of storage can be found throughout the property via eaves storage and cupboard space. Gas central heating and a mixture of single glazed sash in case windows and double glazed windows. There is a beautiful sunny south facing garden to the rear of the property that has a patio area perfect for evening barbeques along with a garden shed. Free onstreet parking is also available.