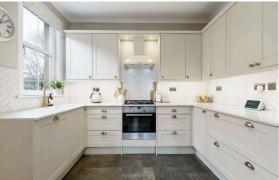

## Offers Over £450,000

- Beautiful bay window featuring log burning stove and study room off it
- Stunning kitchen/dining room
- Modern kitchen fitted with a range of floor and wall mounted units, gas hob and electric oven and integrated appliances
- Four generous double bedrooms
- Family bathroom fitted with three-piece suite and mains shower over bath
- Shower room fitted with two-piece suite and electric walk in shower
- Utility room
- Exceptional amounts of storage space
- · Gas central heating
- Private sunny south facing back garden
- · Free on-street parking

The accommodation comprises of a beautiful bay window lounge featuring a log burning stove, study, additional storage cupboard and fantastic views up to Arthurs seat and making it the perfect place to relax with family and friends. A stylish kitchen diner that features a bay window with a window seat fitted and beautiful decorative fireplace making it the perfect place for hosting dinner parties. The modern sleek kitchen is fitted with a range of floor and wall mounted units, gas hob and electric oven and integrated appliances which are included in the sale. There are four generous double bedrooms spread over two floors. Family bathroom fitted with a three-piece suite and mains shower over the bath and a shower room fitted with a two-piece suite with an electric walk in shower. A utility room and exceptional amounts of storage can be found throughout the property via eaves storage and cupboard space. Gas central heating and a mixture of single glazed sash in case windows and double glazed windows. There is a beautiful sunny south facing garden to the rear of the property that has a patio area perfect for evening barbeques along with a garden shed. Free onstreet parking is also available.