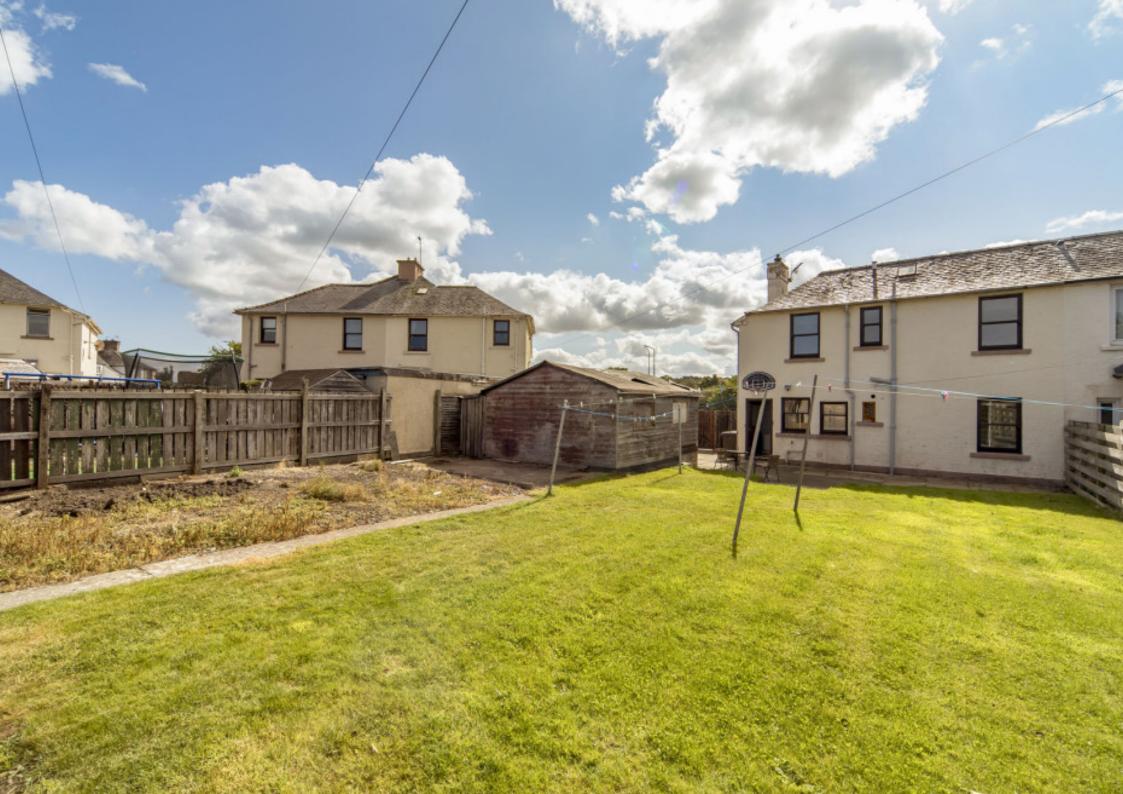

#### **SUMMARY**

This semi-detached house is situated on an established residential street in Prestonpans and offers four bedrooms, a spacious reception room, a kitchen, and a bathroom, plus generous front and rear gardens, a timber-frame garage, and a private driveway. It offers a blank canvas for the new owners to style to their own tastes, with mostly neutral décor, and the house lies close to the excellent amenities Prestonpans has to offer, including shops, schools, transport links (the train station is a stone's throw away), the sports centre, and the beach.

"The home's generous plot includes large front and rear gardens (with two sheds), a timber-frame garage (with storage), and a private driveway."

### **FEATURES**

- Semi-detached house in Prestonpans
- Entrance hall with storage
- South-facing living/dining room
- Modern kitchen
- Four double bedrooms
- Bright bathroom
- Generous front and rear gardens
- Timber frame garage with storage (plus two sheds)
- Private driveway
- Gas central heating
- Double-glazed windows