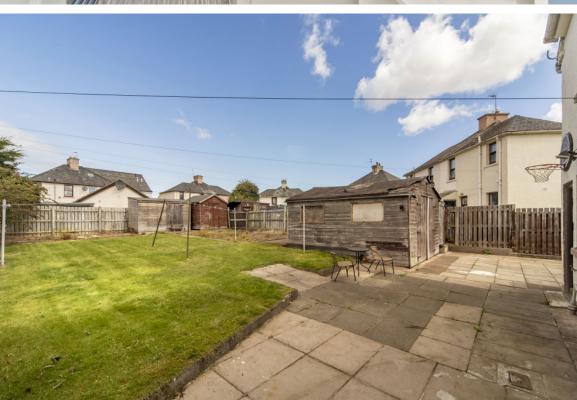

#### **SUMMARY**

This semi-detached house is situated on an established residential street in Prestonpans and offers four bedrooms, a spacious reception room, a kitchen, and a bathroom, plus generous front and rear gardens, a timber-frame garage, and a private driveway. It offers a blank canvas for the new owners to style to their own tastes, with mostly neutral décor, and the house lies close to the excellent amenities Prestonpans has to offer, including shops, schools, transport links (the train station is a stone's throw away), the sports centre, and the beach.

"The home's generous plot includes large front and rear gardens (with two sheds), a timber-frame garage (with storage), and a private driveway."

### **FEATURES**

- Semi-detached house in Prestonpans
- Entrance hall with storage
- South-facing living/dining room
- Modern kitchen
- Four double bedrooms
- Bright bathroom
- Generous front and rear gardens
- Timber frame garage with storage (plus two sheds)
- Private driveway
- Gas central heating
- Double-glazed windows