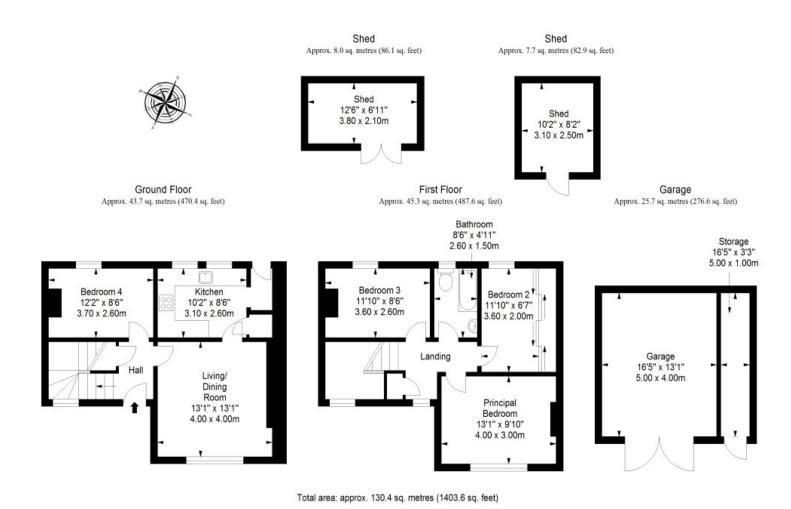

# **8 BANKTON TERRACE**PRESTONPANS, EAST LOTHIAN, EH32 9EX

#### **SUMMARY**

This semi-detached house is situated on an established residential street in Prestonpans and offers four bedrooms, a spacious reception room, a kitchen, and a bathroom, plus generous front and rear gardens, a timber-frame garage, and a private driveway. It offers a blank canvas for the new owners to style to their own tastes, with mostly neutral décor, and the house lies close to the excellent amenities Prestonpans has to offer, including shops, schools, transport links (the train station is a stone's throw away), the sports centre, and the beach.

Extras: all fitted floor coverings, window coverings, light fittings, and integrated oven, hob, extractor fan, and dishwasher will be included in the sale.

"This four-bedroom semi-detached house in Prestonpans offers spacious and flexible accommodation - sure to appeal to families."

"The home's generous plot includes large front and rear gardens (with two sheds), a timber-frame garage (with storage), and a private driveway."

### **FEATURES**

- Semi-detached house in Prestonpans
- Entrance hall with storage
- South-facing living/dining room
- Modern kitchen
- Four double bedrooms
- Bright bathroom
- Generous front and rear gardens
- Timber frame garage with storage (plus two sheds)
- Private driveway
- Gas central heating
- Double-glazed windows

## **FLOORPLAN**