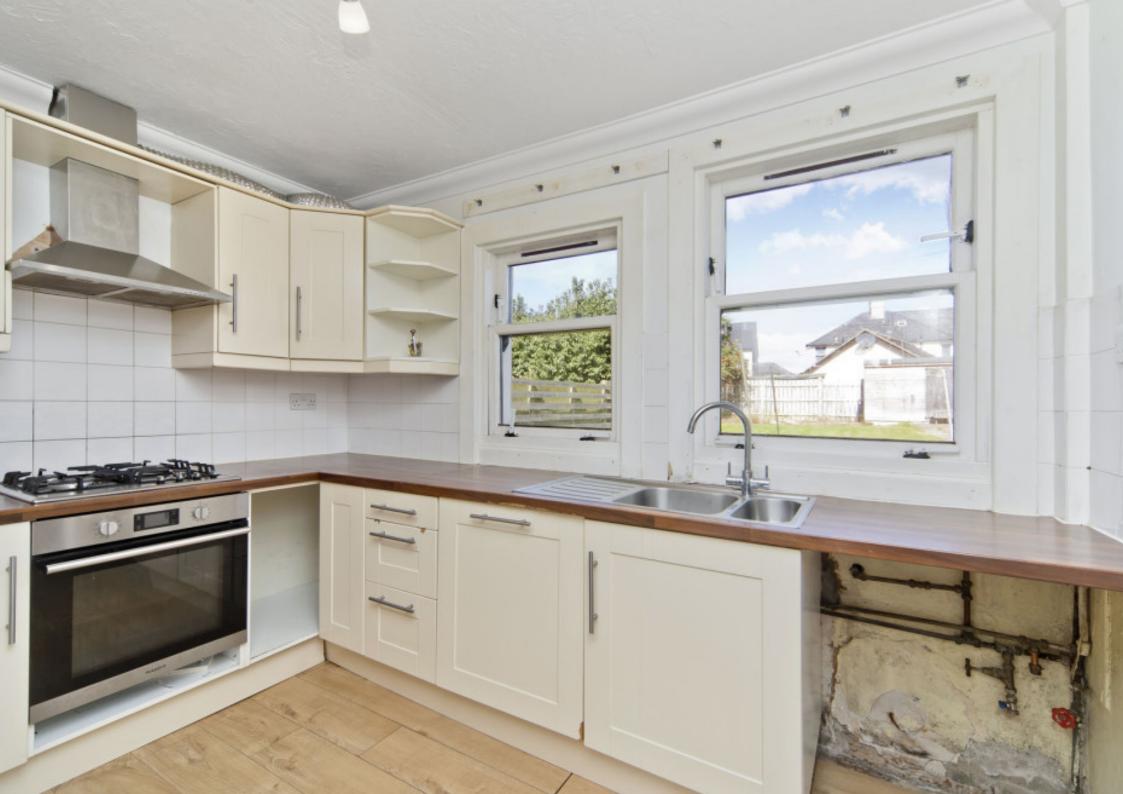

#### **SUMMARY**

This semi-detached house is situated on an established residential street in Prestonpans and offers four bedrooms, a spacious reception room, a kitchen, and a bathroom, plus generous front and rear gardens, a timber-frame garage, and a private driveway. It offers a blank canvas for the new owners to style to their own tastes, with mostly neutral décor, and the house lies close to the excellent amenities Prestonpans has to offer, including shops, schools, transport links (the train station is a stone's throw away), the sports centre, and the beach.

### **FEATURES**

- Semi-detached house in Prestonpans
- Entrance hall with storage
- South-facing living/dining room
- Modern kitchen
- Four double bedrooms
- Bright bathroom
- Generous front and rear gardens
- Timber frame garage with storage (plus two sheds)
- Private driveway
- Gas central heating
- Double-glazed windows