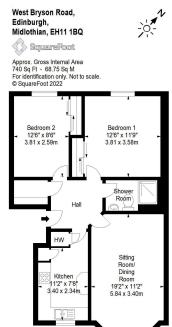

The accommodation comprises entrance hallway with a large storage cupboard with built in shelving. There is a large bay windowed lounge/dining room that is the perfect spot for hosting friends and family, with an open outlook towards Harrison Park and the Pentland Hills. A breakfasting kitchen with electric hob and oven, integrated appliances with a range of floor and wall mounted units. The master bedroom and second bedroom both have built in wardrobes. Shower room with walk in electric shower. Double glazing and electric heating throughout. Well-maintained garden landscape. Private parking space.

**Council Tax Band** 

**Energy Rating** 

Viewings by appointment 0131 337 1800

Second Floor