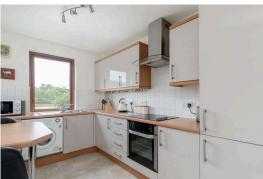

The accommodation comprises entrance hallway with a large storage cupboard with built in shelving. There is a large bay windowed lounge/dining room that is the perfect spot for hosting friends and family, with an open outlook towards Harrison Park and the Pentland Hills. A breakfasting kitchen with electric hob and oven, integrated appliances with a range of floor and wall mounted units. The master bedroom and second bedroom both have built in wardrobes. Shower room with walk in electric shower. Double glazing and electric heating throughout. Well-maintained garden landscape. Private parking space.