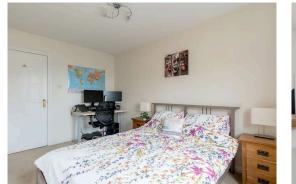

The accommodation comprises entrance hallway with a large storage cupboard with built in shelving. There is a large bay windowed lounge/dining room that is the perfect spot for hosting friends and family, with an open outlook towards Harrison Park and the Pentland Hills. A breakfasting kitchen with electric hob and oven, integrated appliances with a range of floor and wall mounted units. The master bedroom and second bedroom both have built in wardrobes. Shower room with walk in electric shower. Double glazing and electric heating throughout. Well-maintained garden landscape. Private parking space.