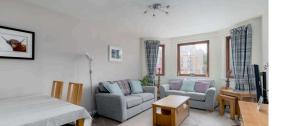

The accommodation comprises entrance hallway with a large storage cupboard with built in shelving. There is a large bay windowed lounge/dining room that is the perfect spot for hosting friends and family, with an open outlook towards Harrison Park and the Pentland Hills. A breakfasting kitchen with electric hob and oven, integrated appliances with a range of floor and wall mounted units. The master bedroom and second bedroom both have built in wardrobes. Shower room with walk in electric shower. Double glazing and electric heating throughout. Well-maintained garden landscape. Private parking space.