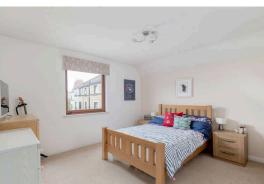

The accommodation comprises entrance hallway with a large storage cupboard with built in shelving. There is a large bay windowed lounge/dining room that is the perfect spot for hosting friends and family, with an open outlook towards Harrison Park and the Pentland Hills. A breakfasting kitchen with electric hob and oven, integrated appliances with a range of floor and wall mounted units. The master bedroom and second bedroom both have built in wardrobes. Shower room with walk in electric shower. Double glazing and electric heating throughout. Well-maintained garden landscape. Private parking space.