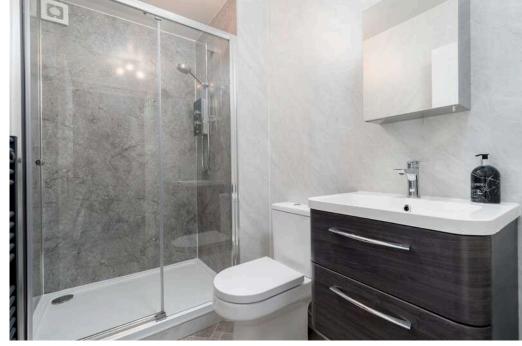

The accommodation comprises entrance hallway with a large storage cupboard with built in shelving. There is a large bay windowed lounge/dining room that is the perfect spot for hosting friends and family, with an open outlook towards Harrison Park and the Pentland Hills. A breakfasting kitchen with electric hob and oven, integrated appliances with a range of floor and wall mounted units. The master bedroom and second bedroom both have built in wardrobes. Shower room with walk in electric shower. Double glazing and electric heating throughout. Well-maintained garden landscape. Private parking space.