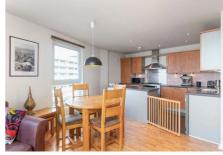

### **Description**

Internally, the property is in a true walk-in condition and in brief comprises; secure entry system, lift and stair access, welcoming entrance hallway with good storage provisions, dual aspect open-plan reception/kitchen/diner with fully fitted kitchen, with a range of integrated white goods and access to private balcony with lovely views overlooking the water, principle double bedroom with integrated wardrobes, partially-tiled en-suite bathroom, two further good sized double bedrooms, and a partially-tiled shower room suite with a corner cubicle. Further benefits include gas central heating and double glazing.

#### **Extras**

All fitted floor coverings will be included in the sale together with the integrated appliances in the kitchen.