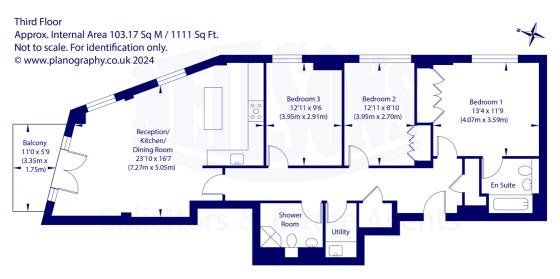

### **Description**

Internally, the property is in a true walk-in condition and in brief comprises; secure entry system, lift and stair access, welcoming entrance hallway with good storage provisions, dual aspect open-plan reception/kitchen/diner with fully fitted kitchen, with a range of integrated white goods and access to private balcony with lovely views overlooking the water, principle double bedroom with integrated wardrobes, partially-tiled en-suite bathroom, two further good sized double bedrooms, and a partially-tiled shower room suite with a corner cubicle. Further benefits include gas central heating and double glazing.