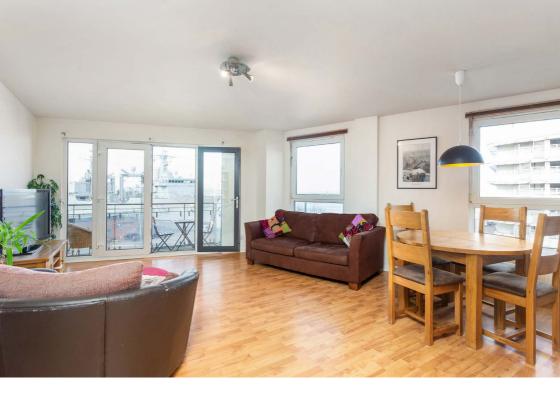

### **Description**

Internally, the property is in a true walk-in condition and in brief comprises; secure entry system, lift and stair access, welcoming entrance hallway with good storage provisions, dual aspect open-plan reception/kitchen/diner with fully fitted kitchen, with a range of integrated white goods and access to private balcony with lovely views overlooking the water, principle double bedroom with integrated wardrobes, partially-tiled en-suite bathroom, two further good sized double bedrooms, and a partially-tiled shower room suite with a corner cubicle. Further benefits include gas central heating and double glazing.