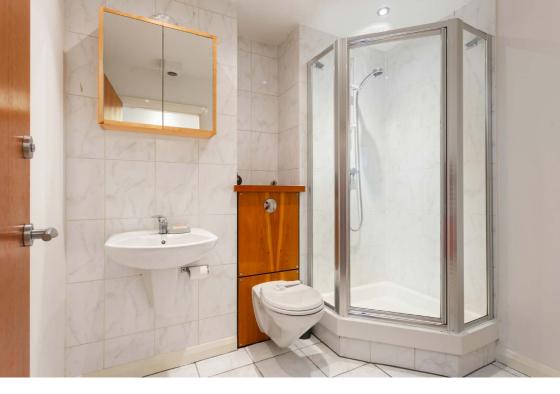

### **Description**

Internally, the property is in a true walk-in condition and in brief comprises; secure entry system, lift and stair access, welcoming entrance hallway with good storage provisions, dual aspect open-plan reception/kitchen/diner with fully fitted kitchen, with a range of integrated white goods and access to private balcony with lovely views overlooking the water, principle double bedroom with integrated wardrobes, partially-tiled en-suite bathroom, two further good sized double bedrooms, and a partially-tiled shower room suite with a corner cubicle. Further benefits include gas central heating and double glazing.