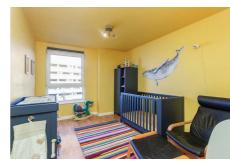

### **Description**

Internally, the property is in a true walk-in condition and in brief comprises; secure entry system, lift and stair access, welcoming entrance hallway with good storage provisions, dual aspect open-plan reception/kitchen/diner with fully fitted kitchen, with a range of integrated white goods and access to private balcony with lovely views overlooking the water, principle double bedroom with integrated wardrobes, partially-tiled en-suite bathroom, two further good sized double bedrooms, and a partially-tiled shower room suite with a corner cubicle. Further benefits include gas central heating and double glazing.