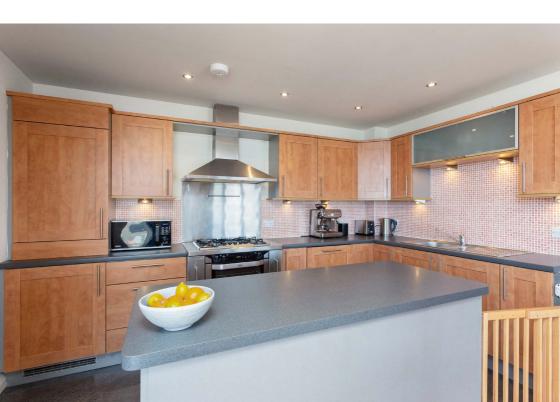

### **Description**

Internally, the property is in a true walk-in condition and in brief comprises; secure entry system, lift and stair access, welcoming entrance hallway with good storage provisions, dual aspect open-plan reception/kitchen/diner with fully fitted kitchen, with a range of integrated white goods and access to private balcony with lovely views overlooking the water, principle double bedroom with integrated wardrobes, partially-tiled en-suite bathroom, two further good sized double bedrooms, and a partially-tiled shower room suite with a corner cubicle. Further benefits include gas central heating and double glazing.