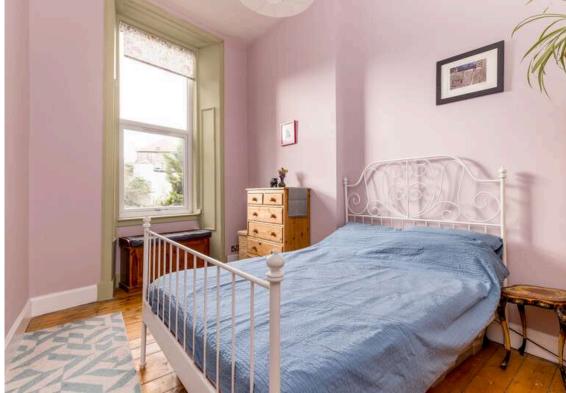

The accomodation comprises of a living/dining room perfect for evening relaxing. Kitchen fitted with a range of floor and wall mounted units, electric hob and oven and white goods that are included except the Fridge Freezer. There is a large double bedroom and single bedroom which would be the ideal home office to the rear of the property keeping them nice and quiet. Shower room and separate W.C. Hallway that offers access to some additional storage space. Gas central heating and double glazing throughout. Communal gardens and residents onstreet parking is also available.