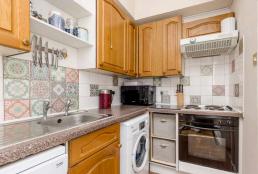

The accomodation comprises of a living/dining room perfect for evening relaxing. Kitchen fitted with a range of floor and wall mounted units, electric hob and oven and white goods that are included except the Fridge Freezer. There is a large double bedroom and single bedroom which would be the ideal home office to the rear of the property keeping them nice and quiet. Shower room and separate W.C. Hallway that offers access to some additional storage space. Gas central heating and double glazing throughout. Communal gardens and residents onstreet parking is also available.