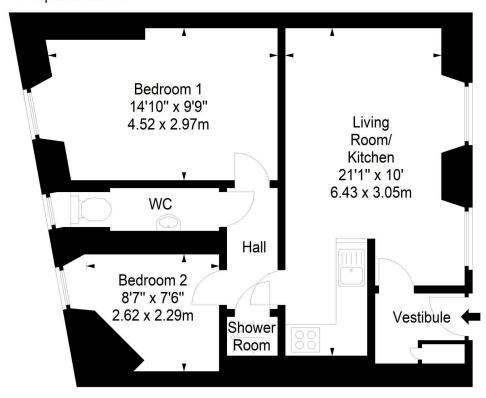

## Canonmills, Edinburgh, Midlothian, EH3 5HA

Approx. Gross Internal Area 531 Sq Ft - 49.33 Sq M For identification only. Not to scale. © SquareFoot 2024

Ground Floor