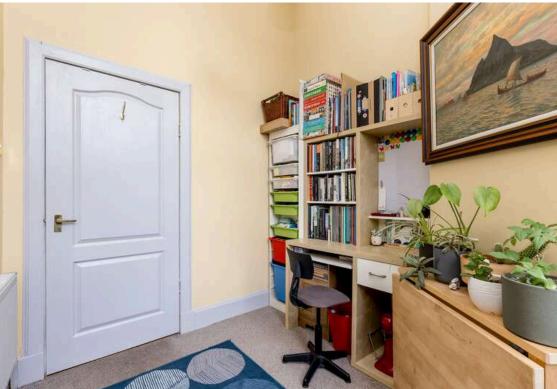

The accomodation comprises of a living/dining room perfect for evening relaxing. Kitchen fitted with a range of floor and wall mounted units, electric hob and oven and white goods that are included except the Fridge Freezer. There is a large double bedroom and single bedroom which would be the ideal home office to the rear of the property keeping them nice and quiet. Shower room and separate W.C. Hallway that offers access to some additional storage space. Gas central heating and double glazing throughout. Communal gardens and residents onstreet parking is also available.