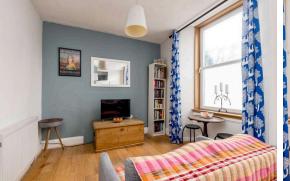

The accomodation comprises of a living/dining room perfect for evening relaxing. Kitchen fitted with a range of floor and wall mounted units, electric hob and oven and white goods that are included except the Fridge Freezer. There is a large double bedroom and single bedroom which would be the ideal home office to the rear of the property keeping them nice and quiet. Shower room and separate W.C. Hallway that offers access to some additional storage space. Gas central heating and double glazing throughout. Communal gardens and residents onstreet parking is also available.