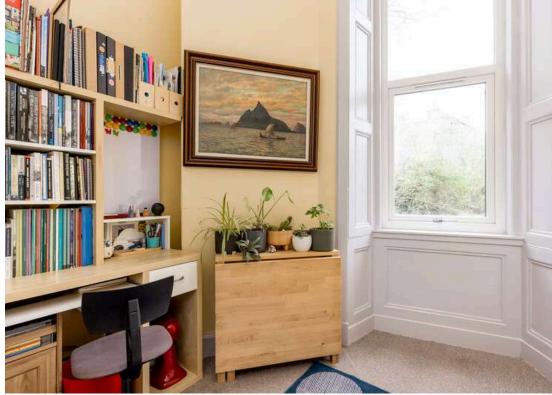

The accomodation comprises of a living/dining room perfect for evening relaxing. Kitchen fitted with a range of floor and wall mounted units, electric hob and oven and white goods that are included except the Fridge Freezer. There is a large double bedroom and single bedroom which would be the ideal home office to the rear of the property keeping them nice and quiet. Shower room and separate W.C. Hallway that offers access to some additional storage space. Gas central heating and double glazing throughout. Communal gardens and residents onstreet parking is also available.