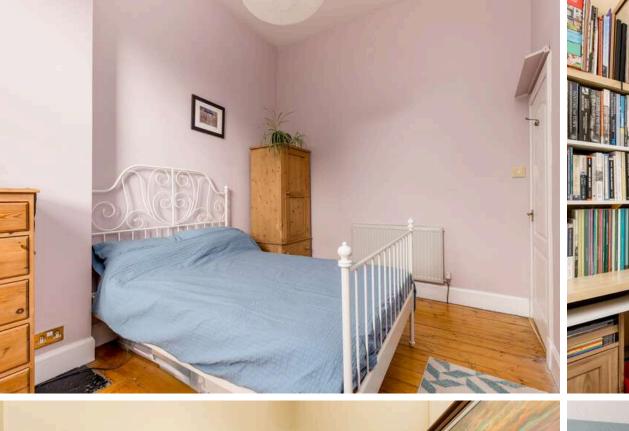

The accomodation comprises of a living/dining room perfect for evening relaxing. Kitchen fitted with a range of floor and wall mounted units, electric hob and oven and white goods that are included except the Fridge Freezer. There is a large double bedroom and single bedroom which would be the ideal home office to the rear of the property keeping them nice and quiet. Shower room and separate W.C. Hallway that offers access to some additional storage space. Gas central heating and double glazing throughout. Communal gardens and residents onstreet parking is also available.