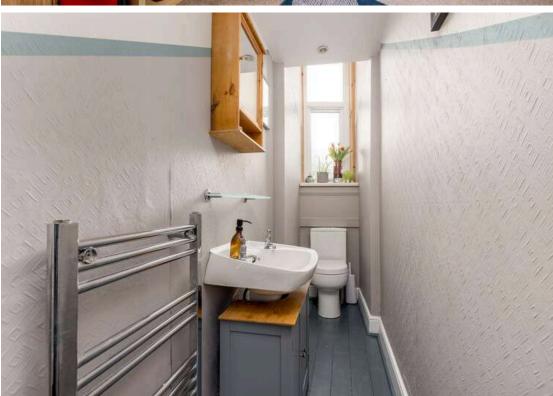

The accomodation comprises of a living/dining room perfect for evening relaxing. Kitchen fitted with a range of floor and wall mounted units, electric hob and oven and white goods that are included except the Fridge Freezer. There is a large double bedroom and single bedroom which would be the ideal home office to the rear of the property keeping them nice and quiet. Shower room and separate W.C. Hallway that offers access to some additional storage space. Gas central heating and double glazing throughout. Communal gardens and residents onstreet parking is also available.