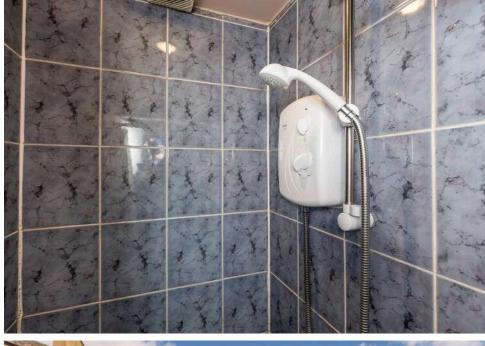

## Offers Over £190,000

- Living/dining room
- Kitchen fitted with a range of floor and wall mounted units, electric hob and oven and white goods included
- A double bedroom and single bedroom
- · Hallway with shower room and W.C
- Gas central heating and double glazing
- Entrance vestibule
- · Residents on-street parking

The accomodation comprises of a living/dining room perfect for evening relaxing. Kitchen fitted with a range of floor and wall mounted units, electric hob and oven and white goods that are included except the Fridge Freezer. There is a large double bedroom and single bedroom which would be the ideal home office to the rear of the property keeping them nice and quiet. Shower room and separate W.C. Hallway that offers access to some additional storage space. Gas central heating and double glazing throughout. Communal gardens and residents onstreet parking is also available.