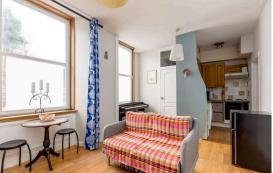

The accomodation comprises of a living/dining room perfect for evening relaxing. Kitchen fitted with a range of floor and wall mounted units, electric hob and oven and white goods that are included except the Fridge Freezer. There is a large double bedroom and single bedroom which would be the ideal home office to the rear of the property keeping them nice and quiet. Shower room and separate W.C. Hallway that offers access to some additional storage space. Gas central heating and double glazing throughout. Communal gardens and residents onstreet parking is also available.