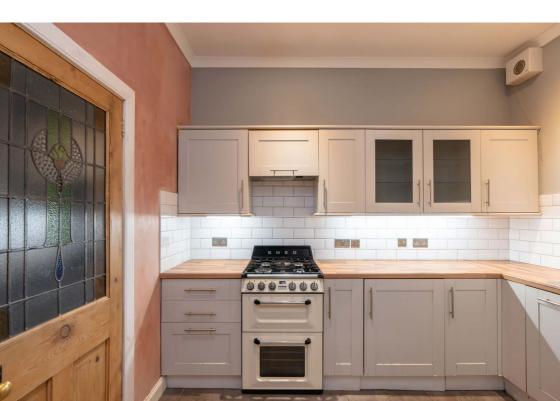

## Description

The accommodation which is presented to the market in true move in condition in brief comprises; welcoming entrance vestibule, hallway with storage cupboard and original wooden floors running through most rooms, light and airy bay windowed reception room with beautiful cornicing and gas fireplace, internal fitted kitchen with appliances, well proportioned principal bedroom with large fitted cupboard, good sized second bedrooms, and bathroom with roll top bath. Further benefits include gas central heating and working shutters.

## **Extras**

All fitted floor coverings and shutters will be included in the sale together with the Smeg cooker, integrated dishwasher, integrated washing machine and fridge/ freezer.