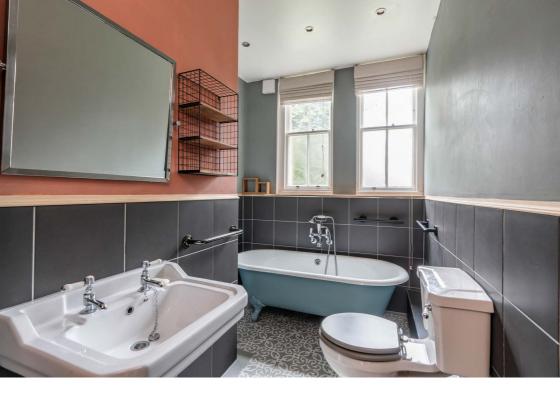

## Description

The accommodation which is presented to the market in true move in condition in brief comprises; welcoming entrance vestibule, hallway with storage cupboard and original wooden floors running through most rooms, light and airy bay windowed reception room with beautiful cornicing and gas fireplace, internal fitted kitchen with appliances, well proportioned principal bedroom with large fitted cupboard, good sized second bedrooms, and bathroom with roll top bath. Further benefits include gas central heating and working shutters.