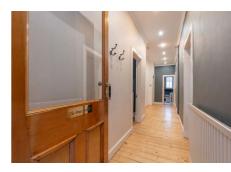

## Description

The accommodation which is presented to the market in true move in condition in brief comprises; welcoming entrance vestibule, hallway with storage cupboard and original wooden floors running through most rooms, light and airy bay windowed reception room with beautiful cornicing and gas fireplace, internal fitted kitchen with appliances, well proportioned principal bedroom with large fitted cupboard, good sized second bedrooms, and bathroom with roll top bath. Further benefits include gas central heating and working shutters.