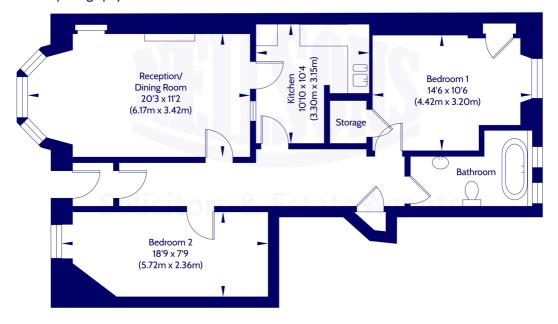

## Description

The accommodation which is presented to the market in true move in condition in brief comprises; welcoming entrance vestibule, hallway with storage cupboard and original wooden floors running through most rooms, light and airy bay windowed reception room with beautiful cornicing and gas fireplace, internal fitted kitchen with appliances, well proportioned principal bedroom with large fitted cupboard, good sized second bedrooms, and bathroom with roll top bath. Further benefits include gas central heating and working shutters.

#### Ground Floor Approx. Internal Area 78.69 Sq M / 847 Sq Ft. Not to scale. For identification only. © www.planography.co.uk 2024

Whilst we endeavour to ensure that our sales particulars are accurate and reliable, the following general points should be noted with regard to the extent of our investigations prior to marketing the property and therefore if any particular aspect is of crucial relevance to you, please contact this office for verification particularly if you are contemplating travelling some distance to view.