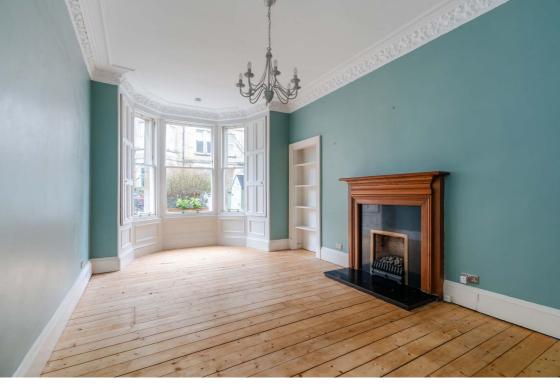

## Description

The accommodation which is presented to the market in true move in condition in brief comprises; welcoming entrance vestibule, hallway with storage cupboard and original wooden floors running through most rooms, light and airy bay windowed reception room with beautiful cornicing and gas fireplace, internal fitted kitchen with appliances, well proportioned principal bedroom with large fitted cupboard, good sized second bedrooms, and bathroom with roll top bath. Further benefits include gas central heating and working shutters.