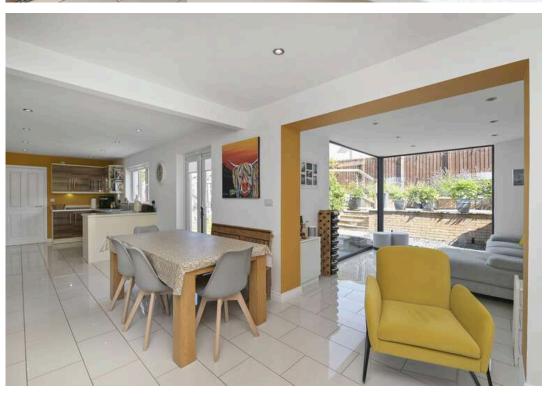

- · Superb modern private residential location
- Stunning property in excellent order throughout
- Hallway with storage
- Ground floor WC
- Spacious living room with front facing windows
- Exceptional open plan dining kitchen and family room with a great range of base and wall units, induction hob, double oven, extractor and integrated dishwasher.

French doors to the rear garden with ample space for dining and a family room area with feature log burning stove

- Gorgeous modern garden room
- Utility room with rear garden and garage access, sink and base units
- Upper hallway with airing cupboard and loft access