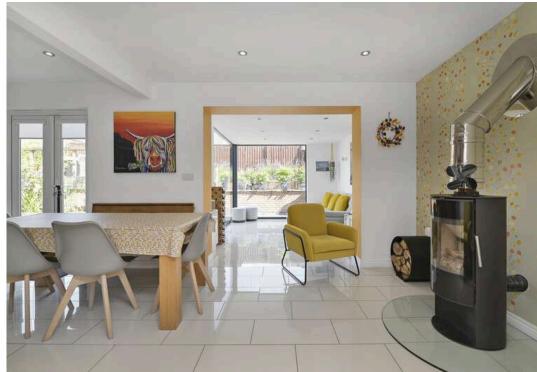

French doors to the rear garden with ample space for dining and a family room area with feature log burning stove

- Gorgeous modern garden room
- Utility room with rear garden and garage access, sink and base units
- Upper hallway with airing cupboard and loft access