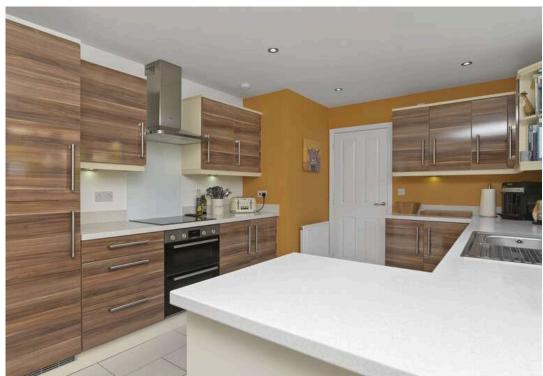

- · Superb modern private residential location
- Stunning property in excellent order throughout
- Hallway with storage
- Ground floor WC
- Spacious living room with front facing windows
- Exceptional open plan dining kitchen and family room with a great range of base and wall units, induction hob, double oven, extractor and integrated dishwasher.