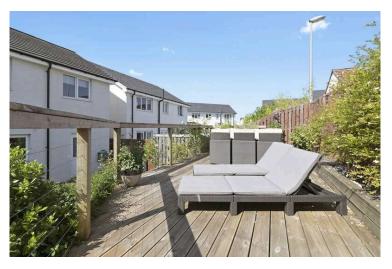

- Main bedroom with front facing window and full width fitted wardrobes
- Lovely en-suite shower room with double shower base, wc and sink with vanity unit
- Guest bedroom two with window to the front
- En-suite shower room
- Bedroom three with window to the rear and built-in wardrobes
- Bedroom four with rear facing window
- Bedroom five with rear facing window
- Superb family bathroom with modern four-piece white suite featuring separate shower cubicle, bath, wc and sink
- Double glazing and gas central heating
- Private landscaped garden grounds to the front and rear which are ideal for outside entertaining
- Driveway
- Double integral garage with light, power and up and over doors