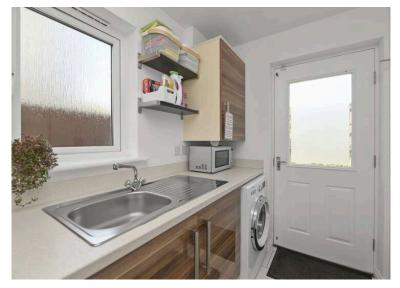

French doors to the rear garden with ample space for dining and a family room area with feature log burning stove

- Gorgeous modern garden room
- Utility room with rear garden and garage access, sink and base units
- Upper hallway with airing cupboard and loft access