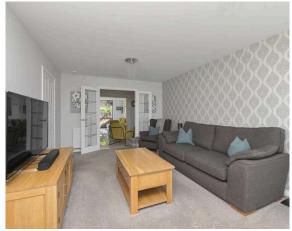

- · Superb modern private residential location
- Stunning property in excellent order throughout
- Hallway with storage
- Ground floor WC
- Spacious living room with front facing windows
- Exceptional open plan dining kitchen and family room with a great range of base and wall units, induction hob, double oven, extractor and integrated dishwasher.

French doors to the rear garden with ample space for dining and a family room area with feature log burning stove

- Gorgeous modern garden room
- Utility room with rear garden and garage access, sink and base units
- Upper hallway with airing cupboard and loft access