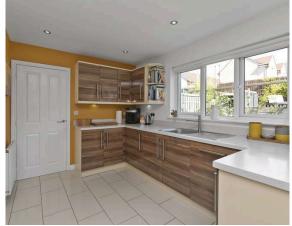

- · Superb modern private residential location
- Stunning property in excellent order throughout
- Hallway with storage
- Ground floor WC
- Spacious living room with front facing windows
- Exceptional open plan dining kitchen and family room with a great range of base and wall units, induction hob, double oven, extractor and integrated dishwasher.