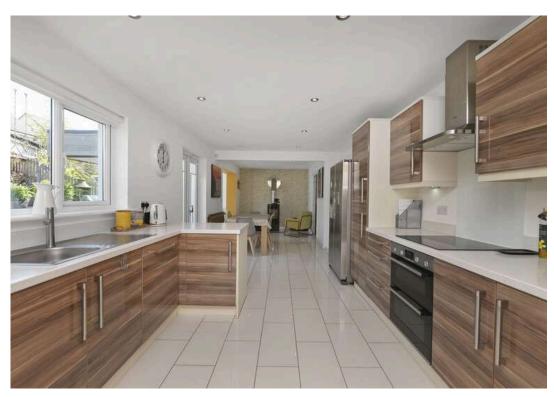

- · Superb modern private residential location
- Stunning property in excellent order throughout
- Hallway with storage
- Ground floor WC
- Spacious living room with front facing windows
- Exceptional open plan dining kitchen and family room with a great range of base and wall units, induction hob, double oven, extractor and integrated dishwasher.