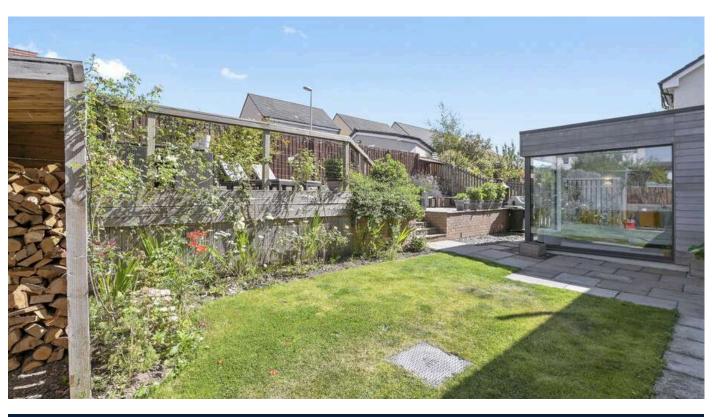

- Main bedroom with front facing window and full width fitted wardrobes
- Lovely en-suite shower room with double shower base, wc and sink with vanity unit
- Guest bedroom two with window to the front
- En-suite shower room
- Bedroom three with window to the rear and built-in wardrobes
- Bedroom four with rear facing window
- Bedroom five with rear facing window
- Superb family bathroom with modern four-piece white suite featuring separate shower cubicle, bath, wc and sink
- Double glazing and gas central heating
- Private landscaped garden grounds to the front and rear which are ideal for outside entertaining
- Driveway
- Double integral garage with light, power and up and over doors