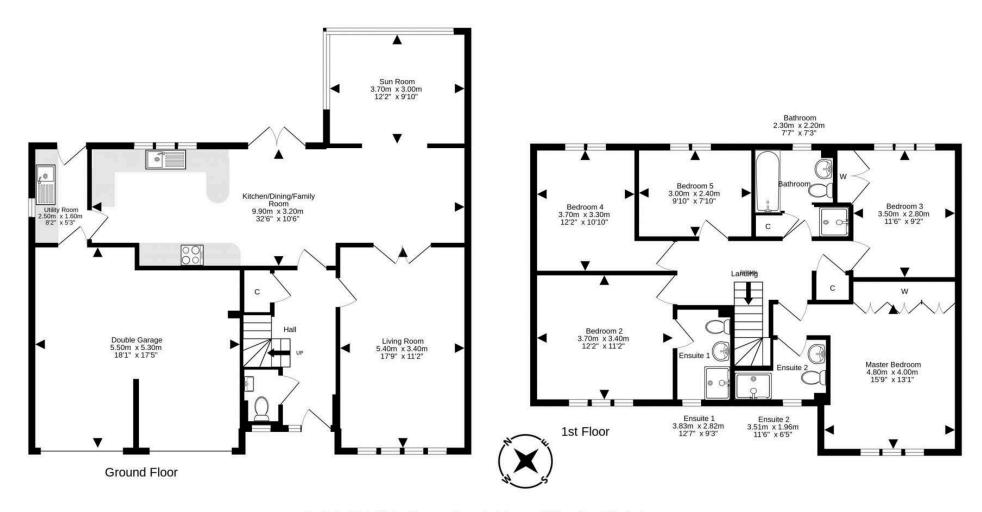

- · Superb modern private residential location
- Stunning property in excellent order throughout
- Hallway with storage
- Ground floor WC
- Spacious living room with front facing windows
- Exceptional open plan dining kitchen and family room with a great range of base and wall units, induction hob, double oven, extractor and integrated dishwasher.

French doors to the rear garden with ample space for dining and a family room area with feature log burning stove

- Gorgeous modern garden room
- Utility room with rear garden and garage access, sink and base units
- Upper hallway with airing cupboard and loft access

- Main bedroom with front facing window and full width fitted wardrobes
- Lovely en-suite shower room with double shower base, wc and sink with vanity unit
- Guest bedroom two with window to the front
- En-suite shower room
- Bedroom three with window to the rear and built-in wardrobes
- Bedroom four with rear facing window
- Bedroom five with rear facing window
- Superb family bathroom with modern four-piece white suite featuring separate shower cubicle, bath, wc and sink
- Double glazing and gas central heating
- Private landscaped garden grounds to the front and rear which are ideal for outside entertaining
- Driveway
- Double integral garage with light, power and up and over doors

## Price & Viewing

For price and viewing information or further details on this property please contact agent

EPC Band - C

For details of the total internal floor area, please refer to the property's Home Report. This plan is for illustrative purposes only and should be used as such by a prospective purchaser. Made with Metropix ©2022