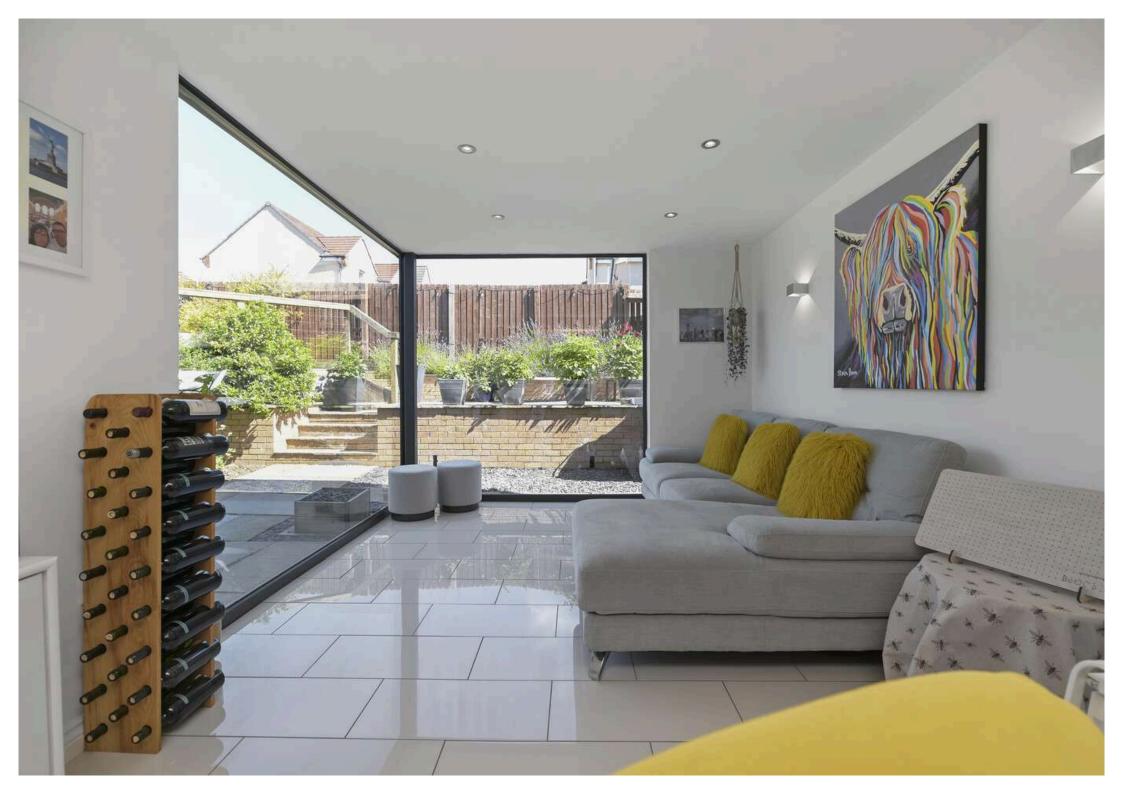

French doors to the rear garden with ample space for dining and a family room area with feature log burning stove

- Gorgeous modern garden room
- Utility room with rear garden and garage access, sink and base units
- Upper hallway with airing cupboard and loft access