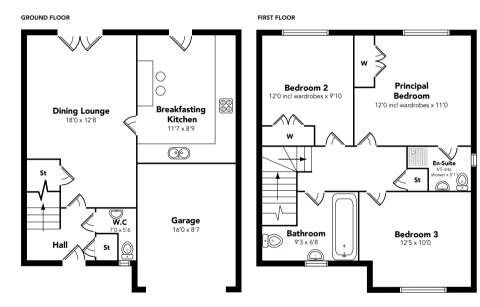

heating, double glazing and an electric charge point.







## EPC rating

### Office Bridge of Weir

#### disclaimer

Whilst we endeavour to make these particulars as accurate as possible, they do not form part of any contract of offer, nor are they guaranteed. Measurements are approximate and in most cases are taken with a digital/ sonic-measuring device and are taken to the widest point. We have not tested the electricity, gas or water services or any appliances. Photographs are reproduced for general information and it must not be inferred that any item is included for sale with the property. If there is any part of this that you find misleading or simply wish clarification on any point, please contact our office immediately when we will endeavour to assist you in any way possible.



Floorplans are indicative only - not to scale Produced by Plush Plans Ltd △

## Our Offices

21 Moss Street, Paisley PA1 1BX LP7 Paisley t. 0141 840 6555

f. 0141 848 9168 paisley@cochrandickie.co.uk

www.cochrandickie.co.uk

- 3 Neva Place, Main Street, Bridge of Weir PA11 3PN
- t. 01505 613 807
- f. 01505 615 682

bridgeofweir@cochrandickie.co.uk