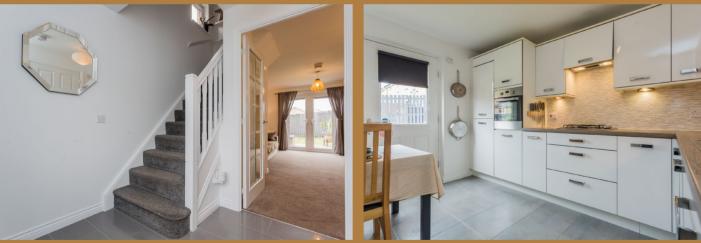

Neutrally decorated throughout the accommodation comprises of a reception hallway that leads to the dining size lounge that has French doors leading directly to the rear garden. An added plus is the understair storage cupboard (currently the dogs home)! The breakfast kitchen also has a door leading to the garden and has high gloss wall & base units with integrated appliances that include oven, hob, extractor hood, fridge freezer and dishwasher.