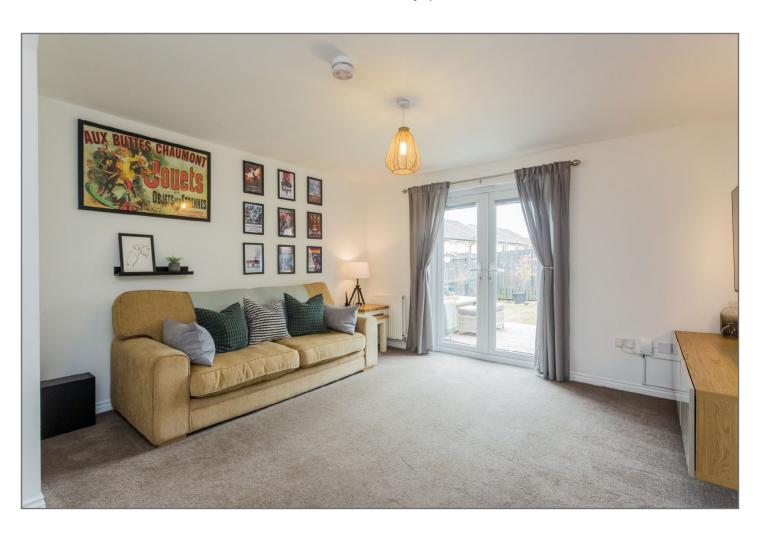

Neutrally decorated throughout the accommodation comprises of a reception hallway that leads to the dining size lounge that has French doors leading directly to the rear garden. An added plus is the understair storage cupboard (currently the dogs home)! The breakfast kitchen also has a door leading to the garden and has high gloss wall & base units with integrated appliances that include oven, hob, extractor hood, fridge freezer and dishwasher.