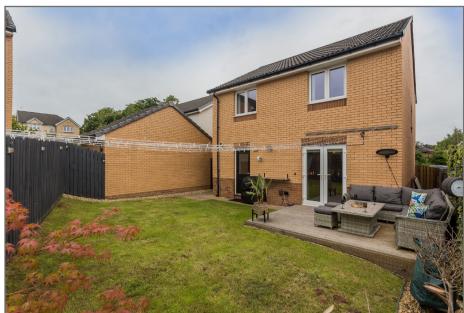

On the first floor are three well-proportioned bedrooms, the principal having an en-suite shower room and completing the accommodation a family bathroom.

A real plus for this property is the open outlook, facing woodlands to the front and having a monobloc double driveway leading to an integral garage. The rear south-facing garden is landscaped with a timber deck as well as lawn and is bordered by timber fencing.