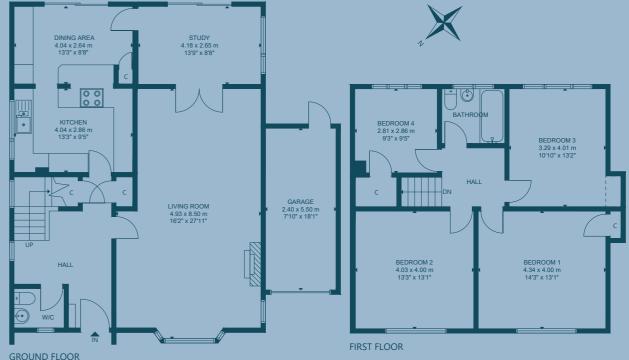

#### FLOOR PLAN:

1 Cammo Place, Cammo, Edinburgh, EH4 8EN Approx. Gross Internal Area 1,797 Sq Ft - 167 Sq M For identification only. Not to scale. © Nest Marketing