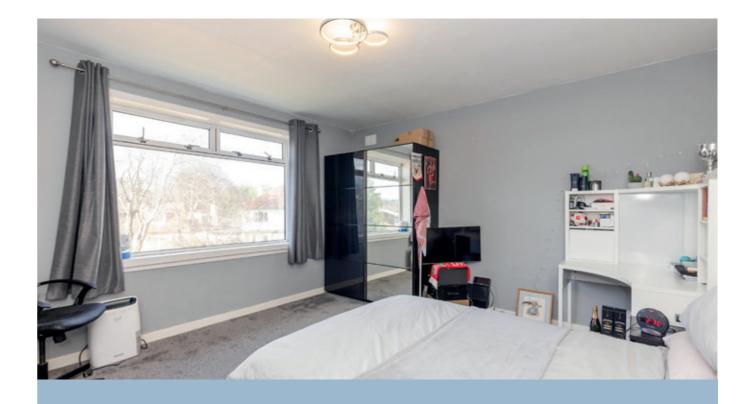

- Generous front-facing living room/dining room with living flame gas fire. Features neutral décor and French doors leading to adjacent carpeted study
- Bright kitchen/diner with patio doors out to the enclosed rear garden. The kitchen features attractive cream coloured shaker style wall and floor units alongside black marble effect worktops and integrated appliances including stainless steel extractor hood and oven
- Spacious principal double bedroom with a delightful front aspect, warm décor, and ample space for freestanding furniture
- Three further double bedrooms all offer plentiful natural light, appealing décor, and space for freestanding furniture
- A separate downstairs WC with washbasin
- Family bathroom with three-piece white suite including wall mounted shower Neat front garden and enclosed rear garden with lawn and patio area
- ٠ •
- Loft with potential for conversion ٠
- Driveway for two cars and large single garage
- Gas central heating and double glazing throughout