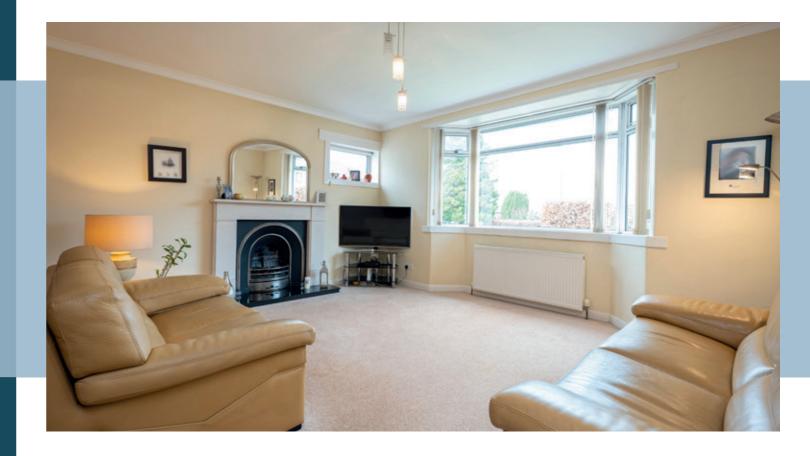

- Generous front-facing living room/dining room with living flame gas fire. Features neutral décor and French doors leading to adjacent carpeted study
- Bright kitchen/diner with patio doors out to the enclosed rear garden. The kitchen features attractive cream coloured shaker style wall and floor units alongside black marble effect worktops and integrated appliances including stainless steel extractor hood and oven
- Spacious principal double bedroom with a delightful front aspect, warm décor, and ample space for freestanding furniture
- Three further double bedrooms all offer plentiful natural light, appealing décor, and space for freestanding furniture
- A separate downstairs WC with washbasin
- Family bathroom with three-piece white suite including wall mounted shower Neat front garden and enclosed rear garden with lawn and patio area
- ٠ •
- Loft with potential for conversion ٠
- Driveway for two cars and large single garage
- Gas central heating and double glazing throughout