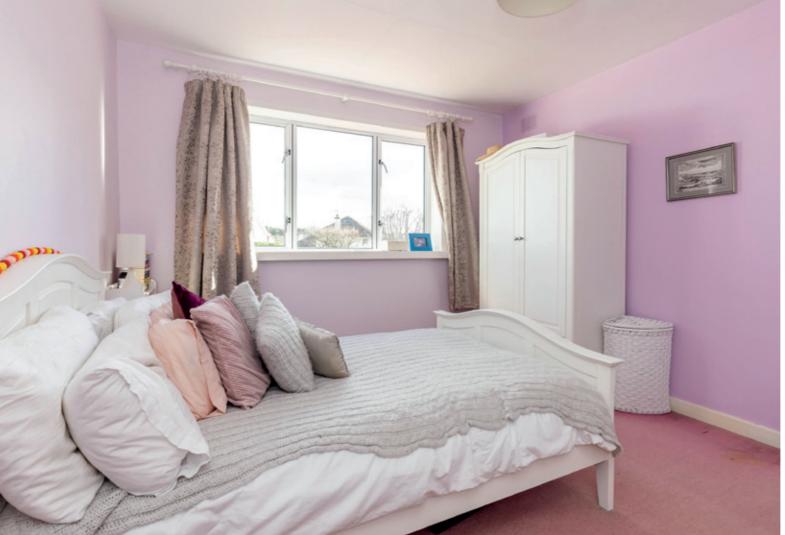

- Generous front-facing living room/dining room with living flame gas fire. Features neutral décor and French doors leading to adjacent carpeted study
- Bright kitchen/diner with patio doors out to the enclosed rear garden. The kitchen features attractive cream coloured shaker style wall and floor units alongside black marble effect worktops and integrated appliances including stainless steel extractor hood and oven
- Spacious principal double bedroom with a delightful front aspect, warm décor, and ample space for freestanding furniture
- Three further double bedrooms all offer plentiful natural light, appealing décor, and space for freestanding furniture
- A separate downstairs WC with washbasin
- Family bathroom with three-piece white suite including wall mounted shower Neat front garden and enclosed rear garden with lawn and patio area
- ٠ •
- Loft with potential for conversion ٠
- Driveway for two cars and large single garage
- Gas central heating and double glazing throughout