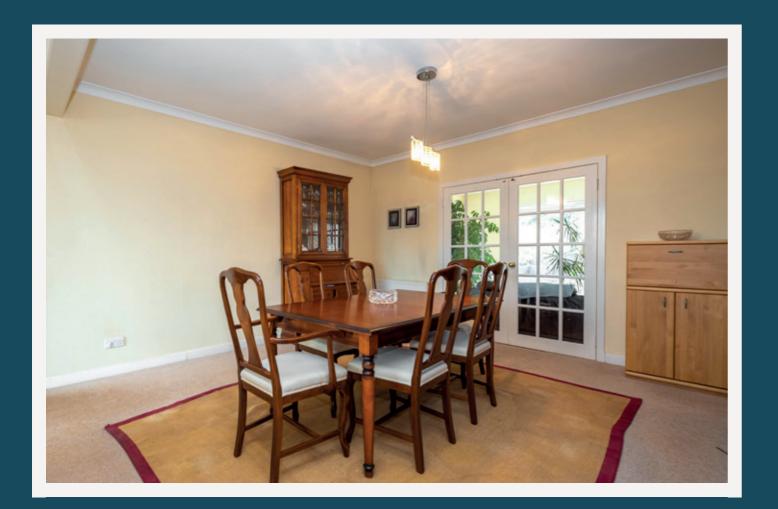

- Generous front-facing living room/dining room with living flame gas fire. Features neutral décor and French doors leading to adjacent carpeted study
- Bright kitchen/diner with patio doors out to the enclosed rear garden. The kitchen features attractive cream coloured shaker style wall and floor units alongside black marble effect worktops and integrated appliances including stainless steel extractor hood and oven
- Spacious principal double bedroom with a delightful front aspect, warm décor, and ample space for freestanding furniture
- Three further double bedrooms all offer plentiful natural light, appealing décor, and space for freestanding furniture
- A separate downstairs WC with washbasin
- Family bathroom with three-piece white suite including wall mounted shower Neat front garden and enclosed rear garden with lawn and patio area
- ٠ •
- Loft with potential for conversion ٠
- Driveway for two cars and large single garage
- Gas central heating and double glazing throughout