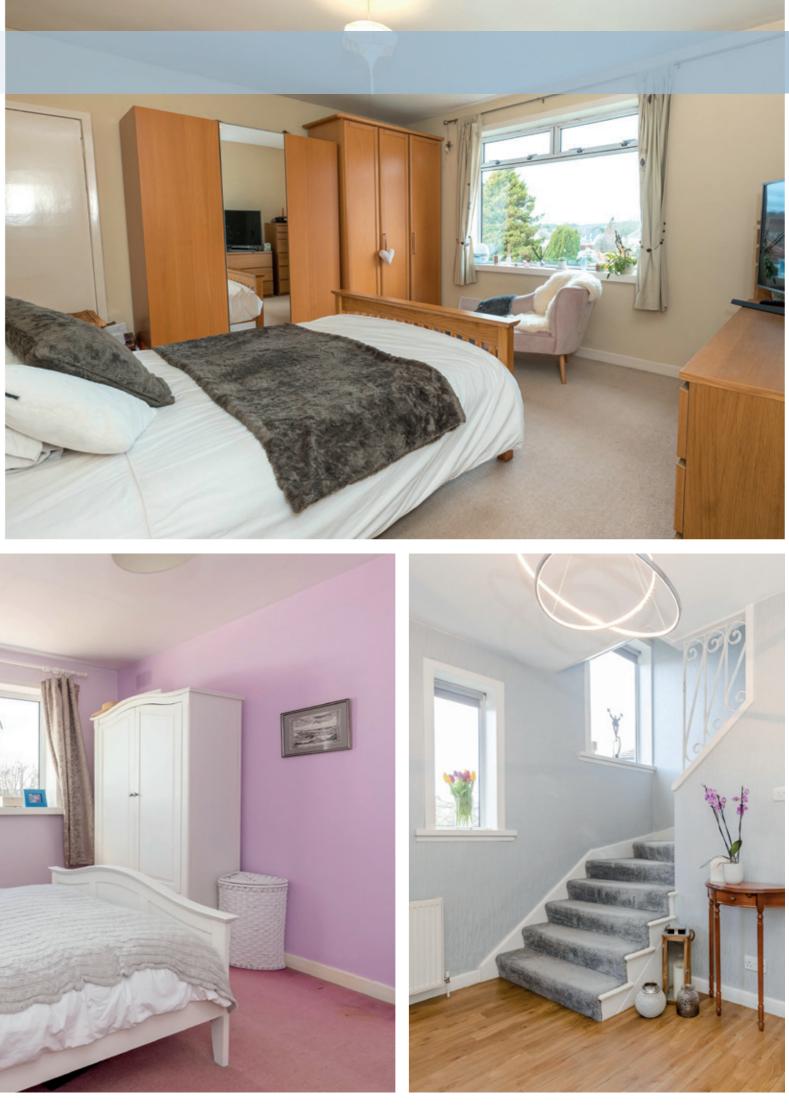

- Generous front-facing living room/dining room with living flame gas fire. Features neutral décor and French doors leading to adjacent carpeted study
- Bright kitchen/diner with patio doors out to the enclosed rear garden. The kitchen features attractive cream coloured shaker style wall and floor units alongside black marble effect worktops and integrated appliances including stainless steel extractor hood and oven
- Spacious principal double bedroom with a delightful front aspect, warm décor, and ample space for freestanding furniture
- Three further double bedrooms all offer plentiful natural light, appealing décor, and space for freestanding furniture
- A separate downstairs WC with washbasin
- Family bathroom with three-piece white suite including wall mounted shower Neat front garden and enclosed rear garden with lawn and patio area
- ٠ •
- Loft with potential for conversion ٠
- Driveway for two cars and large single garage
- Gas central heating and double glazing throughout