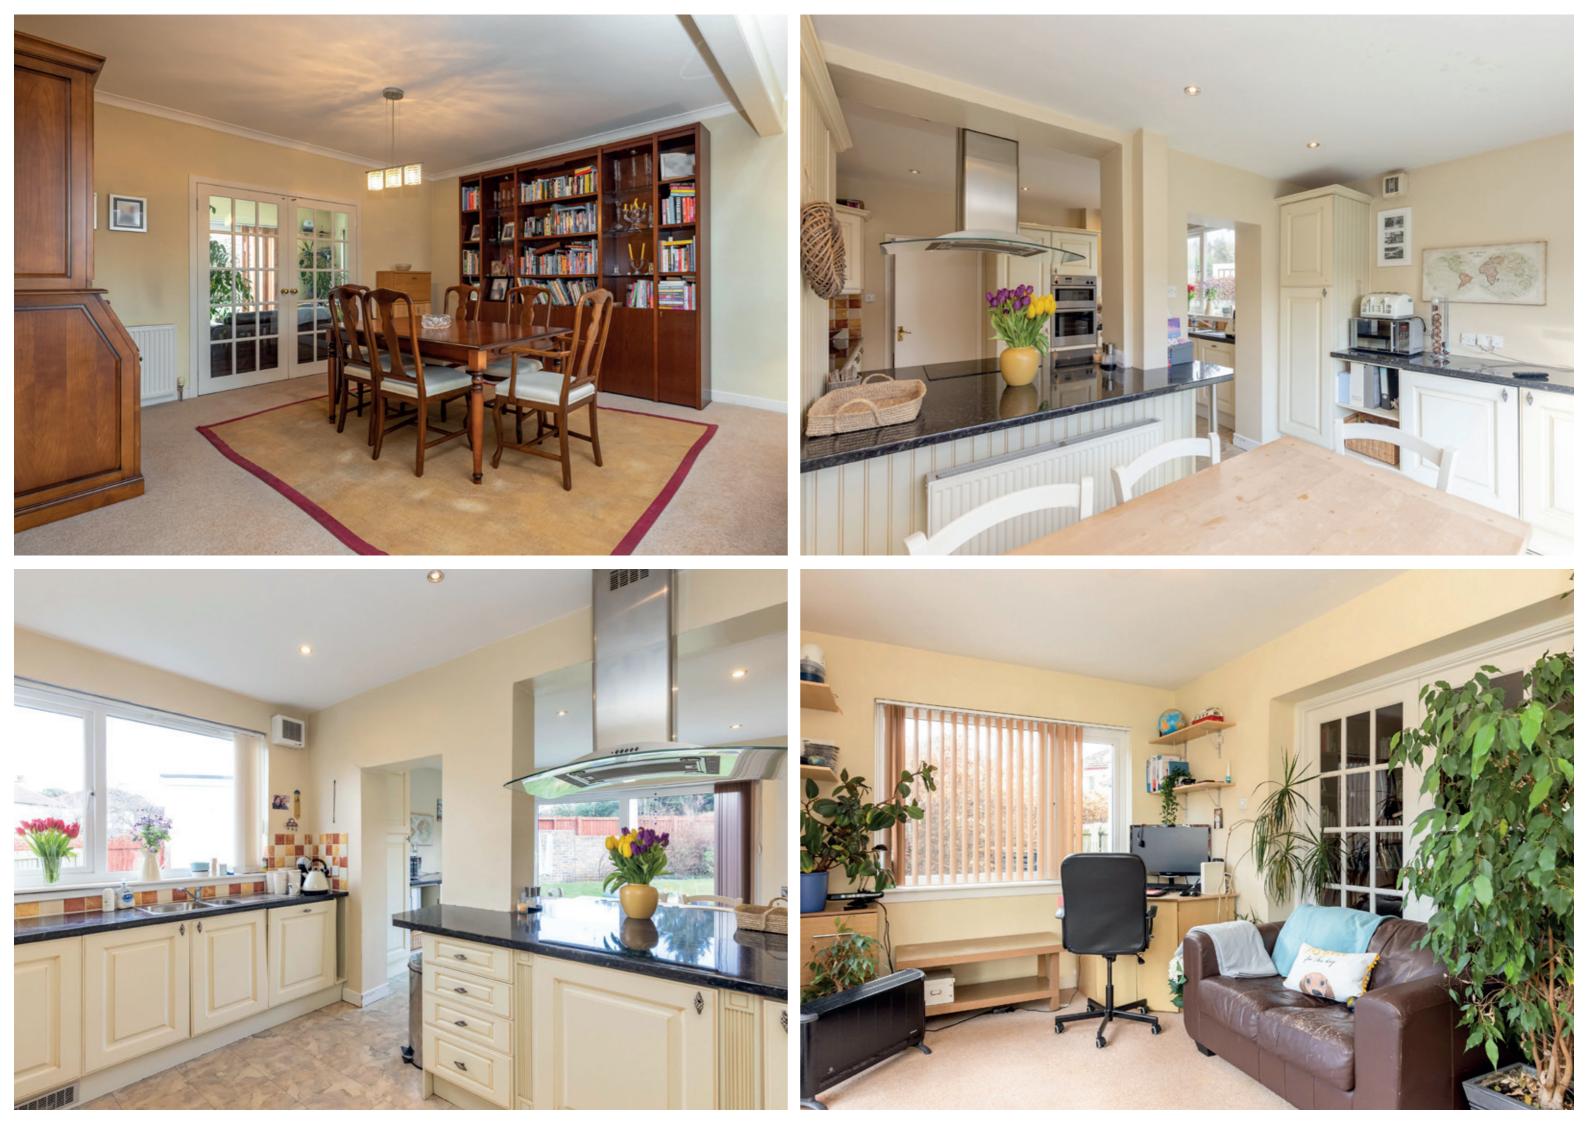

- Generous front-facing living room/dining room with living flame gas fire. Features neutral décor and French doors leading to adjacent carpeted study
- Bright kitchen/diner with patio doors out to the enclosed rear garden. The kitchen features attractive cream coloured shaker style wall and floor units alongside black marble effect worktops and integrated appliances including stainless steel extractor hood and oven
- Spacious principal double bedroom with a delightful front aspect, warm décor, and ample space for freestanding furniture
- Three further double bedrooms all offer plentiful natural light, appealing décor, and space for freestanding furniture
- A separate downstairs WC with washbasin
- Family bathroom with three-piece white suite including wall mounted shower Neat front garden and enclosed rear garden with lawn and patio area
- ٠ •
- Loft with potential for conversion ٠
- Driveway for two cars and large single garage
- Gas central heating and double glazing throughout