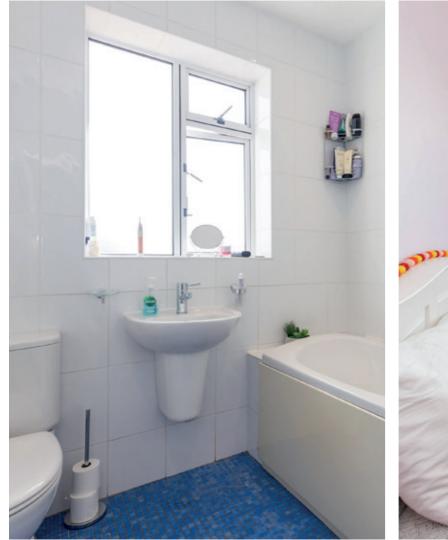

- Generous front-facing living room/dining room with living flame gas fire. Features neutral décor and French doors leading to adjacent carpeted study
- Bright kitchen/diner with patio doors out to the enclosed rear garden. The kitchen features attractive cream coloured shaker style wall and floor units alongside black marble effect worktops and integrated appliances including stainless steel extractor hood and oven
- Spacious principal double bedroom with a delightful front aspect, warm décor, and ample space for freestanding furniture
- Three further double bedrooms all offer plentiful natural light, appealing décor, and space for freestanding furniture
- A separate downstairs WC with washbasin
- Family bathroom with three-piece white suite including wall mounted shower Neat front garden and enclosed rear garden with lawn and patio area
- ٠ •
- Loft with potential for conversion ٠
- Driveway for two cars and large single garage
- Gas central heating and double glazing throughout