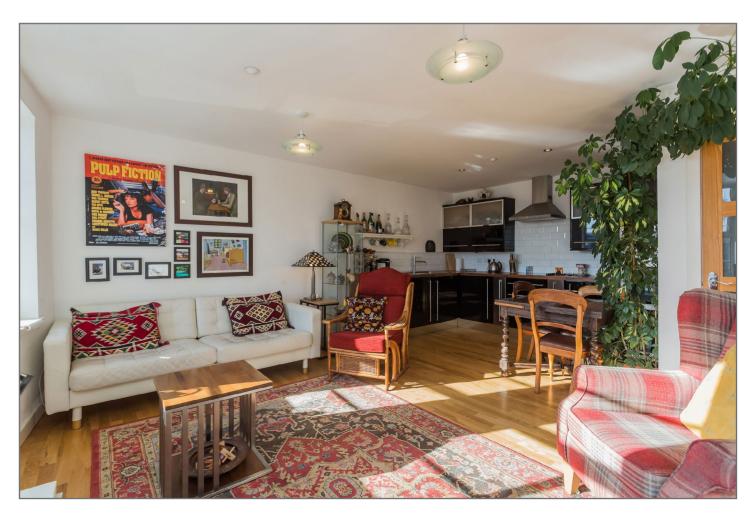

# cochrandickie ESTATE AGENCY

www.cochrandickie.co.uk

4 High Street 2/1, Paisley PA1 2YA

Situated opposite the Town Hall sits this fabulous apartment set in the heart of Paisley Town Centre.

A secured entrance leads to the communal hallway with second secure door on the first floor. The apartment hallway Zone 1. has a large storage cupboard and gives access to the open plan lounge and kitchen. The kitchen has quality wall & base Four High Street is set in the heart of the town centre and opposite Paisley Town Hall. Paisley has a host of amenities units and integrated oven, hob, extractor hood, washing machine, fridge and freezer. Of course, the undoubted feature including shops, bars and restaurants. Gilmour Street Station is the triple windows giving stunning vistas of the Town Hall, is only a short walk away where there is a regular rail service White Cart River and the town centre. There are two double to Glasgow City Centre and Ayrshire. There is access to the bedrooms, the principal bedroom benefitting from built in fitted M8 motorway network and just a short distance away Glasgow wardrobes. The apartment bathroom is fully tiled and has an International Airport.