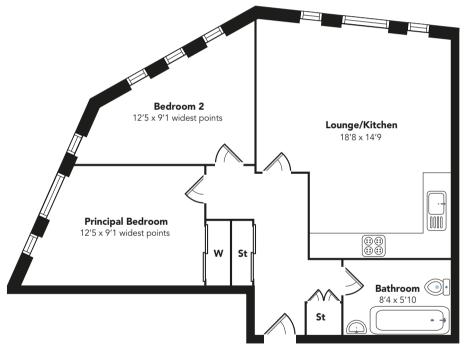

# cochrandickie ESTATE AGENCY

www.cochrandickie.co.uk

4 High Street 2/1, Paisley PA1 2YA

Situated opposite the Town Hall sits this fabulous apartment set in the heart of Paisley Town Centre.

A secured entrance leads to the communal hallway with second secure door on the first floor. The apartment hallway Zone 1. has a large storage cupboard and gives access to the open plan lounge and kitchen. The kitchen has quality wall & base Four High Street is set in the heart of the town centre and opposite Paisley Town Hall. Paisley has a host of amenities units and integrated oven, hob, extractor hood, washing machine, fridge and freezer. Of course, the undoubted feature including shops, bars and restaurants. Gilmour Street Station is the triple windows giving stunning vistas of the Town Hall, is only a short walk away where there is a regular rail service White Cart River and the town centre. There are two double to Glasgow City Centre and Ayrshire. There is access to the bedrooms, the principal bedroom benefitting from built in fitted M8 motorway network and just a short distance away Glasgow wardrobes. The apartment bathroom is fully tiled and has an International Airport.

Floorplans are indicative only - not to scale Produced by Plushplans A

Zoopla.co.uk OnThe Market.com