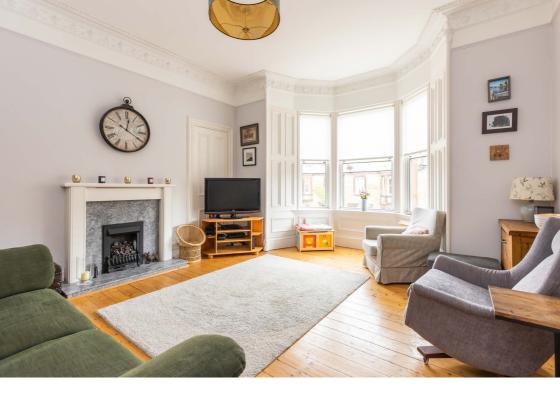

## **Description**

Internally the spacious accommodation briefly compromises; entrance vestibule and hallway to the ground floor with stairs leading to the upper floors and rear hallway giving access to the garden and offering useful storage space, bay windowed reception room with features such as a fireplace, hardwood floor and cornice work; contemporary dining kitchen with utility off the rear, offering ample gloss white wall and base units, glass splashback and integrated appliances; on the same level is two similar sized well proportioned double bedrooms; to the upper level is the generous principal bedroom, decorated in neutral tones showcases six velux windows. downlights and a walk in wardrobe, the room further benefits from an En-Suite shower room. The family bathroom is located on the first floor with full height tiling, crisp white three piece suite and electric shower over the bath.