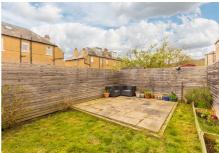

# **Garden and Parking**

The property further benefits from a private garden to the rear, accessed via the ground floor hallway, the area is mostly laid to lawn with patio area and enclosed via fencing, the area is finished with planted borders. Ample unrestricted on street parking is available.