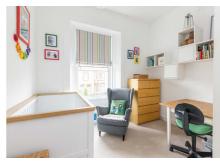

## **Description**

Internally the spacious accommodation briefly compromises; entrance vestibule and hallway to the ground floor with stairs leading to the upper floors and rear hallway giving access to the garden and offering useful storage space, bay windowed reception room with features such as a fireplace, hardwood floor and cornice work; contemporary dining kitchen with utility off the rear, offering ample gloss white wall and base units, glass splashback and integrated appliances; on the same level is two similar sized well proportioned double bedrooms; to the upper level is the generous principal bedroom, decorated in neutral tones showcases six velux windows. downlights and a walk in wardrobe, the room further benefits from an En-Suite shower room. The family bathroom is located on the first floor with full height tiling, crisp white three piece suite and electric shower over the bath.