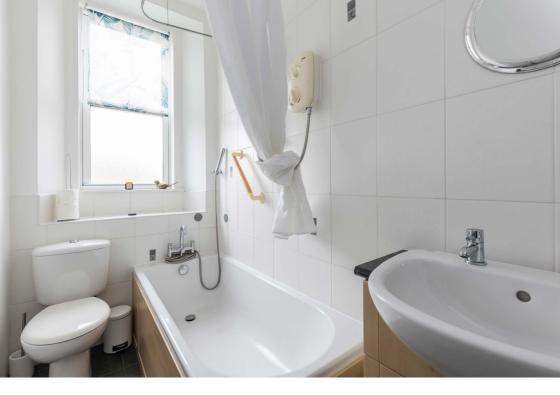

## **Description**

Internally the spacious accommodation briefly compromises; entrance vestibule and hallway to the ground floor with stairs leading to the upper floors and rear hallway giving access to the garden and offering useful storage space, bay windowed reception room with features such as a fireplace, hardwood floor and cornice work; contemporary dining kitchen with utility off the rear, offering ample gloss white wall and base units, glass splashback and integrated appliances; on the same level is two similar sized well proportioned double bedrooms; to the upper level is the generous principal bedroom, decorated in neutral tones showcases six velux windows. downlights and a walk in wardrobe, the room further benefits from an En-Suite shower room. The family bathroom is located on the first floor with full height tiling, crisp white three piece suite and electric shower over the bath.