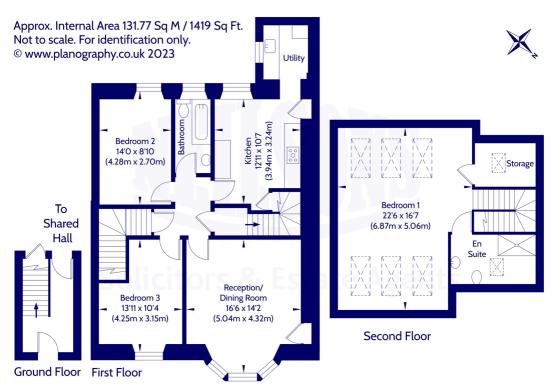

## **Description**

Internally the spacious accommodation briefly compromises; entrance vestibule and hallway to the ground floor with stairs leading to the upper floors and rear hallway giving access to the garden and offering useful storage space, bay windowed reception room with features such as a fireplace, hardwood floor and cornice work; contemporary dining kitchen with utility off the rear, offering ample gloss white wall and base units, glass splashback and integrated appliances; on the same level is two similar sized well proportioned double bedrooms; to the upper level is the generous principal bedroom, decorated in neutral tones showcases six velux windows. downlights and a walk in wardrobe, the room further benefits from an En-Suite shower room. The family bathroom is located on the first floor with full height tiling, crisp white three piece suite and electric shower over the bath.