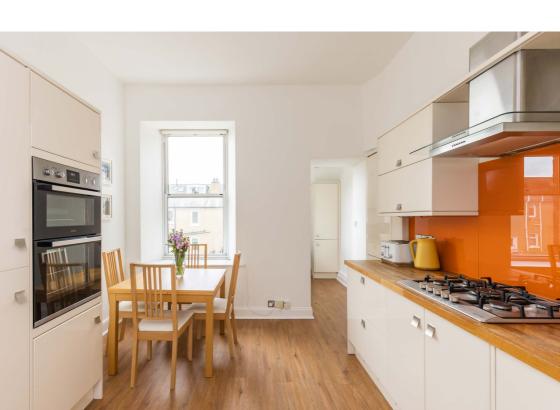

## **Description**

Internally the spacious accommodation briefly compromises; entrance vestibule and hallway to the ground floor with stairs leading to the upper floors and rear hallway giving access to the garden and offering useful storage space, bay windowed reception room with features such as a fireplace, hardwood floor and cornice work; contemporary dining kitchen with utility off the rear, offering ample gloss white wall and base units, glass splashback and integrated appliances; on the same level is two similar sized well proportioned double bedrooms; to the upper level is the generous principal bedroom, decorated in neutral tones showcases six velux windows. downlights and a walk in wardrobe, the room further benefits from an En-Suite shower room. The family bathroom is located on the first floor with full height tiling, crisp white three piece suite and electric shower over the bath.