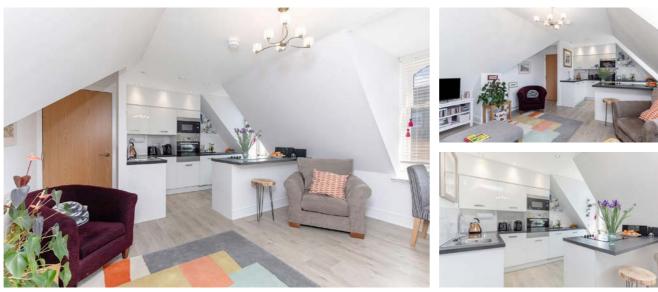

# 29/8 Barnton Grove, Ramsay Grange, Barnton, Edinburgh, EH4 6EQ

For price and viewing information please visit residential.gillespiemacandrew.co.uk or call 0131 447 4747

- Shared secured entry.
- Beautifully maintained common area/hallway with seated area.
- Stairs & lift to upper levels.
- Reception hall with superb storage.
- Attractive open plan living room/dining room/kitchen with breakfast bar & integrated appliances.
- Generously proportioned master bedroom with built in mirrored wardrobes & further storage, en suite shower room.
- Carpeted staircase leading to the exceptional Tower which boasts stunning panoramic views from Corstorphine Hill round to the Pentland Hills, over to Queensferry Crossing and Fife.
- Further south facing double bedroom with built in mirrored wardrobes and views to Pentlands.
- Contemporary fitted bathroom with bath and electric shower.
- Gas central heating.
- Sash & case double glazed windows.
- Well maintained communal grounds.
- Allocated residents parking.
- · Electric charging point on street.

#### EXTRAS:

ALL FITTED CARPETS AND FLOOR COVERINGS, LIGHT FITTINGS, WINDOW BLINDS, KITCHEN Appliances to include the integrated hob, oven, cooker hood, fridge, freezer, dishwasher and microwave. The automatic washing machine (housed separately within the reception hall cupboard) can also be included within the for sale price. Other items within the property may be available through negotiation.