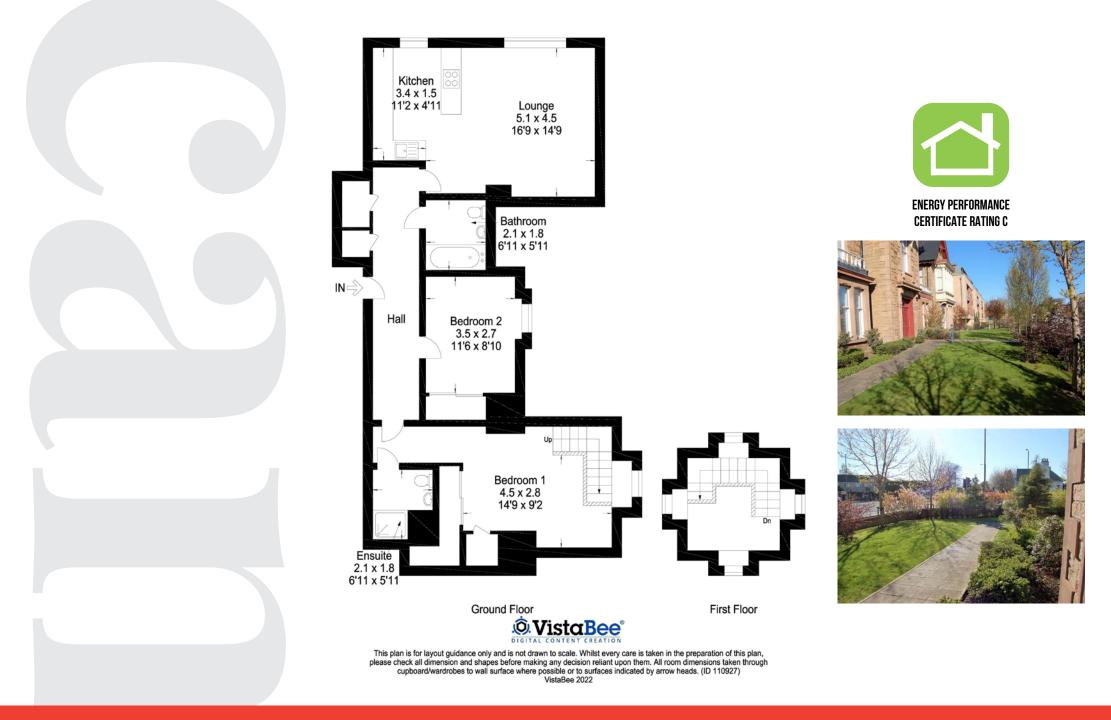

# 29/8 Barnton Grove, Ramsay Grange, Barnton, Edinburgh, EH4 6EQ

For price and viewing information please visit residential.gillespiemacandrew.co.uk or call 0131 447 4747

- Shared secured entry.
- Beautifully maintained common area/hallway with seated area.
- Stairs & lift to upper levels.
- Reception hall with superb storage.
- Attractive open plan living room/dining room/kitchen with breakfast bar & integrated appliances.
- Generously proportioned master bedroom with built in mirrored wardrobes & further storage, en suite shower room.
- Carpeted staircase leading to the exceptional Tower which boasts stunning panoramic views from Corstorphine Hill round to the Pentland Hills, over to Queensferry Crossing and Fife.
- Further south facing double bedroom with built in mirrored wardrobes and views to Pentlands.
- Contemporary fitted bathroom with bath and electric shower.
- Gas central heating.
- Sash & case double glazed windows.
- Well maintained communal grounds.
- Allocated residents parking.
- · Electric charging point on street.

#### **GENERAL DESCRIPTION**

A rare opportunity to purchase this fabulous top floor flat part of the converted Barnton Hotel in the prestigious Barnton district of the City, finished to a high standard throughout and beautifully maintained. The property boasts outstanding panoramic views, most particularly from its own unique lookout Tower and is brought to the market in move-in condition. An ideal bolt hole property or perhaps for someone downsizing and looking to stay in the area.